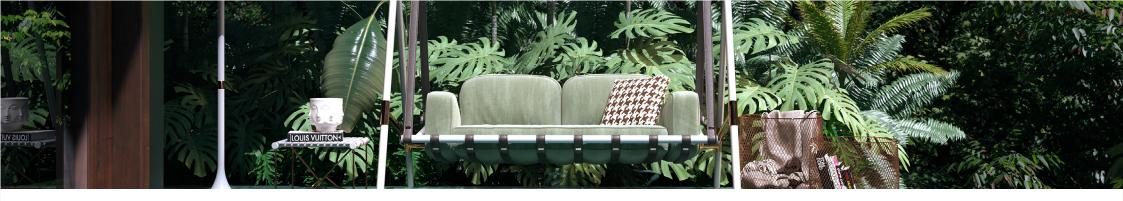

#### Fable Hanging Sofa 3 Seater

Designed to be enjoyed in good company, the Fable hanging 3-seat sofa adds an extra seat allowing quality outdoor moments without any concerns. The bottom seat cushion is a breathable mesh that enhaces its longelife.