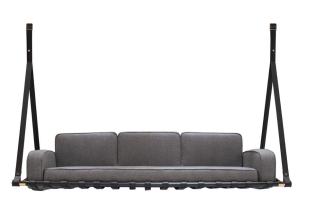

## Fable Hanging Sofa 3 Seater

#### Fable Hanging Sofa 3 Seater

Designed to be enjoyed in good company, the Fable hanging 3-seat sofa adds an extra seat allowing quality outdoor moments without any concerns. The bottom seat cushion is a breathable mesh that enhaces its longelife.