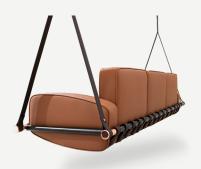

#### Fable Hanging Sofa 3 Seater

Designed to be enjoyed in good company, the Fable hanging 3-seat sofa adds an extra seat allowing quality outdoor moments without any concerns. The bottom seat cushion is a breathable mesh that enhaces its longelife.