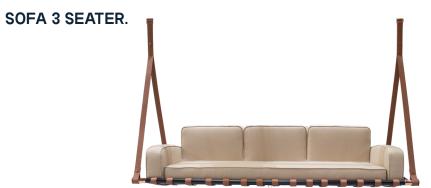

## Fable Hanging Sofa 3 Seater

#### Fable Hanging Sofa 3 Seater

Designed to be enjoyed in good company, the Fable hanging 3-seat sofa adds an extra seat allowing quality outdoor moments without any concerns. The bottom seat cushion is a breathable mesh that enhaces its longelife.