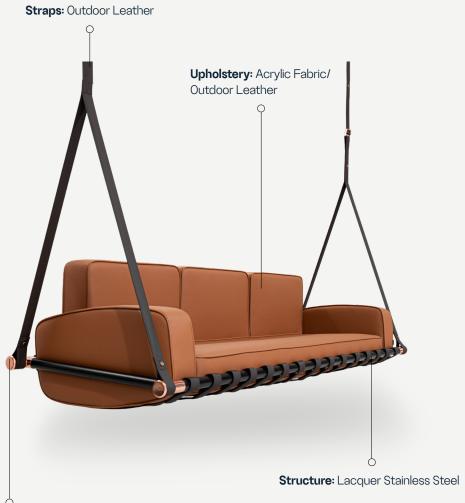

### MATERIALS AND COLOURS

**Straps:** Gemini Black

**Upholstery:** Natte Heather Beige **Structure:** Black Nickel Stainless Steel

Metallic Details: Cooper Plated Stainless Steel

Straps: Gemini Brown