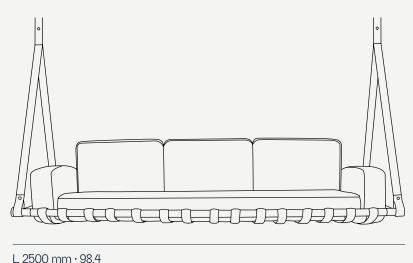

#### Fable Hanging Sofa 3 Seater

Designed to be enjoyed in good company, the Fable hanging 3-seat sofa adds an extra seat allowing quality outdoor moments without any concerns. The bottom seat cushion is a breathable mesh that enhaces its longelife.