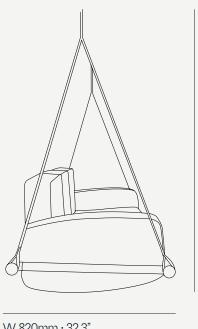

The ceiling fixture only needs to be fixed to a sufficiently rigid ceiling. Its fixation is made by 2 screws for each piece.

The screws and ficing holes depend on the surface to be applied: Wood, Concrete or other.

W 820mm · 32.3"