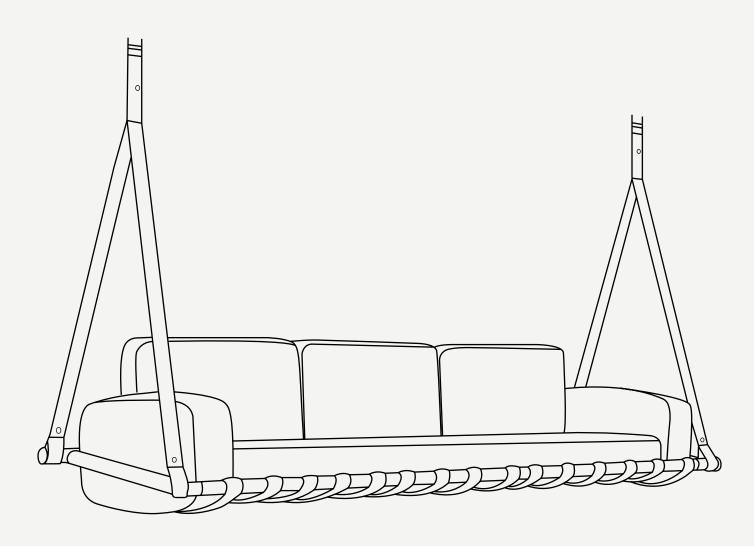

#### Fable Hanging Sofa 3 Seater

Designed to be enjoyed in good company, the Fable hanging 3-seat sofa adds an extra seat allowing quality outdoor moments without any concerns. The bottom seat cushion is a breathable mesh that enhaces its longelife.

The ceiling fixture only needs to be fixed to a sufficiently rigid ceiling. Its fixation is made by 2 screws for each piece.

The screws and ficing holes depend on the surface to be applied: Wood, Concrete or other.