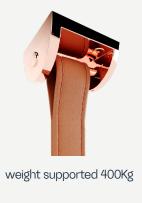

The ceiling fixture only needs to be fixed to a sufficiently rigid ceiling. Its fixation is made by 2 screws for each piece.

The screws and ficing holes depend on the surface to be applied: Wood, Concrete or other.