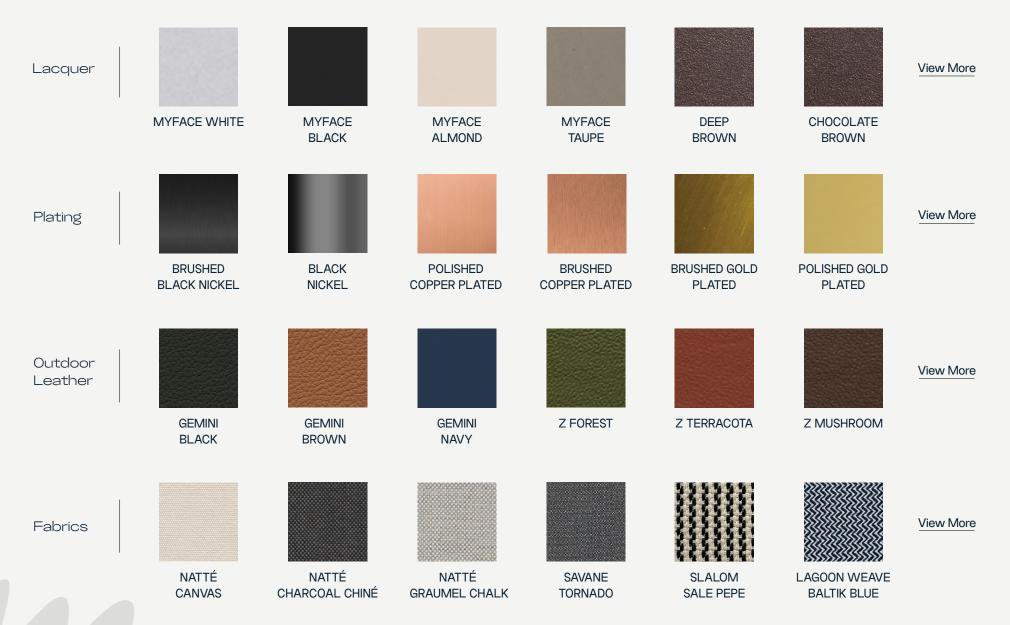

### MATERIALS AND COLOURS

### FELLING INSPIRED?

MIX AND MATCH YOUR FAVORITE COLOURS AND TEXTURES AND CREATE YOUR UNIQUE **FABLE HANGING** 

**Upholstery:** Savane Tornado

**Structure:** Black Nickel Stainless Steel **Metallic Details:** Gold Plated Stainless Steel

**Straps:** Gemini Black

**Upholstery:** Natte Heather Beige **Structure:** Black Nickel Stainless Steel

Metallic Details: Cooper Plated Stainless Steel

Straps: Gemini Brown