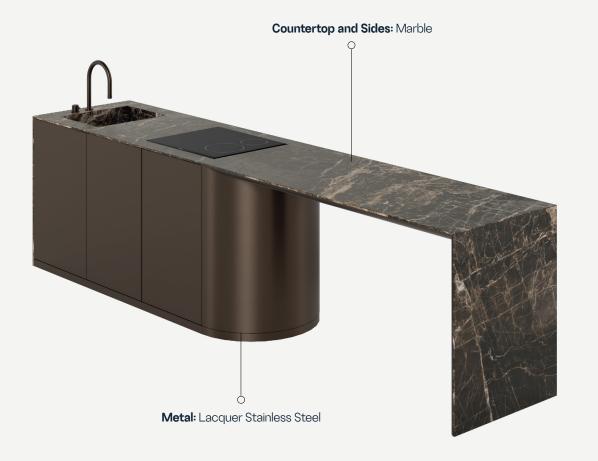

#### Zest Kitchen

Every detail of the Zest kitchen is meticulously considered, starting with the sleek and robust stainless steel cabinetry. Its clean lines, marble surfaces, and contemporary design make it a captivating centerpiece that enhances any outdoor cooking space.

The countertops feature stunning marble surfaces, carefully selected for their natural beauty and durability. The marble adds a touch of timeless elegance to the kitchen, providing a smooth and luxurious surface for food preparation, cooking, and entertaining. Each marble slab boasts unique veining and patterns, ensuring that your Zest kitchen is a one-of-a-kind masterpiece.

### MATERIALS AND COLOURS

M