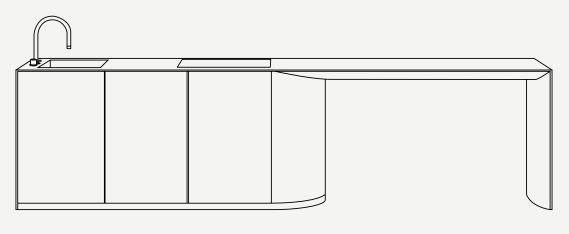

#### Zest Kitchen

Every detail of the Zest kitchen is meticulously considered, starting with the sleek and robust stainless steel cabinetry. Its clean lines, marble surfaces, and contemporary design make it a captivating centerpiece that enhances any outdoor cooking space.

The countertops feature stunning marble surfaces, carefully selected for their natural beauty and durability. The marble adds a touch of timeless elegance to the kitchen, providing a smooth and luxurious surface for food preparation, cooking, and entertaining. Each marble slab boasts unique veining and patterns, ensuring that your Zest kitchen is a one-of-a-kind masterpiece.

L 3440 mm · 135.4 "

900 mm · 35.4

W 720 mm · 28.3 "