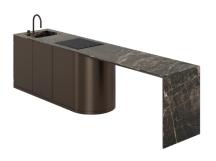

#### Zest Kitchen

Every detail of the Zest kitchen is meticulously considered, starting with the sleek and robust stainless steel cabinetry. Its clean lines, marble surfaces, and contemporary design make it a captivating centerpiece that enhances any outdoor cooking space.

The countertops feature stunning marble surfaces, carefully selected for their natural beauty and durability. The marble adds a touch of timeless elegance to the kitchen, providing a smooth and luxurious surface for food preparation, cooking, and entertaining. Each marble slab boasts unique veining and patterns, ensuring that your Zest kitchen is a one-of-a-kind masterpiece.

## FEELING INSPIRED?

MIX AND MATCH YOUR FAVORITE COLOURS AND TEXTURES
AND CREATE YOUR UNIQUE SENSES KITCHEN.

Countertop and Sides: Emperador Metal: Chocolate Brown Countertop and Sides: Carrara Metal: Polished Nickel Countertop and Sides: Nero Marquina Metal: Polished Black Nickel