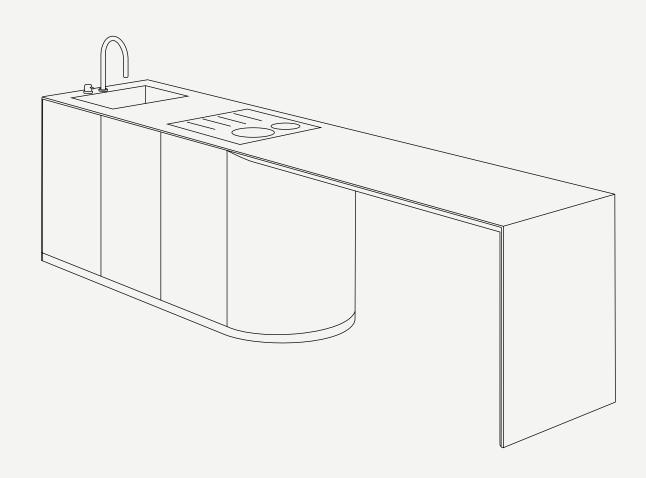

#### Zest Kitchen

Every detail of the Zest kitchen is meticulously considered, starting with the sleek and robust stainless steel cabinetry. Its clean lines, marble surfaces, and contemporary design make it a captivating centerpiece that enhances any outdoor cooking space.

The countertops feature stunning marble surfaces, carefully selected for their natural beauty and durability. The marble adds a touch of timeless elegance to the kitchen, providing a smooth and luxurious surface for food preparation, cooking, and entertaining. Each marble slab boasts unique veining and patterns, ensuring that your Zest kitchen is a one-of-a-kind masterpiece.