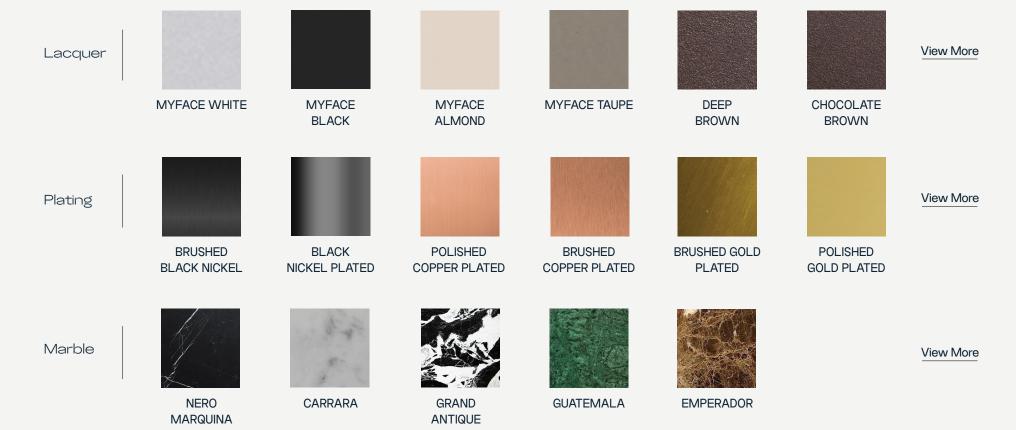

### MATERIALS AND COLOURS

M

## FEELING INSPIRED?

MIX AND MATCH YOUR FAVORITE COLOURS AND TEXTURES
AND CREATE YOUR UNIQUE SENSES KITCHEN.

Countertop and Sides: Emperador Metal: Chocolate Brown Countertop and Sides: Carrara Metal: Polished Nickel Countertop and Sides: Nero Marquina Metal: Polished Black Nickel