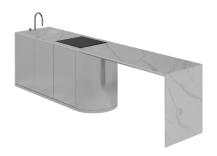

#### Zest Kitchen

Every detail of the Zest kitchen is meticulously considered, starting with the sleek and robust stainless steel cabinetry. Its clean lines, marble surfaces, and contemporary design make it a captivating centerpiece that enhances any outdoor cooking space.

The countertops feature stunning marble surfaces, carefully selected for their natural beauty and durability. The marble adds a touch of timeless elegance to the kitchen, providing a smooth and luxurious surface for food preparation, cooking, and entertaining. Each marble slab boasts unique veining and patterns, ensuring that your Zest kitchen is a one-of-a-kind masterpiece.

## FEELING INSPIRED?

MIX AND MATCH YOUR FAVORITE COLOURS AND TEXTURES
AND CREATE YOUR UNIQUE SENSES KITCHEN.

Countertop and Sides: Emperador Metal: Chocolate Brown Countertop and Sides: Carrara Metal: Polished Nickel Countertop and Sides: Nero Marquina Metal: Polished Black Nickel