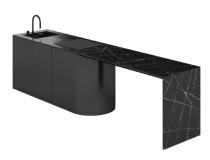

#### Zest Kitchen

Every detail of the Zest kitchen is meticulously considered, starting with the sleek and robust stainless steel cabinetry. Its clean lines, marble surfaces, and contemporary design make it a captivating centerpiece that enhances any outdoor cooking space.

The countertops feature stunning marble surfaces, carefully selected for their natural beauty and durability. The marble adds a touch of timeless elegance to the kitchen, providing a smooth and luxurious surface for food preparation, cooking, and entertaining. Each marble slab boasts unique veining and patterns, ensuring that your Zest kitchen is a one-of-a-kind masterpiece.

## FEELING INSPIRED?

MIX AND MATCH YOUR FAVORITE COLOURS AND TEXTURES
AND CREATE YOUR UNIQUE SENSES KITCHEN.

Countertop and Sides: Emperador Metal: Chocolate Brown Countertop and Sides: Carrara Metal: Polished Nickel Countertop and Sides: Nero Marquina Metal: Polished Black Nickel