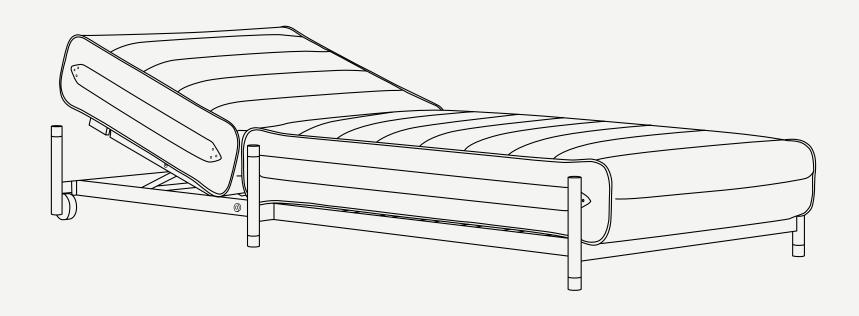

#### Vogue Sunbed

Inspired by the finest brands and iconic pieces from the world of fashion, the **Vogue sunbed** is born. A piece that promises to bring comfort, elegance, and charm to any space. Standout features of its design include leather details, perfectly complemented by golden accents. Its high, undulating upholstery provides unparalleled comfort so that moments in the sun can be experienced with the utmost relaxation.

L 2000 mm · 78.7 "

W 860 mm · 33.8"