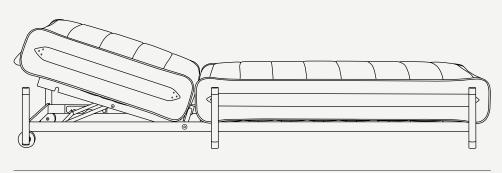

#### Vogue Sunbed

Inspired by the finest brands and iconic pieces from the world of fashion, the **Vogue sunbed** is born. A piece that promises to bring comfort, elegance, and charm to any space. Standout features of its design include leather details, perfectly complemented by golden accents. Its high, undulating upholstery provides unparalleled comfort so that moments in the sun can be experienced with the utmost relaxation.