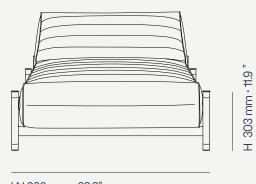

# VOGUE COLLECTION

## Vogue Sunbed





## **Details:** Acrylic Fabric/ Outdoor Leather













#### Vogue Sunbed

Inspired by the finest brands and iconic pieces from the world of fashion, the **Vogue sunbed** is born. A piece that promises to bring comfort, elegance, and charm to any space. Standout features of its design include leather details, perfectly complemented by golden accents. Its high, undulating upholstery provides unparalleled comfort so that moments in the sun can be experienced with the utmost relaxation.



L 2000 mm · 78.7 "



W 860 mm · 33.8"

#### Performance



WATER PROOF



SUN PROTECTION



LONG LIFE UV AND FADING
CYCLE RESISTANT



EASY TO CLEAN

Included



### MATERIALS AND COLOURS



### FEELING INSPIRED?

MIX AND MATCH YOUR FAVORITE COLOURS AND TEXTURES AND CREATE YOUR UNIQUE **VOGUE SUNBED.** 







Structure: Myface Black Upholstery: Natté Canvas

Metallic Details: Brushed Gold Plated Stainless Steel

**Details:** Gemini Brown

**Structure:** Dark Bronze

**Upholstery:** Canvas Mink Brown

Metallic Details: Brushed Gold Plated Stainless Steel

**Details:** Gemini White

**Structure:** Midnight Blue **Upholstery:** Savana White

Metallic Details: Brushed Gold Plated Stainless Steel

**Details:** Gemini Navy