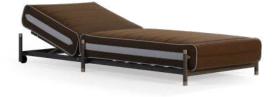

#### Vogue Sunbed

Inspired by the finest brands and iconic pieces from the world of fashion, the **Vogue sunbed** is born. A piece that promises to bring comfort, elegance, and charm to any space. Standout features of its design include leather details, perfectly complemented by golden accents. Its high, undulating upholstery provides unparalleled comfort so that moments in the sun can be experienced with the utmost relaxation.

**Details:** Gemini Brown

**Structure:** Dark Bronze

**Upholstery:** Canvas Mink Brown

Metallic Details: Brushed Gold Plated Stainless Steel

**Details:** Gemini White

**Structure:** Midnight Blue **Upholstery:** Savana White