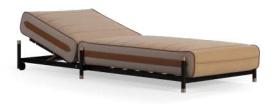

#### Vogue Sunbed

Inspired by the finest brands and iconic pieces from the world of fashion, the **Vogue sunbed** is born. A piece that promises to bring comfort, elegance, and charm to any space. Standout features of its design include leather details, perfectly complemented by golden accents. Its high, undulating upholstery provides unparalleled comfort so that moments in the sun can be experienced with the utmost relaxation.

**Details:** Gemini Brown

**Structure:** Dark Bronze

**Upholstery:** Canvas Mink Brown

Metallic Details: Brushed Gold Plated Stainless Steel

**Details:** Gemini White

**Structure:** Midnight Blue **Upholstery:** Savana White