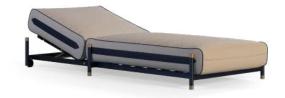

#### Vogue Sunbed

Inspired by the finest brands and iconic pieces from the world of fashion, the **Vogue sunbed** is born. A piece that promises to bring comfort, elegance, and charm to any space. Standout features of its design include leather details, perfectly complemented by golden accents. Its high, undulating upholstery provides unparalleled comfort so that moments in the sun can be experienced with the utmost relaxation.

**Details:** Gemini Brown

**Structure:** Dark Bronze

**Upholstery:** Canvas Mink Brown

Metallic Details: Brushed Gold Plated Stainless Steel

**Details:** Gemini White

**Structure:** Midnight Blue **Upholstery:** Savana White

Metallic Details: Brushed Gold Plated Stainless Steel

**Details:** Gemini Navy