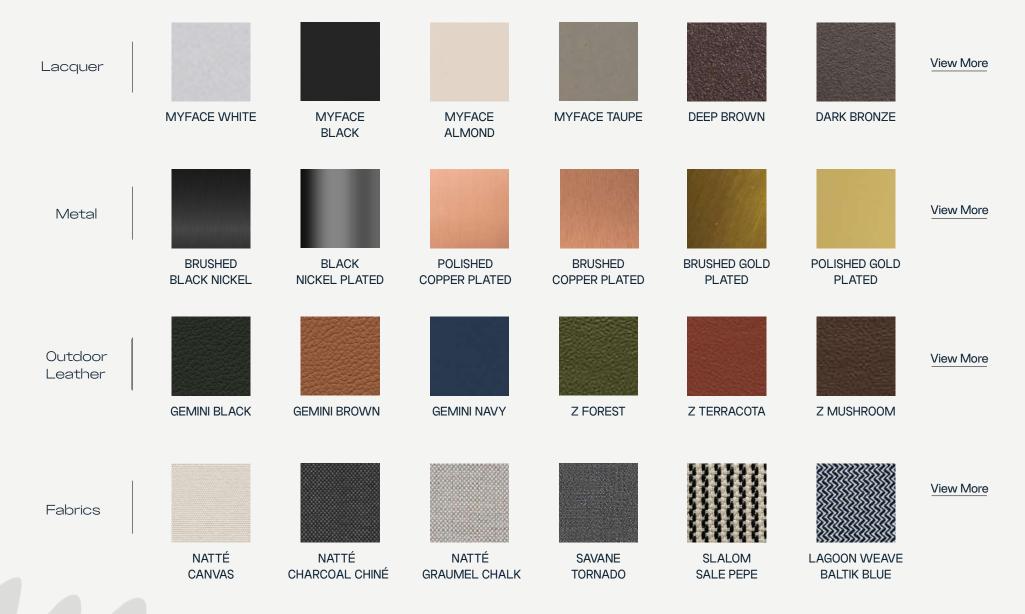

### MATERIALS AND COLOURS

### FEELING INSPIRED?

MIX AND MATCH YOUR FAVORITE COLOURS AND TEXTURES AND CREATE YOUR UNIQUE **VOGUE SUNBED.** 

Structure: Myface Black Upholstery: Natté Canvas

Metallic Details: Brushed Gold Plated Stainless Steel

**Details:** Gemini Brown

**Structure:** Dark Bronze

**Upholstery:** Canvas Mink Brown

Metallic Details: Brushed Gold Plated Stainless Steel

**Details:** Gemini White

**Structure:** Midnight Blue **Upholstery:** Savana White

Metallic Details: Brushed Gold Plated Stainless Steel

**Details:** Gemini Navy