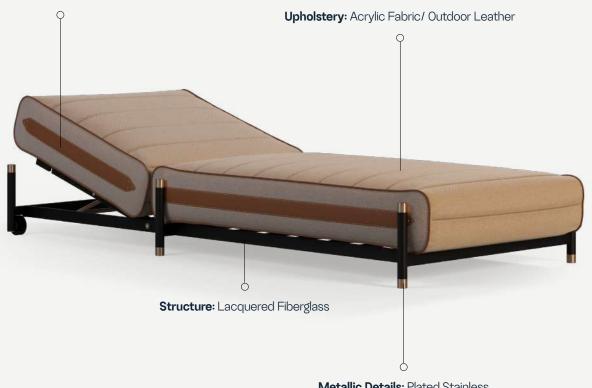

## **Details:** Acrylic Fabric/ Outdoor Leather

#### Vogue Sunbed

Inspired by the finest brands and iconic pieces from the world of fashion, the **Vogue sunbed** is born. A piece that promises to bring comfort, elegance, and charm to any space. Standout features of its design include leather details, perfectly complemented by golden accents. Its high, undulating upholstery provides unparalleled comfort so that moments in the sun can be experienced with the utmost relaxation.