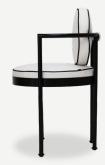

## TRACE COLLECTION Trace Dining Armchair

Upholstery: Acrylic Fabric/ Outdoor Leather 0  $\square$ Legs: Lacquered Stainless Steel/ Plated Stainless Steel Ċ

**Structure:** Lacquered Stainless Steel/ Plated Stainless Steel

The **Trace Dining Armchair** is the epitome of functional yet enjoyable dining. With its perfect combination of comfort and practicality, this chair is designed to enhance your dining experience outdoors.

One of the standout features of the **Trace Dining Armchair** is its comfortable back pillow. This provides optimal support for your back and neck, ensuring that you can enjoy your meal without any discomfort. Additionally, the bottom seat cushion features a breathable mesh that allows optimal airflow, making the chair comfortable even during extended periods of use.