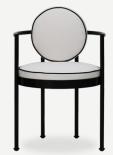

## TRACE COLLECTION Trace Dining Armchair

Upholstery: Acrylic Fabric/ Outdoor Leather 0  $\square$ Legs: Lacquered Stainless Steel/ Plated Stainless Steel Ċ

**Structure:** Lacquered Stainless Steel/ Plated Stainless Steel

The **Trace Dining Armchair** is the epitome of functional yet enjoyable dining. With its perfect combination of comfort and practicality, this chair is designed to enhance your dining experience outdoors.

One of the standout features of the **Trace Dining Armchair** is its comfortable back pillow. This provides optimal support for your back and neck, ensuring that you can enjoy your meal without any discomfort. Additionally, the bottom seat cushion features a breathable mesh that allows optimal airflow, making the chair comfortable even during extended periods of use.