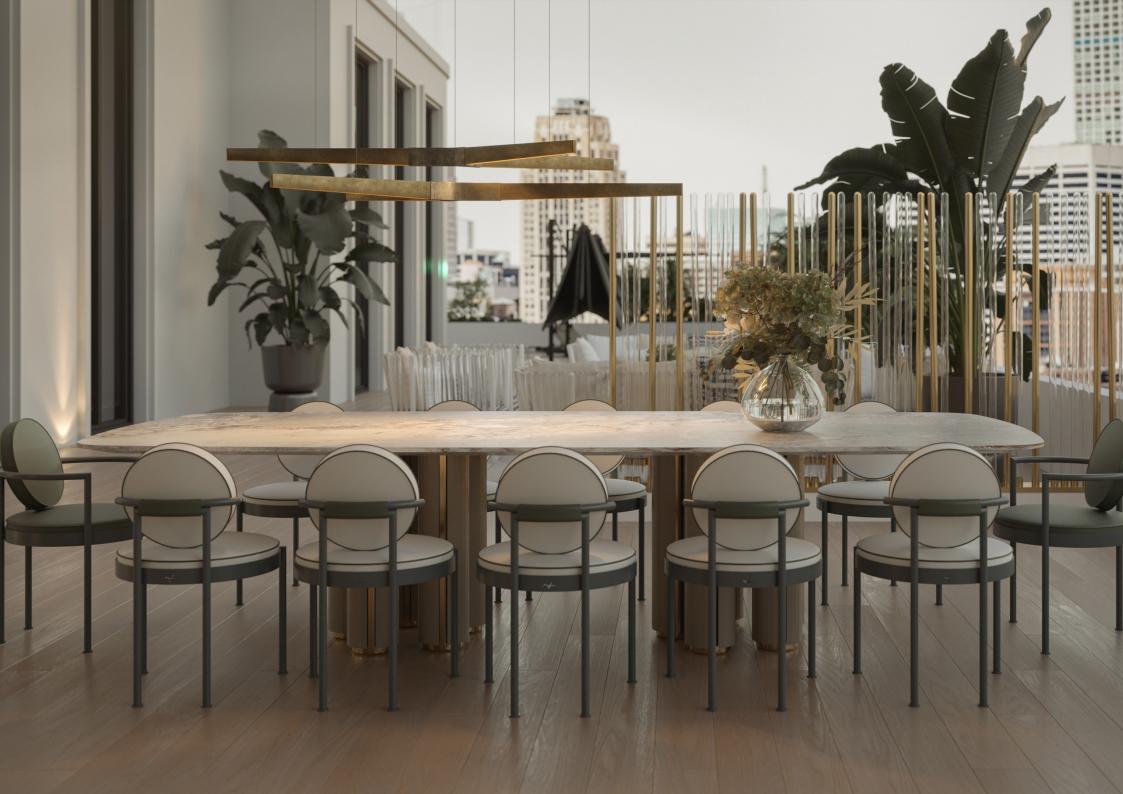

The **Trace Dining Armchair** is the epitome of functional yet enjoyable dining. With its perfect combination of comfort and practicality, this chair is designed to enhance your dining experience outdoors.