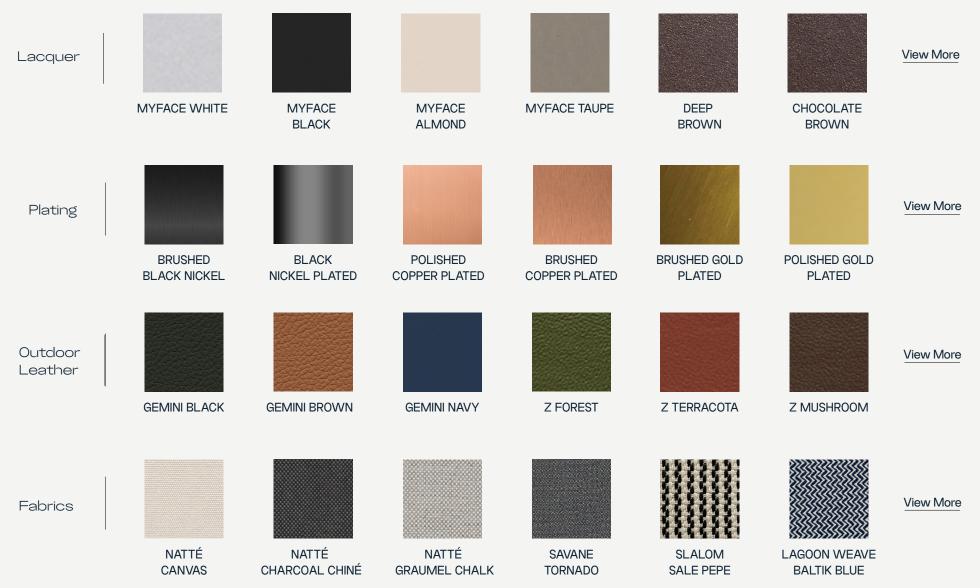

uare$ Legs: Lacquered Stainless Steel/ Plated Stainless Steel Ċ

**Structure:** Lacquered Stainless Steel/ Plated Stainless Steel







The **Trace Dining Armchair** is the epitome of functional yet enjoyable dining. With its perfect combination of comfort and practicality, this chair is designed to enhance your dining experience outdoors.

One of the standout features of the **Trace Dining Armchair** is its comfortable back pillow. This provides optimal support for your back and neck, ensuring that you can enjoy your meal without any discomfort. Additionally, the bottom seat cushion features a breathable mesh that allows optimal airflow, making the chair comfortable even during extended periods of use.



L 570 mm · 22.4"



H 700 mm · 27.6

W 570 mm · 22.4"



## MATERIALS AND COLOURS