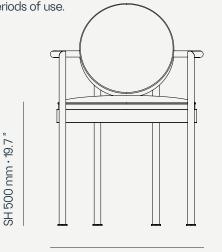

ECTION Trace Dining Armchair





Upholstery: Acrylic Fabric/ Outdoor Leather 0  $\square$ Legs: Lacquered Stainless Steel/ Plated Stainless Steel Ċ

**Structure:** Lacquered Stainless Steel/ Plated Stainless Steel







The **Trace Dining Armchair** is the epitome of functional yet enjoyable dining. With its perfect combination of comfort and practicality, this chair is designed to enhance your dining experience outdoors.

One of the standout features of the **Trace Dining Armchair** is its comfortable back pillow. This provides optimal support for your back and neck, ensuring that you can enjoy your meal without any discomfort. Additionally, the bottom seat cushion features a breathable mesh that allows optimal airflow, making the chair comfortable even during extended periods of use.



L 570 mm · 22.4"



H 700 mm · 27.6

W 570 mm · 22.4"



## MATERIALS AND COLOURS