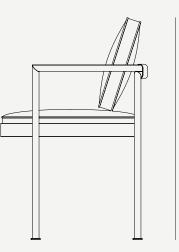

One of the standout features of the **Trace Dining Armchair** is its comfortable back pillow. This provides optimal support for your back and neck, ensuring that you can enjoy your meal without any discomfort. Additionally, the bottom seat cushion features a breathable mesh that allows optimal airflow, making the chair comfortable even during extended periods of use.