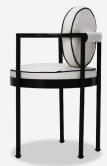

## TRACE COLLECTION Trace Dining Armchair

Upholstery: Acrylic Fabric/ Outdoor Leather 0  $\square$ Legs: Lacquered Stainless Steel/ Plated Stainless Steel Ċ

**Structure:** Lacquered Stainless Steel/ Plated Stainless Steel

The **Trace Dining Armchair** is the epitome of functional yet enjoyable dining. With its perfect combination of comfort and practicality, this chair is designed to enhance your dining experience outdoors.

One of the standout features of the **Trace Dining Armchair** is its comfortable back pillow. This provides optimal support for your back and neck, ensuring that you can enjoy your meal without any discomfort. Additionally, the bottom seat cushion features a breathable mesh that allows optimal airflow, making the chair comfortable even during extended periods of use.