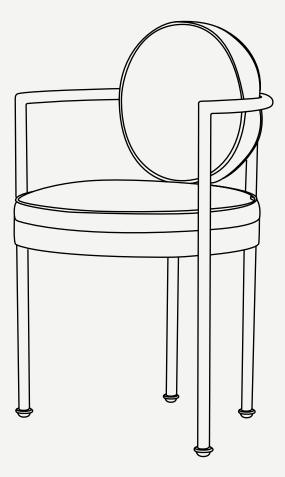

## TRACE COLLECTION Trace Dining Armchair

Upholstery: Acrylic Fabric/ Outdoor Leather 0  $\square$ Legs: Lacquered Stainless Steel/ Plated Stainless Steel Ċ

**Structure:** Lacquered Stainless Steel/ Plated Stainless Steel

The **Trace Dining Armchair** is the epitome of functional yet enjoyable dining. With its perfect combination of comfort and practicality, this chair is designed to enhance your dining experience outdoors.

One of the standout features of the **Trace Dining Armchair** is its comfortable back pillow. This provides optimal support for your back and neck, ensuring that you can enjoy your meal without any discomfort. Additionally, the bottom seat cushion features a breathable mesh that allows optimal airflow, making the chair comfortable even during extended periods of use.

L 570 mm · 22.4"

H 700 mm · 27.6

W 570 mm · 22.4"