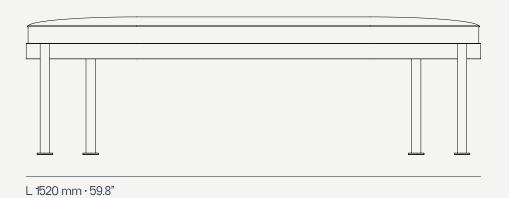

## Trace Bench Two Seat

The **Trace bench two seat** is the perfect piece to add life and sophistication to any well-structured living space. It provides both functionality and visual appeal, making it a must-have for those looking to elevate the design of their home.