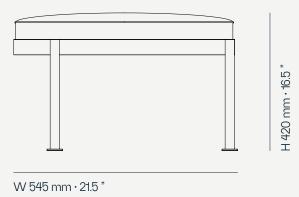

## Trace Bench Two Seat

The **Trace bench two seat** is the perfect piece to add life and sophistication to any well-structured living space. It provides both functionality and visual appeal, making it a must-have for those looking to elevate the design of their home.