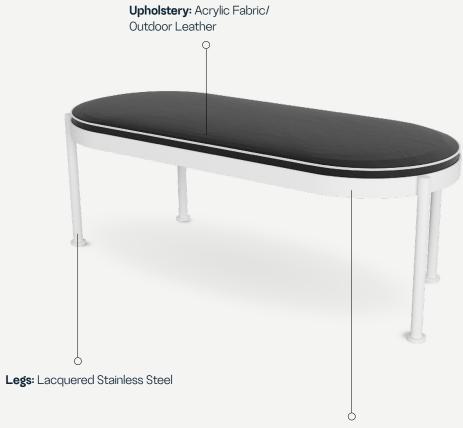

## Trace Bench Two Seat

The **Trace bench two seat** is the perfect piece to add life and sophistication to any well-structured living space. It provides both functionality and visual appeal, making it a must-have for those looking to elevate the design of their home.

## MATERIALS AND COLOURS

View More Lacquer MYFACE WHITE **MYFACE MYFACE** MYFACE TAUPE DEEP CHOCOLATE ALMOND **BROWN BROWN BLACK** Outdoor View More Leather **GEMINI BLACK GEMINI BROWN GEMINI NAVY Z FOREST** Z TERRACOTA **Z MUSHROOM** Fabrics View More NATTÉ CANVAS NATTÉ NATTÉ SAVANE SLALOM LAGOON WEAVE CHARCOAL **GRAUMEL CHALK TORNADO** SALE PEPE **BALTIK BLUE** 