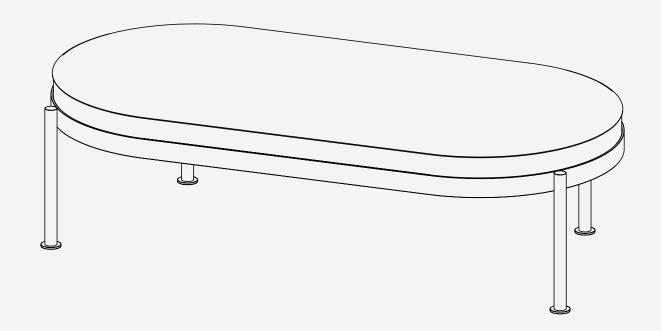

## Trace Bench Two Seat

The **Trace bench two seat** is the perfect piece to add life and sophistication to any well-structured living space. It provides both functionality and visual appeal, making it a must-have for those looking to elevate the design of their home.