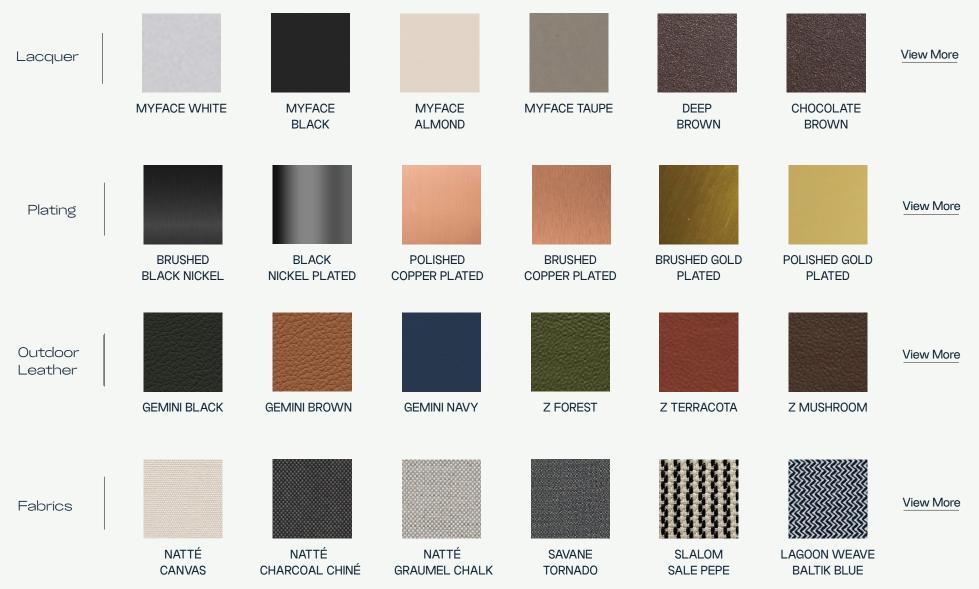

tainless Steel Structure: Lacquered Stainless Steel/ Plated Stainless Steel







## TRACE COLLECTION Trace Dining Chair

The **Trace Dining Chair** is the epitome of functional yet enjoyable dining. With its perfect combination of comfort and practicality, this chair is designed to enhance your dining experience outdoors.

One of the standout features of the **Trace Dining Chair** is its comfortable back pillow. This provides optimal support for your back and neck, ensuring that you can enjoy your meal without any discomfort. Additionally, the bottom seat cushion features a breathable mesh that allows optimal airflow, making the chair comfortable even during extended periods of use.



L 520 mm · 20.5"

SH 500 mm · 19.7 "



H 700 mm · 27.6

W 520 mm · 20.5"



## MATERIALS AND COLOURS