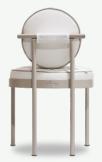

## TRACE COLLECTION Trace Dining Chair

Upholstery: Acrylic Fabric/ Outdoor Leather  $\bigcirc$ Legs: Lacquered Stainless Steel/ Plated Stainless Steel Structure: Lacquered Stainless Steel/ Plated Stainless Steel

## MATERIALS AND COLOURS