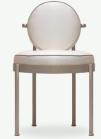

## TRACE COLLECTION Trace Dining Chair

Upholstery: Acrylic Fabric/ Outdoor Leather  $\bigcirc$ Legs: Lacquered Stainless Steel/ Plated Stainless Steel Structure: Lacquered Stainless Steel/ Plated Stainless Steel

## MATERIALS AND COLOURS