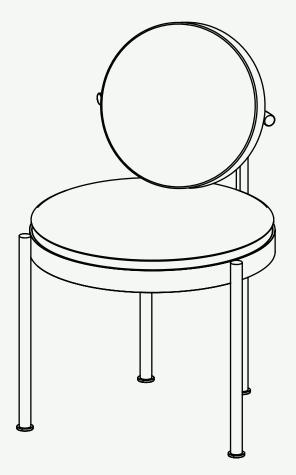

## TRACE COLLECTION Trace Dining Chair

Upholstery: Acrylic Fabric/ Outdoor Leather  $\bigcirc$ Legs: Lacquered Stainless Steel/ Plated Stainless Steel Structure: Lacquered Stainless Steel/ Plated Stainless Steel

## TRACE COLLECTION Trace Dining Chair

The **Trace Dining Chair** is the epitome of functional yet enjoyable dining. With its perfect combination of comfort and practicality, this chair is designed to enhance your dining experience outdoors.

One of the standout features of the **Trace Dining Chair** is its comfortable back pillow. This provides optimal support for your back and neck, ensuring that you can enjoy your meal without any discomfort. Additionally, the bottom seat cushion features a breathable mesh that allows optimal airflow, making the chair comfortable even during extended periods of use.