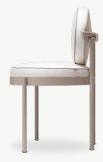

## TRACE COLLECTION Trace Dining Chair

Upholstery: Acrylic Fabric/ Outdoor Leather  $\bigcirc$ Legs: Lacquered Stainless Steel/ Plated Stainless Steel Structure: Lacquered Stainless Steel/ Plated Stainless Steel

## MATERIALS AND COLOURS