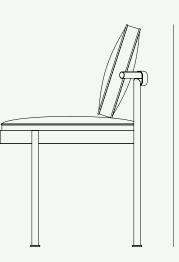

One of the standout features of the **Trace Dining Chair** is its comfortable back pillow. This provides optimal support for your back and neck, ensuring that you can enjoy your meal without any discomfort. Additionally, the bottom seat cushion features a breathable mesh that allows optimal airflow, making the chair comfortable even during extended periods of use.