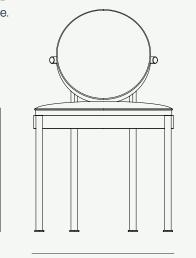

## TRACE COLLECTION Trace Dining Chair

Upholstery: Acrylic Fabric/ Outdoor Leather  $\bigcirc$ Legs: Lacquered Stainless Steel/ Plated Stainless Steel Structure: Lacquered Stainless Steel/ Plated Stainless Steel

## TRACE COLLECTION Trace Dining Chair

The **Trace Dining Chair** is the epitome of functional yet enjoyable dining. With its perfect combination of comfort and practicality, this chair is designed to enhance your dining experience outdoors.

L 520 mm · 20.5"

SH 500 mm · 19.7 "

H 700 mm · 27.6

W 520 mm · 20.5"