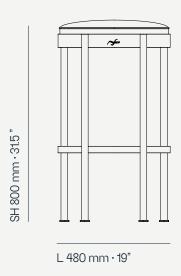

## Trace Bar Stool

**Legs:** Lacquered Stainless Steel/ Plated Stainless Steel

> **Structure:** Lacquered Stainless Steel/ Plated Stainless Steel

## Trace Bar Stool

The Trace bar stool is the perfect piece to add life and sophistication to any well-structured living space. It provides both functionality and visual appeal, making it a must-have for those looking to elevate the design of their home.