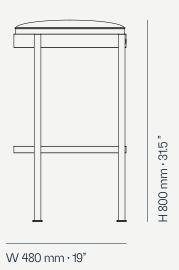

## Trace Bar Stool

**Legs:** Lacquered Stainless Steel/ Plated Stainless Steel

> **Structure:** Lacquered Stainless Steel/ Plated Stainless Steel

## Trace Bar Stool

The Trace bar stool is the perfect piece to add life and sophistication to any well-structured living space. It provides both functionality and visual appeal, making it a must-have for those looking to elevate the design of their home.