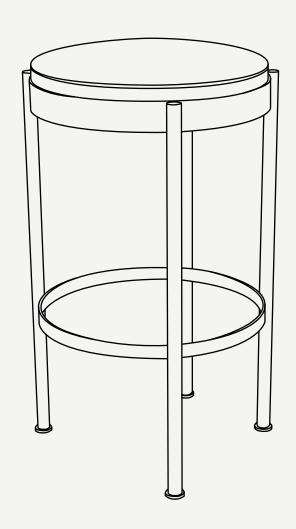

## Trace Bar Stool

**Legs:** Lacquered Stainless Steel/ Plated Stainless Steel

> **Structure:** Lacquered Stainless Steel/ Plated Stainless Steel

## Trace Bar Stool

The Trace bar stool is the perfect piece to add life and sophistication to any well-structured living space. It provides both functionality and visual appeal, making it a must-have for those looking to elevate the design of their home.