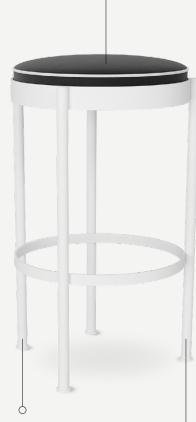

## Trace Bar Stool

**Legs:** Lacquered Stainless Steel/ Plated Stainless Steel

> **Structure:** Lacquered Stainless Steel/ Plated Stainless Steel

## Trace Bar Stool

The Trace bar stool is the perfect piece to add life and sophistication to any well-structured living space. It provides both functionality and visual appeal, making it a must-have for those looking to elevate the design of their home.