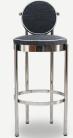

## TRACE COLLECTION Trace Bar Chair

The **Trace Bar Chair** is the perfect piece to add life and sophistication to any well-structured living space. It provides both functionality and visual appeal, making it a must-have for those looking to elevate the design of their home.

One of the standout features of the **Trace Bar Chair** is its comfortable bottom seat cushion, which features a breathable mesh that provides optimal airflow and ventilation. This cushion, along with the removable and washable fabric cover, ensures that the stool remains clean and fresh, even after extended use.