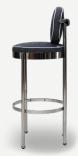

## TRACE COLLECTION Trace Bar Chair

The **Trace Bar Chair** is the perfect piece to add life and sophistication to any well-structured living space. It provides both functionality and visual appeal, making it a must-have for those looking to elevate the design of their home.

One of the standout features of the **Trace Bar Chair** is its comfortable bottom seat cushion, which features a breathable mesh that provides optimal airflow and ventilation. This cushion, along with the removable and washable fabric cover, ensures that the stool remains clean and fresh, even after extended use.