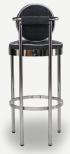

## TRACE COLLECTION Trace Bar Chair

The **Trace Bar Chair** is the perfect piece to add life and sophistication to any well-structured living space. It provides both functionality and visual appeal, making it a must-have for those looking to elevate the design of their home.

One of the standout features of the **Trace Bar Chair** is its comfortable bottom seat cushion, which features a breathable mesh that provides optimal airflow and ventilation. This cushion, along with the removable and washable fabric cover, ensures that the stool remains clean and fresh, even after extended use.