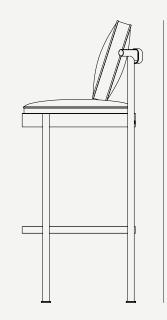

Upholstery: Acrylic Fabric/ Outdoor Leather

**Legs:** Lacquered Stainless Steel/ Plated Stainless Steel

Ó

**Structure:** Lacquered Stainless Steel/ Plated Stainless Steel

6







## TRACE COLLECTION Trace Bar Chair

The **Trace Bar Chair** is the perfect piece to add life and sophistication to any well-structured living space. It provides both functionality and visual appeal, making it a must-have for those looking to elevate the design of their home.

One of the standout features of the **Trace Bar Chair** is its comfortable bottom seat cushion, which features a breathable mesh that provides optimal airflow and ventilation. This cushion, along with the removable and washable fabric cover, ensures that the stool remains clean and fresh, even after extended use.



L 480 mm · 19"



H 1020 mm · 40.2 "

W 480 mm · 19"



MATERIALS AND COLOURS