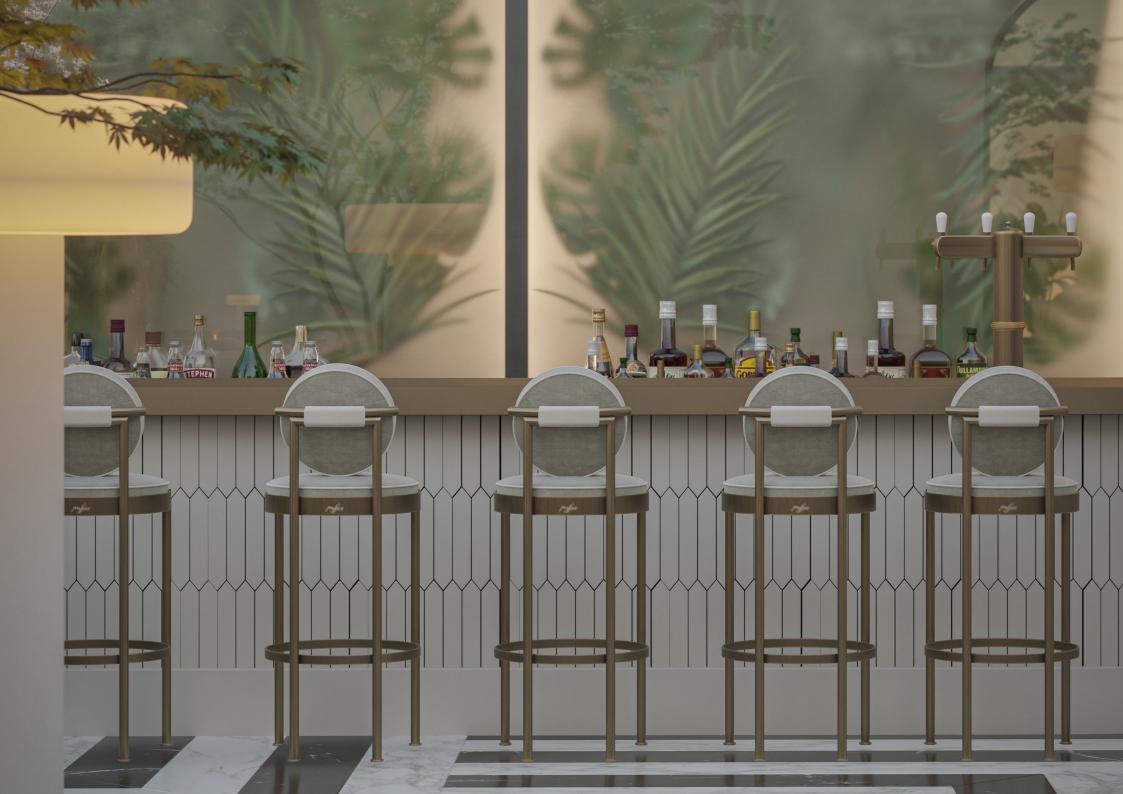

## TRACE COLLECTION Trace Bar Chair

The **Trace Bar Chair** is the perfect piece to add life and sophistication to any well-structured living space. It provides both functionality and visual appeal, making it a must-have for those looking to elevate the design of their home.

One of the standout features of the **Trace Bar Chair** is its comfortable bottom seat cushion, which features a breathable mesh that provides optimal airflow and ventilation. This cushion, along with the removable and washable fabric cover, ensures that the stool remains clean and fresh, even after extended use.