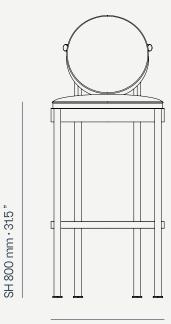

Trace Bar Chair





Upholstery: Acrylic Fabric/ Outdoor Leather

**Legs:** Lacquered Stainless Steel/ Plated Stainless Steel

Ó

**Structure:** Lacquered Stainless Steel/ Plated Stainless Steel

6







## TRACE COLLECTION Trace Bar Chair

The **Trace Bar Chair** is the perfect piece to add life and sophistication to any well-structured living space. It provides both functionality and visual appeal, making it a must-have for those looking to elevate the design of their home.

One of the standout features of the **Trace Bar Chair** is its comfortable bottom seat cushion, which features a breathable mesh that provides optimal airflow and ventilation. This cushion, along with the removable and washable fabric cover, ensures that the stool remains clean and fresh, even after extended use.



L 480 mm · 19"



H 1020 mm · 40.2 "

W 480 mm · 19"



MATERIALS AND COLOURS