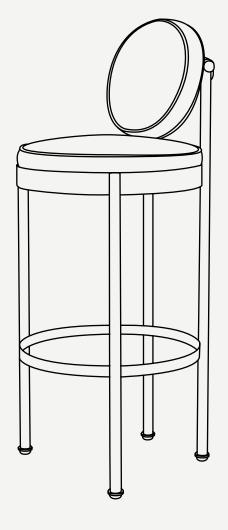

## TRACE COLLECTION Trace Bar Chair

Upholstery: Acrylic Fabric/ Outdoor Leather

**Legs:** Lacquered Stainless Steel/ Plated Stainless Steel

Ó

**Structure:** Lacquered Stainless Steel/ Plated Stainless Steel

L 480 mm · 19"

H 1020 mm · 40.2 "

W 480 mm · 19"

MATERIALS AND COLOURS