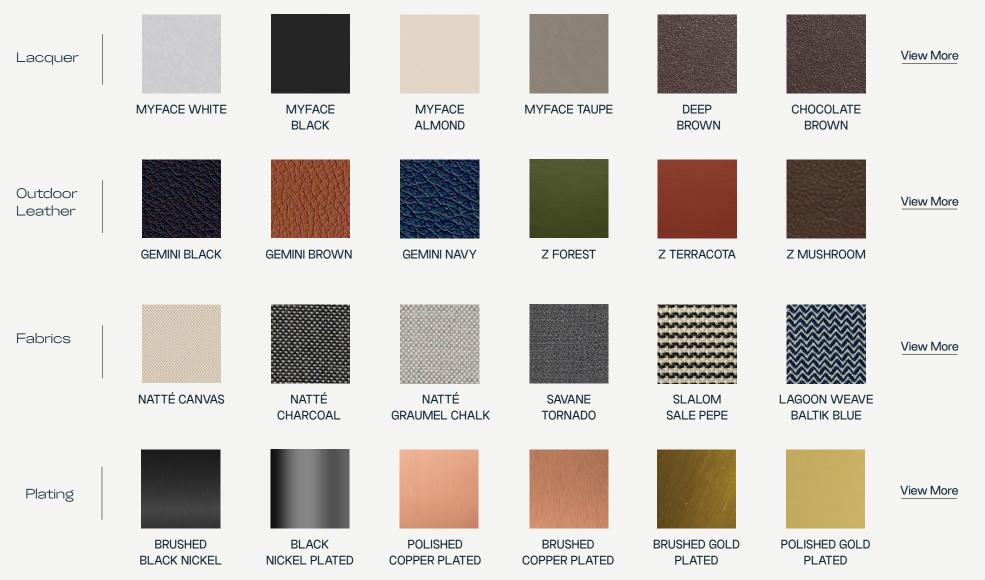

uered Stainless Steel/ Plated Stainless Steel

Ó

**Structure:** Lacquered Stainless Steel/ Plated Stainless Steel

6







## TRACE COLLECTION Trace Bar Chair

The **Trace Bar Chair** is the perfect piece to add life and sophistication to any well-structured living space. It provides both functionality and visual appeal, making it a must-have for those looking to elevate the design of their home.

One of the standout features of the **Trace Bar Chair** is its comfortable bottom seat cushion, which features a breathable mesh that provides optimal airflow and ventilation. This cushion, along with the removable and washable fabric cover, ensures that the stool remains clean and fresh, even after extended use.



L 480 mm · 19"



H 1020 mm · 40.2 "

W 480 mm · 19"



MATERIALS AND COLOURS