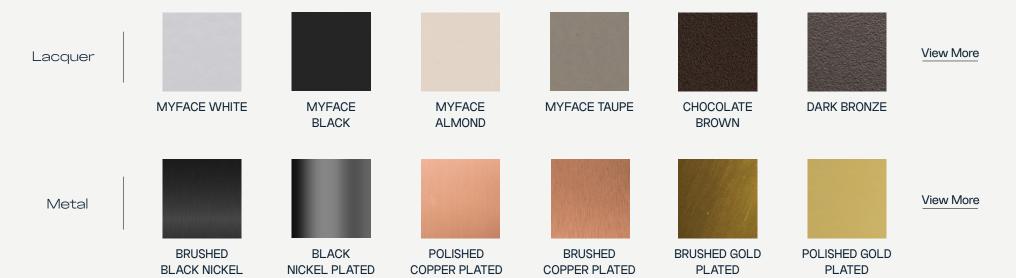

## SERENA COLLECTION Serena XL







**Structure:** Lacquered Stainless Steel/Plated Stainless Steel







An

Serena is a premium line of outdoor planters designed to add elegance and functionality to gardens, patios and balconies. Inspired by the serene beauty of nature, the XL vase, in addition to being a large planter, also serves as a screen, giving more privacy and warmth to different areas.





Performance



WATER PROOF



SUN PROTECTION



LONG LIFE UV AND FADING CYCLE RESISTANT



EASY TO CLEAN

Included



## MATERIALS AND COLOURS



Am

## FEELING INSPIRED?

MIX AND MATCH YOUR FAVORITE COLOURS AND TEXTURES AND CREATE YOUR UNIQUE **SERENA XL**.







**Structure:** Brushed Gold Plated Stainless Steel **Plate:** Dark Bronze Lacquered Stainless Steel

**Structure:** Polished Nickel Plated Stainless Steel

Plate: Gold Plated Stainless Steel

**Structure:** Brushed Nickel Plated Stainless Steel

Plate: Myface Midnight Blue