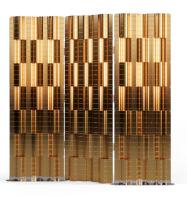

**Structure:** Polished Nickel Plated Stainless Steel

Plate: Gold Plated Stainless Steel

**Structure:** Brushed Nickel Plated Stainless Steel

Plate: Myface Midnight Blue