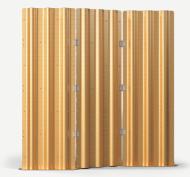

## SERENA COLLECTION Serena XL

**Structure:** Lacquered Stainless Steel/Plated Stainless Steel

An

Serena is a premium line of outdoor planters designed to add elegance and functionality to gardens, patios and balconies. Inspired by the serene beauty of nature, the XL vase, in addition to being a large planter, also serves as a screen, giving more privacy and warmth to different areas.