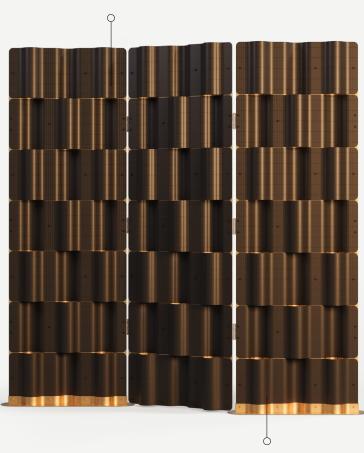

## SERENA COLLECTION Serena XL

**Structure:** Lacquered Stainless Steel/Plated Stainless Steel

An

Serena is a premium line of outdoor planters designed to add elegance and functionality to gardens, patios and balconies. Inspired by the serene beauty of nature, the XL vase, in addition to being a large planter, also serves as a screen, giving more privacy and warmth to different areas.

## FEELING INSPIRED?

MIX AND MATCH YOUR FAVORITE COLOURS AND TEXTURES AND CREATE YOUR UNIQUE **SERENA XL**.

**Structure:** Brushed Gold Plated Stainless Steel **Plate:** Dark Bronze Lacquered Stainless Steel