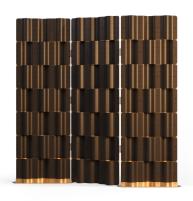

## FEELING INSPIRED?

MIX AND MATCH YOUR FAVORITE COLOURS AND TEXTURES AND CREATE YOUR UNIQUE **SERENA XL**.

**Structure:** Brushed Gold Plated Stainless Steel **Plate:** Dark Bronze Lacquered Stainless Steel