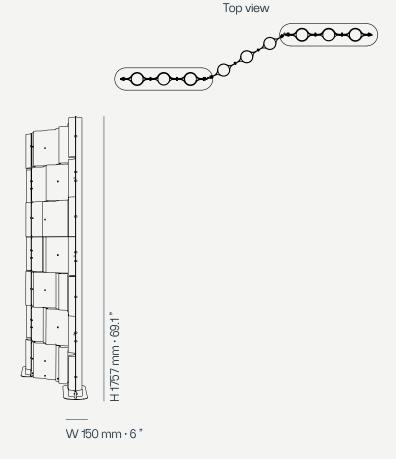

## SERENA COLLECTION Serena XL

**Structure:** Lacquered Stainless Steel/Plated Stainless Steel

An

Serena is a premium line of outdoor planters designed to add elegance and functionality to gardens, patios and balconies. Inspired by the serene beauty of nature, the XL vase, in addition to being a large planter, also serves as a screen, giving more privacy and warmth to different areas.