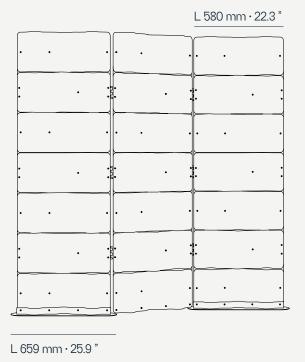

## SERENA COLLECTION Serena XL

**Structure:** Lacquered Stainless Steel/Plated Stainless Steel

An

Serena is a premium line of outdoor planters designed to add elegance and functionality to gardens, patios and balconies. Inspired by the serene beauty of nature, the XL vase, in addition to being a large planter, also serves as a screen, giving more privacy and warmth to different areas.