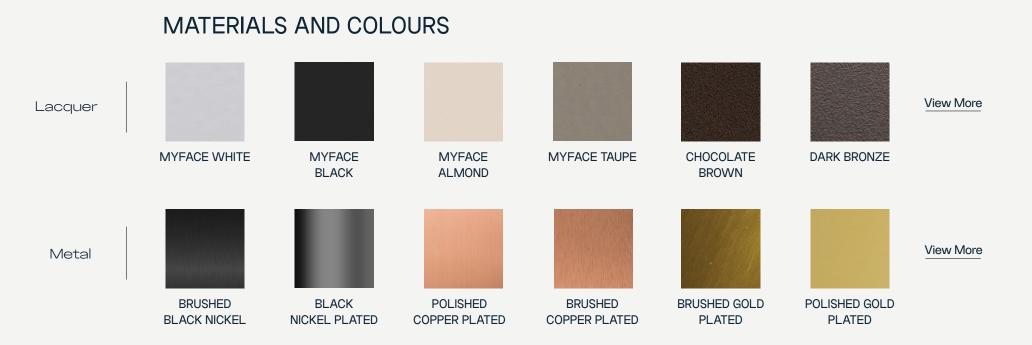

## FEELING INSPIRED?

MIX AND MATCH YOUR FAVORITE COLOURS AND TEXTURES AND CREATE YOUR UNIQUE **SERENA S**.

**Structure:** Brushed Gold Plated Stainless Steel **Plate:** Dark Bronze Lacquered Stainless Steel

**Structure:** Polished Nickel Plated Stainless Steel **Plate:** Gold Plated Stainless Steel

**Structure:** Brushed Nickel Plated Stainless Steel **Plate:** Myface Midnight Blue