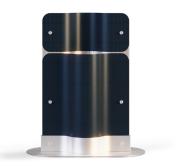

**Structure:** Polished Nickel Plated Stainless Steel **Plate:** Gold Plated Stainless Steel

**Structure:** Brushed Nickel Plated Stainless Steel **Plate:** Myface Midnight Blue