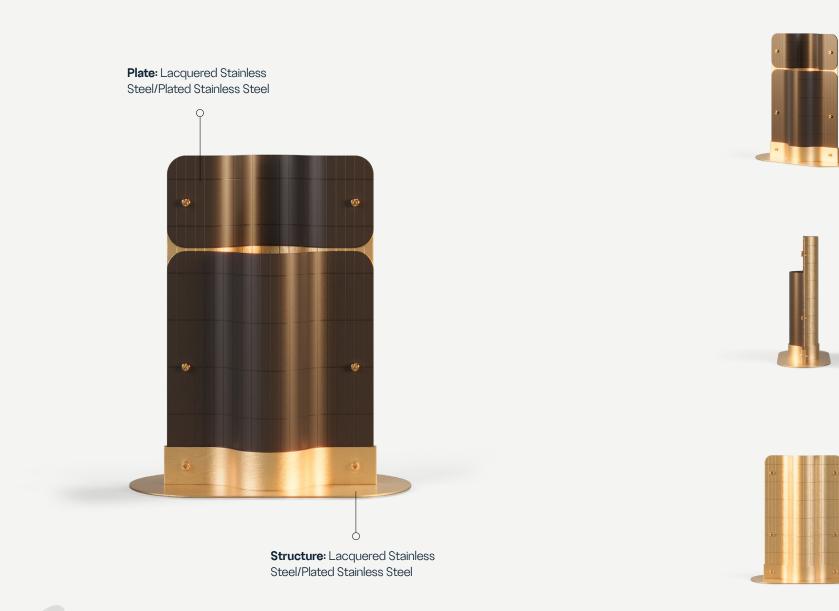

## FEELING INSPIRED?

MIX AND MATCH YOUR FAVORITE COLOURS AND TEXTURES AND CREATE YOUR UNIQUE **SERENA S**.

**Structure:** Brushed Gold Plated Stainless Steel **Plate:** Dark Bronze Lacquered Stainless Steel

**Structure:** Polished Nickel Plated Stainless Steel **Plate:** Gold Plated Stainless Steel

**Structure:** Brushed Nickel Plated Stainless Steel **Plate:** Myface Midnight Blue