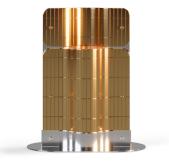

**Structure:** Polished Nickel Plated Stainless Steel **Plate:** Gold Plated Stainless Steel

**Structure:** Brushed Nickel Plated Stainless Steel **Plate:** Myface Midnight Blue