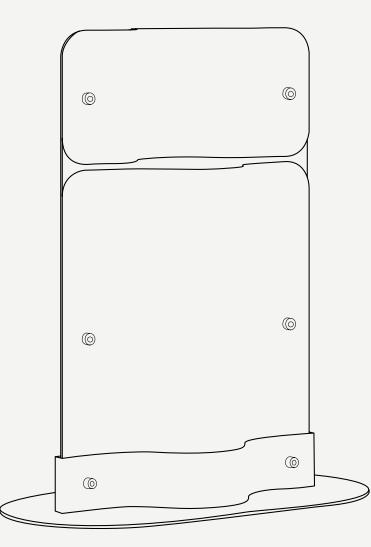

## SERENA COLLECTION Serena S

Serena is a premium line of outdoor planters designed to add elegance and functionality to gardens, patios and balconies. Inspired by the serene beauty of nature, the S size is ideal for decorating an outdoor table or balcony, adding a final touch of indoor sophistication. Top view

L 300 mm • 11.8 "

H 352 mm · 13.9 "

W 150 mm · 6"