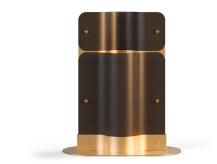

## SERENA COLLECTION Serena S

Serena is a premium line of outdoor planters designed to add elegance and functionality to gardens, patios and balconies. Inspired by the serene beauty of nature, the S size is ideal for decorating an outdoor table or balcony, adding a final touch of indoor sophistication. Top view

## FEELING INSPIRED?

MIX AND MATCH YOUR FAVORITE COLOURS AND TEXTURES AND CREATE YOUR UNIQUE **SERENA S**.

**Structure:** Brushed Gold Plated Stainless Steel **Plate:** Dark Bronze Lacquered Stainless Steel