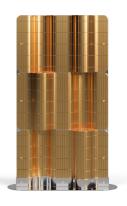

**Structure:** Polished Nickel Plated Stainless Steel **Plate:** Gold Plated Stainless Steel

**Structure:** Brushed Nickel Plated Stainless Steel **Plate:** Myface Midnight Blue