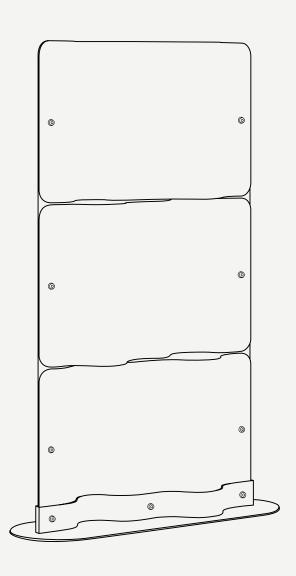

### Serena M

**Plate:** Lacquered Stainless Steel/Plated Stainless Steel

**Structure:** Lacquered Stainless Steel/Plated Stainless Steel

M

#### Serena M

Serena is a premium line of outdoor planters designed to add elegance and functionality to gardens, patios and balconies. Inspired by the serene beauty of nature, each Serena planter is created to harmonize with the outdoor environment and different plants, providing optimal growing space for plants.