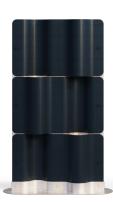

**Structure:** Polished Nickel Plated Stainless Steel **Plate:** Gold Plated Stainless Steel

**Structure:** Brushed Nickel Plated Stainless Steel **Plate:** Myface Midnight Blue