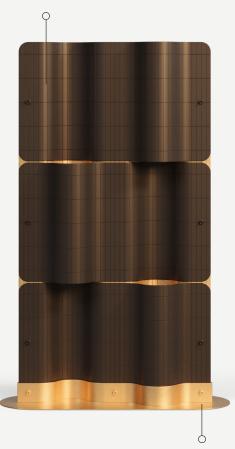

## FEELING INSPIRED?

MIX AND MATCH YOUR FAVORITE COLOURS AND TEXTURES AND CREATE YOUR UNIQUE **SERENA M.** 

**Structure:** Brushed Gold Plated Stainless Steel **Plate:** Dark Bronze Lacquered Stainless Steel