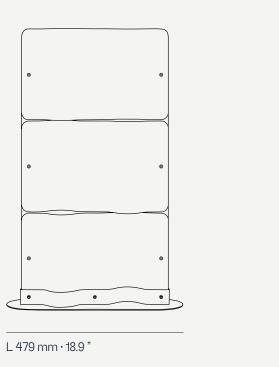

### Serena M

**Plate:** Lacquered Stainless Steel/Plated Stainless Steel

**Structure:** Lacquered Stainless Steel/Plated Stainless Steel

M

#### Serena M

Serena is a premium line of outdoor planters designed to add elegance and functionality to gardens, patios and balconies. Inspired by the serene beauty of nature, each Serena planter is created to harmonize with the outdoor environment and different plants, providing optimal growing space for plants.