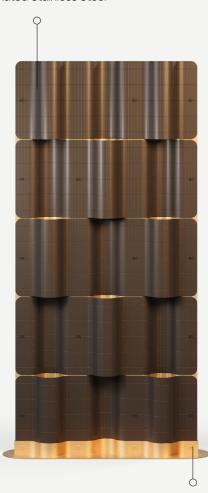

## MATERIALS AND COLOURS

Am

## FEELING INSPIRED?

MIX AND MATCH YOUR FAVORITE COLOURS AND TEXTURES AND CREATE YOUR UNIQUE **SERENA L**.

**Structure:** Brushed Gold Plated Stainless Steel **Plate:** Dark Bronze Lacquered Stainless Steel

**Structure:** Polished Nickel Plated Stainless Steel **Plate:** Gold Plated Stainless Steel

**Structure:** Brushed Nickel Plated Stainless Steel **Plate:** Myface Midnight Blue