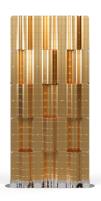

**Structure:** Polished Nickel Plated Stainless Steel **Plate:** Gold Plated Stainless Steel

**Structure:** Brushed Nickel Plated Stainless Steel **Plate:** Myface Midnight Blue