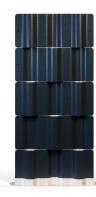

**Structure:** Polished Nickel Plated Stainless Steel **Plate:** Gold Plated Stainless Steel

**Structure:** Brushed Nickel Plated Stainless Steel **Plate:** Myface Midnight Blue