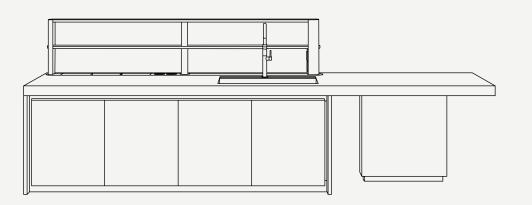

With the usual high-performance materials and a modern design, this kitched was designed to adapt to diferente spaces and needs, due to the possibility of adding or removing accessories and modules. Available in diferente combinations of mettalic finishes and marbles.

L 3900 mm · 133.5 "

1400 mm · 55.1 <sup>\*</sup>

Т

W 1100 mm · 43.3 "