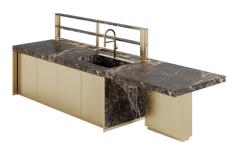

# FEELING INSPIRED?

### MIX AND MATCH YOUR FAVORITE COLOURS AND TEXTURES AND CREATE YOUR UNIQUE **SENSES KITCHEN**.

Countertop and Sides: Carrara Metal: Chocolate Brown Countertop and Sides: Emperador Metal: Polished Gold Plated Countertop and Sides: Carrara Metal: Brushed Cooper Plated