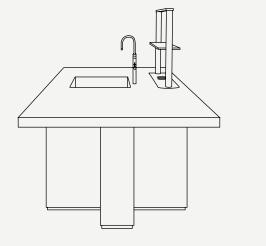

With the usual high-performance materials and a modern design, this kitched was designed to adapt to diferente spaces and needs, due to the possibility of adding or removing accessories and modules. Available in diferente combinations of mettalic finishes and marbles.