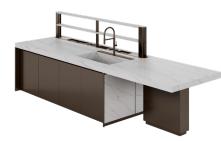

# FEELING INSPIRED?

### MIX AND MATCH YOUR FAVORITE COLOURS AND TEXTURES AND CREATE YOUR UNIQUE **SENSES KITCHEN**.

Countertop and Sides: Carrara Metal: Chocolate Brown Countertop and Sides: Emperador Metal: Polished Gold Plated Countertop and Sides: Carrara Metal: Brushed Cooper Plated