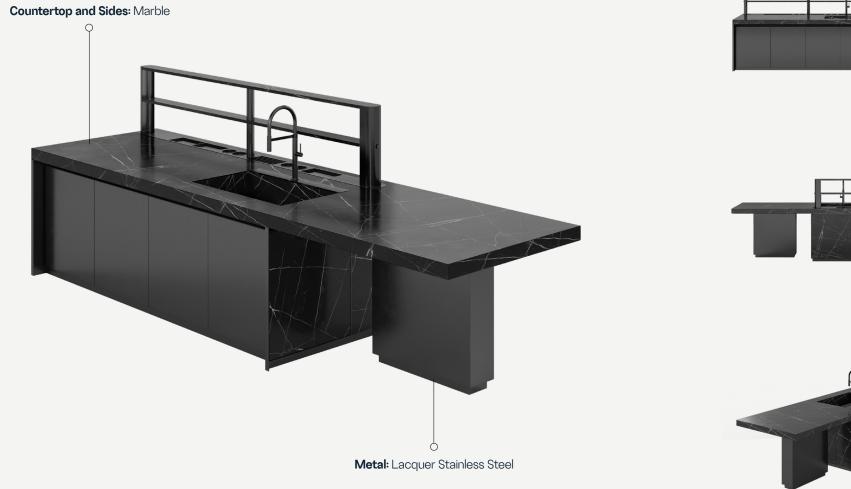

### MATERIALS AND COLOURS

With the usual high-performance materials and a modern design, this kitched was designed to adapt to diferente spaces and needs, due to the possibility of adding or removing accessories and modules. Available in diferente combinations of mettalic finishes and marbles.