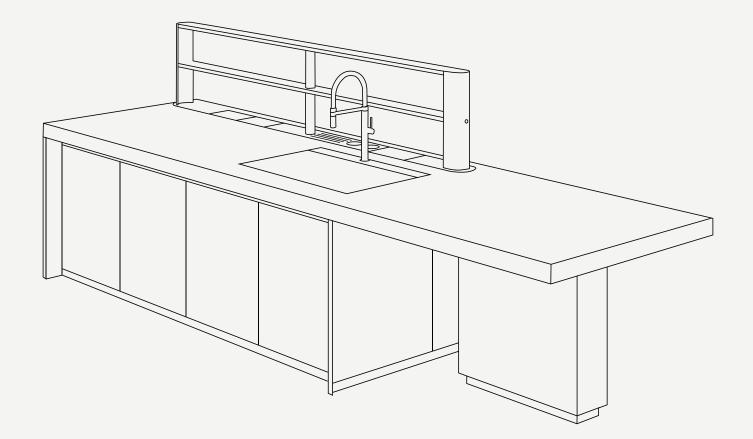

#### SENSES COLLECTION Senses Kitchen

Comitted with our mission of shortening the distance felt between the indoor and outdoor areas, Myface has developed the **Senses kitchen**. Na outdoor piece whose main purpose is to bring to the fore every sensation: the flavour of our favorite dish, the euphoria of family and friends reunions and most importantly, the happiness of sharing all this with the ones we treasure the most!

With the usual high-performance materials and a modern design, this kitched was designed to adapt to diferente spaces and needs, due to the possibility of adding or removing accessories and modules. Available in diferente combinations of mettalic finishes and marbles.

L 3900 mm · 133.5 "

1400 mm · 55.1 <sup>\*</sup>

Т

W 1100 mm · 43.3 "