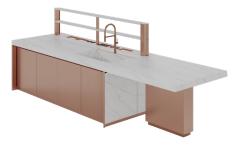

#### SENSES COLLECTION Senses Kitchen

Comitted with our mission of shortening the distance felt between the indoor and outdoor areas, Myface has developed the **Senses kitchen**. Na outdoor piece whose main purpose is to bring to the fore every sensation: the flavour of our favorite dish, the euphoria of family and friends reunions and most importantly, the happiness of sharing all this with the ones we treasure the most!

With the usual high-performance materials and a modern design, this kitched was designed to adapt to diferente spaces and needs, due to the possibility of adding or removing accessories and modules. Available in diferente combinations of mettalic finishes and marbles.

L 3900 mm · 133.5 "

1400 mm · 55.1 <sup>\*</sup>

Т

W 1100 mm · 43.3 "