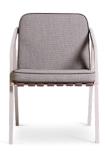

#### Ribbon Dining Chair

Highly resistant fabrics upon the slim, lacquer aluminum legs concede the **Ribbon Outdoor Dining Chair** the comfort and sophistication needed in any dining area. To increase the piece's long life, the Ribbon chair bottom seat cushion has a breathable mesh and even removable and washable fabrics.

Metallic Detail: Polishd Stainless Steel

Fabric: Designers Guild Tanjung Natural

**Straps:** Gemini Brown **Pipping:** Gemini Brown

Structure: Myface Taupe Lacquer

Metallic Detail: Polished Stainless Steel