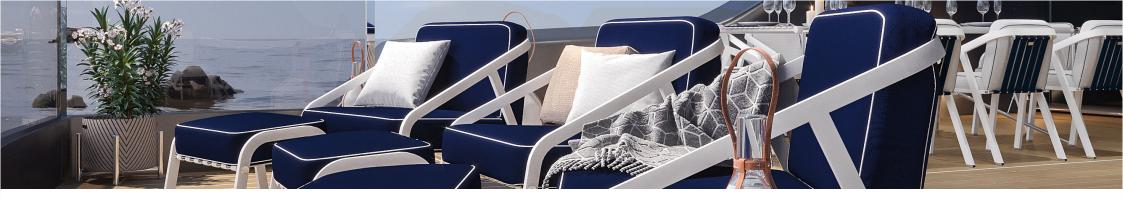

#### Ribbon Dining Chair

Highly resistant fabrics upon the slim, lacquer aluminum legs concede the **Ribbon Outdoor Dining Chair** the comfort and sophistication needed in any dining area. To increase the piece's long life, the Ribbon chair bottom seat cushion has a breathable mesh and even removable and washable fabrics.