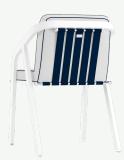

#### Ribbon Dining Chair

Highly resistant fabrics upon the slim, lacquer aluminum legs concede the **Ribbon Outdoor Dining Chair** the comfort and sophistication needed in any dining area. To increase the piece's long life, the Ribbon chair bottom seat cushion has a breathable mesh and even removable and washable fabrics.

**Fabric:** Marine Navy Blue **Straps:** Gemini White **Pipping:** Gemini White

**Structure:** Myface White Lacquer **Metallic Detail:** Polished Stainless Steel