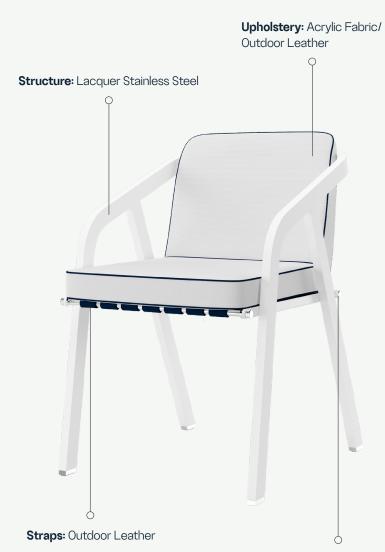

#### Ribbon Dining Chair

Highly resistant fabrics upon the slim, lacquer aluminum legs concede the **Ribbon Outdoor Dining Chair** the comfort and sophistication needed in any dining area. To increase the piece's long life, the Ribbon chair bottom seat cushion has a breathable mesh and even removable and washable fabrics.

### MATERIALS AND COLOURS