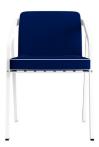

**Fabric:** Marine Navy Blue **Straps:** Gemini White **Pipping:** Gemini White

**Structure:** Myface White Lacquer **Metallic Detail:** Polished Stainless Steel