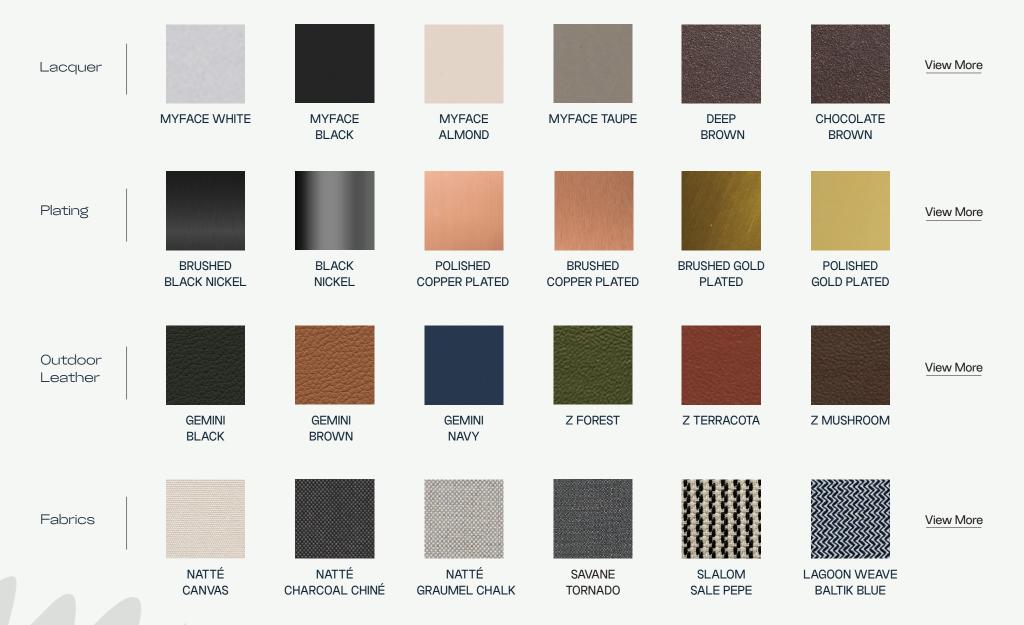

### MATERIALS AND COLOURS

### FEELING INSPIRED?

MIX AND MATCH YOUR FAVORITE COLOURS AND TEXTURES
AND CREATE YOUR UNIQUE **RIBBON DINING CHAIR.** 

**Fabric:** Natte White **Straps:** Gemini Brown **Pipping:** Gemini Brown

Strucuture: Myface White Lacquer

Metallic Detail: Polishd Stainless Steel

Fabric: Designers Guild Tanjung Natural

**Straps:** Gemini Brown **Pipping:** Gemini Brown

Structure: Myface Taupe Lacquer

Metallic Detail: Polished Stainless Steel

**Fabric:** Marine Navy Blue **Straps:** Gemini White **Pipping:** Gemini White

**Structure:** Myface White Lacquer **Metallic Detail:** Polished Stainless Steel