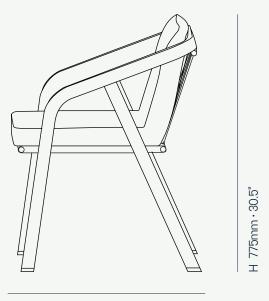

#### Ribbon Dining Chair

Highly resistant fabrics upon the slim, lacquer aluminum legs concede the **Ribbon Outdoor Dining Chair** the comfort and sophistication needed in any dining area. To increase the piece's long life, the Ribbon chair bottom seat cushion has a breathable mesh and even removable and washable fabrics.

W 500mm · 19.7"

L 610mm · 24"