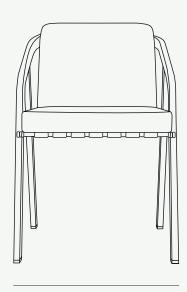

#### Ribbon Dining Chair

Highly resistant fabrics upon the slim, lacquer aluminum legs concede the **Ribbon Outdoor Dining Chair** the comfort and sophistication needed in any dining area. To increase the piece's long life, the Ribbon chair bottom seat cushion has a breathable mesh and even removable and washable fabrics.

W 500mm · 19.7"

L 610mm · 24"