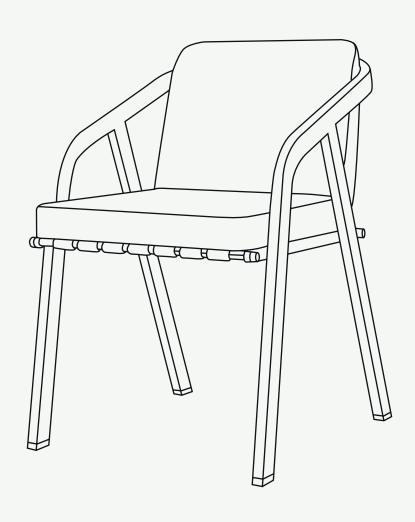

#### Ribbon Dining Chair

Highly resistant fabrics upon the slim, lacquer aluminum legs concede the **Ribbon Outdoor Dining Chair** the comfort and sophistication needed in any dining area. To increase the piece's long life, the Ribbon chair bottom seat cushion has a breathable mesh and even removable and washable fabrics.