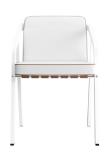

#### Ribbon Dining Chair

Highly resistant fabrics upon the slim, lacquer aluminum legs concede the **Ribbon Outdoor Dining Chair** the comfort and sophistication needed in any dining area. To increase the piece's long life, the Ribbon chair bottom seat cushion has a breathable mesh and even removable and washable fabrics.

### FEELING INSPIRED?

MIX AND MATCH YOUR FAVORITE COLOURS AND TEXTURES
AND CREATE YOUR UNIQUE **RIBBON DINING CHAIR.** 

**Fabric:** Natte White **Straps:** Gemini Brown **Pipping:** Gemini Brown

Strucuture: Myface White Lacquer