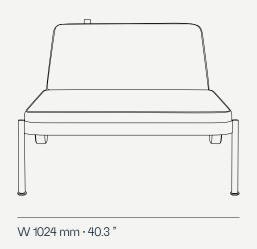

## Trace sunbed

The **Trace sunbed** is a beautiful piece of furniture that embodies simplicity and functionality. With its simple lines and minimalist design, the sunbed proves that beauty can be found in the smallest details. What's more, the piece is fully customizable, giving you the opportunity to choose the finishes that best suit your personal taste and decorating style.

Performance

WATER PROOF

SUN PROTECTION

CYCLE

UV AND FADING RESISTANT

EASY TO CLEAN

Included

H 350 mm · 13.8 "