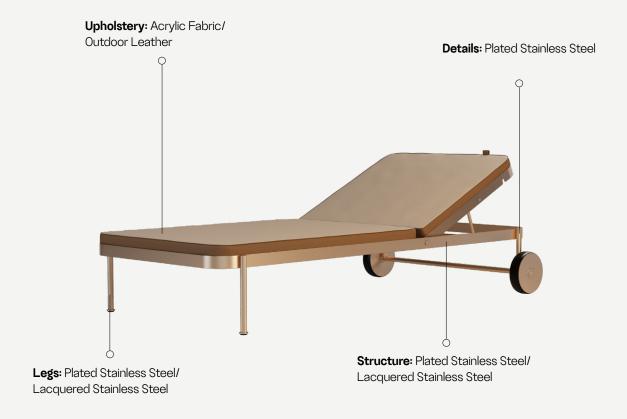

## Trace sunbed

The **Trace sunbed** is a beautiful piece of furniture that embodies simplicity and functionality. With its simple lines and minimalist design, the sunbed proves that beauty can be found in the smallest details. What's more, the piece is fully customizable, giving you the opportunity to choose the finishes that best suit your personal taste and decorating style.

## MATERIALS AND COLOURS

View More Lacquer MYFACE WHITE **MYFACE MYFACE** MYFACE TAUPE DEEP CHOCOLATE **BROWN BLACK ALMOND BROWN** Plating View More **BLACK** POLISHED GOLD **BRUSHED POLISHED BRUSHED BRUSHED GOLD BLACK NICKEL NICKEL COPPER PLATED PLATED** PLATED **COPPER PLATED** Outdoor View More Leather **GEMINI BLACK Z MUSHROOM GEMINI BROWN GEMINI NAVY Z FOREST** Z TERRACOTA Fabrics View More NATTÉ CANVAS NATTÉ NATTÉ SAVANE SLALOM LAGOON WEAVE CHARCOAL **GRAUMEL CHALK TORNADO** SALE PEPE **BALTIK BLUE** 