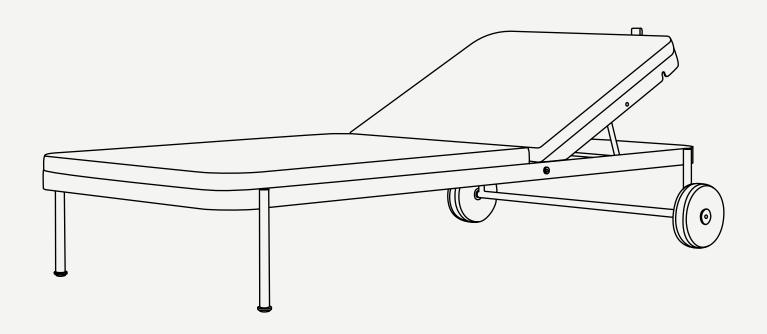

## Trace sunbed

The **Trace sunbed** is a beautiful piece of furniture that embodies simplicity and functionality. With its simple lines and minimalist design, the sunbed proves that beauty can be found in the smallest details. What's more, the piece is fully customizable, giving you the opportunity to choose the finishes that best suit your personal taste and decorating style.