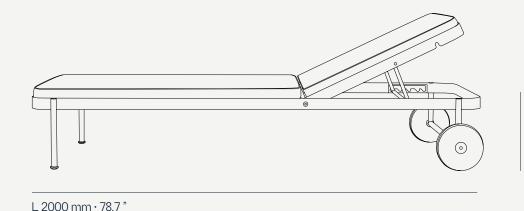

## Trace sunbed

The **Trace sunbed** is a beautiful piece of furniture that embodies simplicity and functionality. With its simple lines and minimalist design, the sunbed proves that beauty can be found in the smallest details. What's more, the piece is fully customizable, giving you the opportunity to choose the finishes that best suit your personal taste and decorating style.

## MATERIALS AND COLOURS

View More Lacquer MYFACE WHITE **MYFACE MYFACE** MYFACE TAUPE DEEP CHOCOLATE **BROWN BLACK ALMOND BROWN** Plating View More **BLACK** POLISHED GOLD **BRUSHED POLISHED BRUSHED BRUSHED GOLD BLACK NICKEL NICKEL COPPER PLATED PLATED** PLATED **COPPER PLATED** Outdoor View More Leather **GEMINI BLACK Z MUSHROOM GEMINI BROWN GEMINI NAVY Z FOREST** Z TERRACOTA Fabrics View More NATTÉ CANVAS NATTÉ NATTÉ SAVANE SLALOM LAGOON WEAVE CHARCOAL **GRAUMEL CHALK TORNADO** SALE PEPE **BALTIK BLUE** 