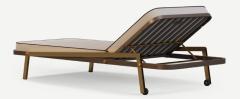

#### Ribbon Sunbed

The **Ribbon Sunbed** is a modern piece that excels not only for its minimalist and sophisticated design but also for its functionality. This sunbed has removable and washable fabrics, the bottom seat cushion has a breathable mesh and a manual height adjustment system.

L 2020 mm · 79.5"

Performance

WATER PROOF

SUN PROTECTION

LONG LIFE UV AND FADING CYCLE RESISTANT

EASY TO CLEAN

Included

H 315mm · 12.4"