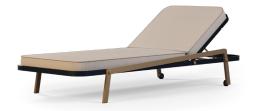

**Fabric:** Lopi Marble **Pipping:** Z Cream

**Strucuture:** Midnight Blue

Metallic Detail: Gold Plated Stainless Steel

Fabric: Canvas Navy Blue

Pipping: Z White

**Strucuture:** Midnight Blue

Metallic Detail: Gold Plated Stainless Steel