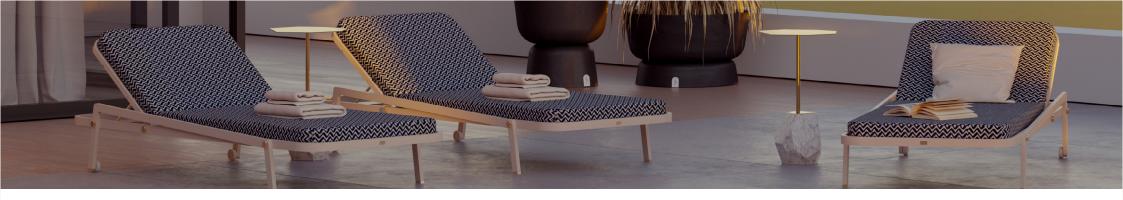

# RIBBON COLLECTION

### Ribbon Sunbed

Lacquer Stainless Steel

#### Ribbon Sunbed

The **Ribbon Sunbed** is a modern piece that excels not only for its minimalist and sophisticated design but also for its functionality. This sunbed has removable and washable fabrics, the bottom seat cushion has a breathable mesh and a manual height adjustment system.