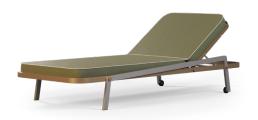

## FEELING INSPIRED?

MIX AND MATCH YOUR FAVORITE COLOURS AND TEXTURES AND CREATE YOUR UNIQUE **RIBBON SUNBED** 

**Fabric:** Heritage Leaf **Pipping:** Z Chalk

Strucuture: Myface Gold

Metallic Detail: Gold Plated Stainless Steel