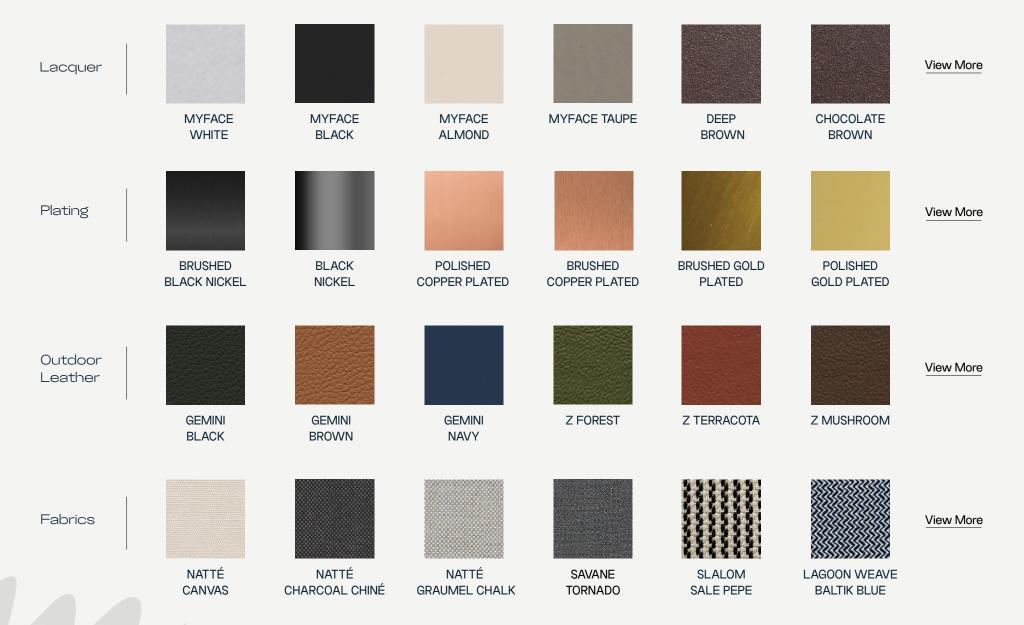

### MATERIALS AND COLOURS

## FEELING INSPIRED?

MIX AND MATCH YOUR FAVORITE COLOURS AND TEXTURES AND CREATE YOUR UNIQUE **RIBBON SUNBED** 

**Fabric:** Heritage Leaf **Pipping:** Z Chalk

Strucuture: Myface Gold

Metallic Detail: Gold Plated Stainless Steel

**Fabric:** Lopi Marble **Pipping:** Z Cream

**Strucuture:** Midnight Blue

Metallic Detail: Gold Plated Stainless Steel

Fabric: Canvas Navy Blue

Pipping: Z White

**Strucuture:** Midnight Blue

Metallic Detail: Gold Plated Stainless Steel