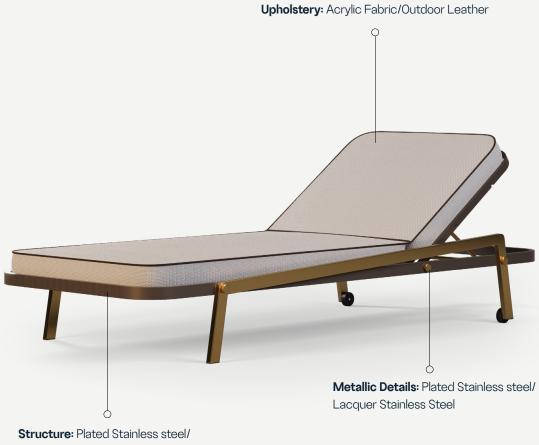

### MATERIALS AND COLOURS

### Ribbon Sunbed

Lacquer Stainless Steel

#### Ribbon Sunbed

The **Ribbon Sunbed** is a modern piece that excels not only for its minimalist and sophisticated design but also for its functionality. This sunbed has removable and washable fabrics, the bottom seat cushion has a breathable mesh and a manual height adjustment system.