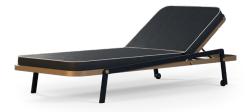

**Fabric:** Lopi Marble **Pipping:** Z Cream

**Strucuture:** Midnight Blue

Metallic Detail: Gold Plated Stainless Steel

Fabric: Canvas Navy Blue

Pipping: Z White

**Strucuture:** Midnight Blue

Metallic Detail: Gold Plated Stainless Steel