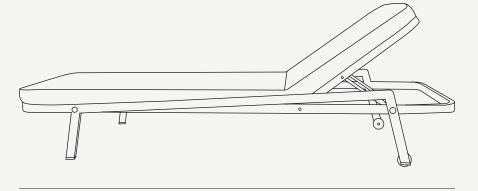

#### Ribbon Sunbed

The **Ribbon Sunbed** is a modern piece that excels not only for its minimalist and sophisticated design but also for its functionality. This sunbed has removable and washable fabrics, the bottom seat cushion has a breathable mesh and a manual height adjustment system.

L 2020 mm · 79.5"

Performance

WATER PROOF

SUN PROTECTION

LONG LIFE UV AND FADING CYCLE RESISTANT

EASY TO CLEAN

Included

H 315mm · 12.4"