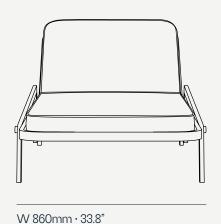

L 2020 mm · 79.5"

Performance

WATER PROOF

SUN PROTECTION

LONG LIFE UV AND FADING CYCLE RESISTANT

EASY TO CLEAN

Included

H 315mm · 12.4"