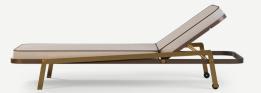

### Ribbon Sunbed

Lacquer Stainless Steel

#### Ribbon Sunbed

The **Ribbon Sunbed** is a modern piece that excels not only for its minimalist and sophisticated design but also for its functionality. This sunbed has removable and washable fabrics, the bottom seat cushion has a breathable mesh and a manual height adjustment system.