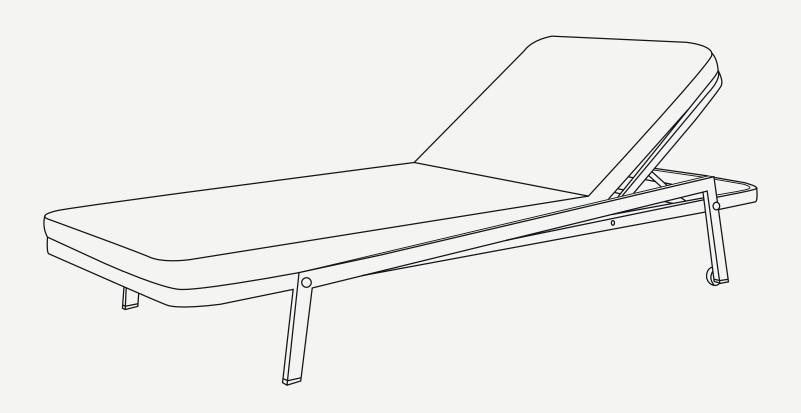

### Ribbon Sunbed

Lacquer Stainless Steel

#### Ribbon Sunbed

The **Ribbon Sunbed** is a modern piece that excels not only for its minimalist and sophisticated design but also for its functionality. This sunbed has removable and washable fabrics, the bottom seat cushion has a breathable mesh and a manual height adjustment system.

L 2020 mm · 79.5"

Performance

WATER PROOF

SUN PROTECTION

LONG LIFE UV AND FADING CYCLE RESISTANT

EASY TO CLEAN

Included

H 315mm · 12.4"