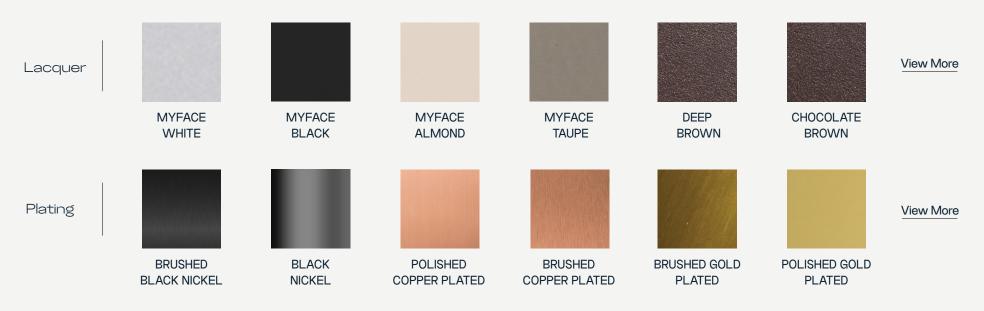

## MATERIALS AND COLOURS

## FEELING INSPIRED?

MIX AND MATCH YOUR FAVORITE COLOURS AND TEXTURES AND CREATE YOUR UNIQUE NOA SIDE TABLE BIG.

 Table Top:
 Black Lacquer Stainless Steel

 Structure:
 Copper Plated Stainless Steel

 Table Top:
 Taupe Lacquer Stainless Steel

 Structure:
 Polished Stainless Steel

 Table Top:
 Taupe Lacquer Stainless Steel

 Structure:
 Black Nickel Plated Stainless Steel