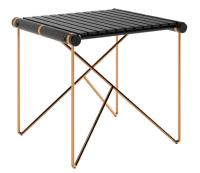

## FEELING INSPIRED?

MIX AND MATCH YOUR FAVORITE COLOURS AND TEXTURES AND CREATE YOUR UNIQUE NOA SIDE TABLE BIG.

 Table Top:
 Black Lacquer Stainless Steel

 Structure:
 Copper Plated Stainless Steel

 Table Top:
 Taupe Lacquer Stainless Steel