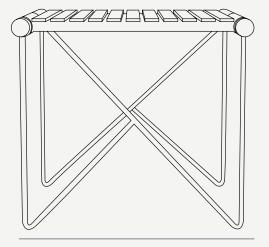

## NOA COLLECTION Noa Side Table Big

PRODUCT SHEET

The **Noa Side Table Big** is a harmonious combination between functionality and a sophisticated design. The elegant copper legs are the support for the beautiful white lacquer aluminum top, resulting in a very functional yet elegant outdoor set.