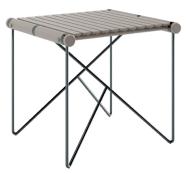

 Structure:
 Polished Stainless Steel

 Table Top:
 Taupe Lacquer Stainless Steel

 Structure:
 Black Nickel Plated Stainless Steel