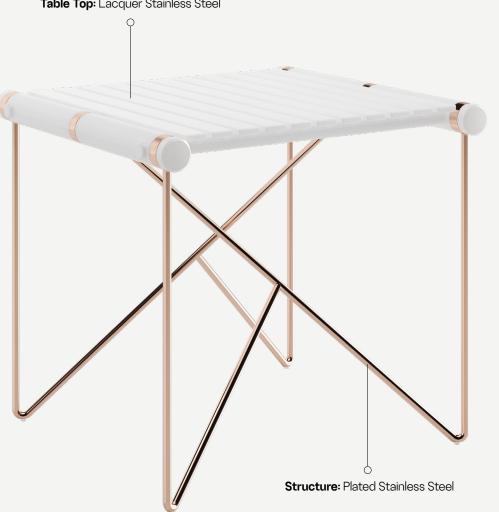

## MATERIALS AND COLOURS

## FEELING INSPIRED?

MIX AND MATCH YOUR FAVORITE COLOURS AND TEXTURES AND CREATE YOUR UNIQUE NOA SIDE TABLE BIG.

 Table Top:
 Black Lacquer Stainless Steel

 Structure:
 Copper Plated Stainless Steel

 Table Top:
 Taupe Lacquer Stainless Steel