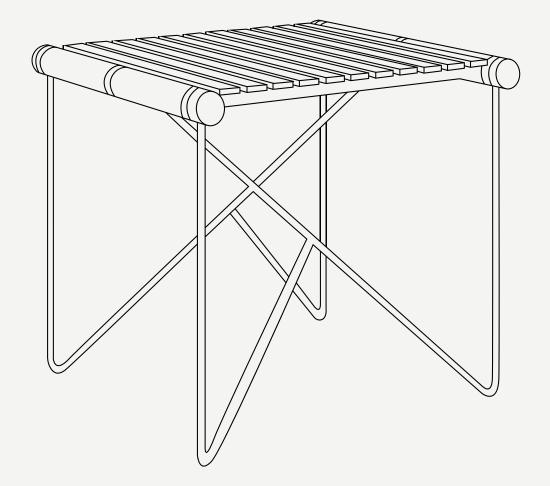

## NOA COLLECTION Noa Side Table Big

PRODUCT SHEET

The **Noa Side Table Big** is a harmonious combination between functionality and a sophisticated design. The elegant copper legs are the support for the beautiful white lacquer aluminum top, resulting in a very functional yet elegant outdoor set.

L 500 mm · 19.7 "

W 450 mm · 17.7 "