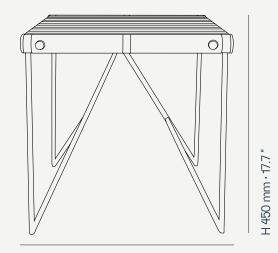

## NOA COLLECTION Noa Side Table Big

PRODUCT SHEET

The **Noa Side Table Big** is a harmonious combination between functionality and a sophisticated design. The elegant copper legs are the support for the beautiful white lacquer aluminum top, resulting in a very functional yet elegant outdoor set.

L 500 mm · 19.7 "

W 450 mm · 17.7 "