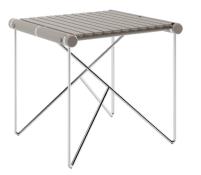

## FEELING INSPIRED?

MIX AND MATCH YOUR FAVORITE COLOURS AND TEXTURES AND CREATE YOUR UNIQUE NOA SIDE TABLE BIG.

 Table Top:
 Black Lacquer Stainless Steel

 Structure:
 Copper Plated Stainless Steel

 Table Top:
 Taupe Lacquer Stainless Steel

 Structure:
 Polished Stainless Steel

 Table Top:
 Taupe Lacquer Stainless Steel

 Structure:
 Black Nickel Plated Stainless Steel