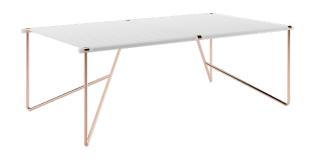

#### Noa dining Table Big

The **Noa Dining Table** keeps the contemporary style of the Noa collection. The elegant copper legs are the support for the beautiful white lacquer aluminum top, resulting in a very functional yet elegant dining set.

### FEELING INSPIRED?

MIX AND MATCH YOUR FAVORITE COLOURS AND TEXTURES AND CREATE YOUR UNIQUE **NOA DINING**TABLE BIG.

**Table Top:** White Lacquer Stainless Steel **Structure:** Copper Plated Stainless Steel