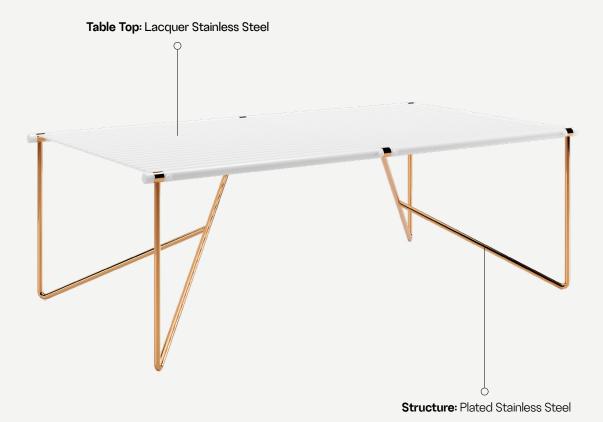

### FEELING INSPIRED?

MIX AND MATCH YOUR FAVORITE COLOURS AND TEXTURES AND CREATE YOUR UNIQUE **NOA DINING**TABLE BIG.

**Table Top:** White Lacquer Stainless Steel **Structure:** Copper Plated Stainless Steel