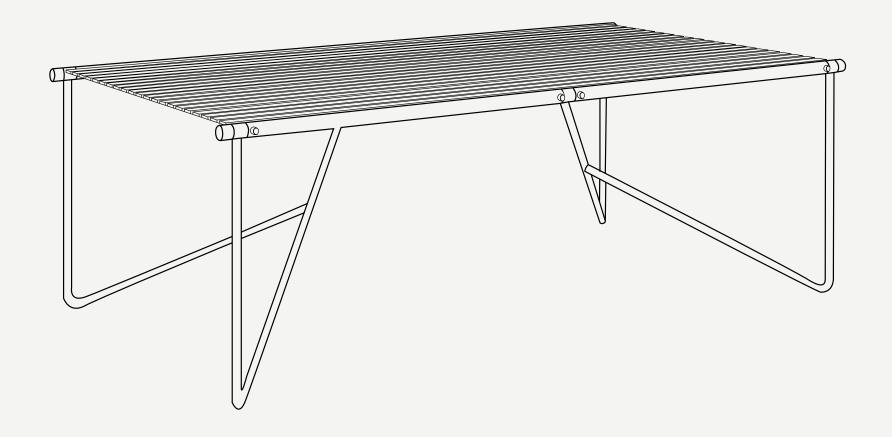

#### Noa dining Table Big

The **Noa Dining Table** keeps the contemporary style of the Noa collection. The elegant copper legs are the support for the beautiful white lacquer aluminum top, resulting in a very functional yet elegant dining set.