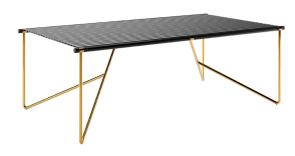

**Table Top:** White Lacquer Stainless Steel **Structure:** Polished Stainless Steel

**Table Top:** Black Lacquer Stainless Steel **Structure:** Gold Plated Stainless steel