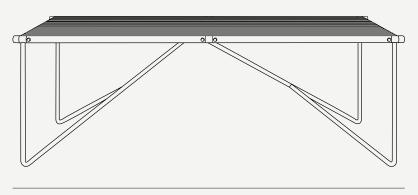

#### Noa dining Table Big

The **Noa Dining Table** keeps the contemporary style of the Noa collection. The elegant copper legs are the support for the beautiful white lacquer aluminum top, resulting in a very functional yet elegant dining set.

Included

H 750 mm · 29.5 "

PROTECTION COVER