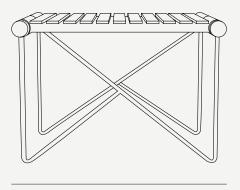

#### Noa dining Table Big

The **Noa Dining Table** keeps the contemporary style of the Noa collection. The elegant copper legs are the support for the beautiful white lacquer aluminum top, resulting in a very functional yet elegant dining set.

Included

H 750 mm · 29.5 "

PROTECTION COVER