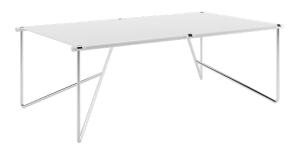

**Table Top:** White Lacquer Stainless Steel **Structure:** Polished Stainless Steel

**Table Top:** Black Lacquer Stainless Steel **Structure:** Gold Plated Stainless steel