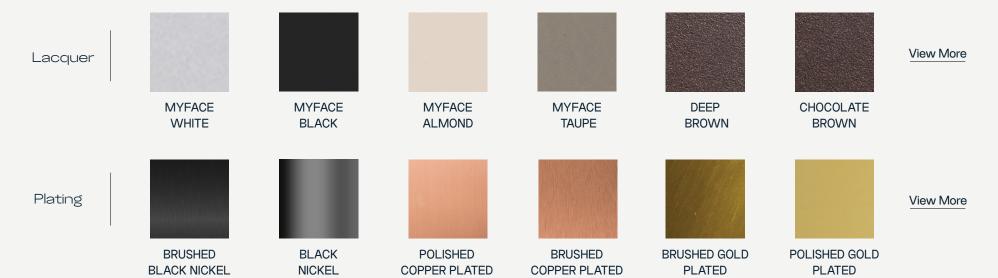

### MATERIALS AND COLOURS

M

### FEELING INSPIRED?

MIX AND MATCH YOUR FAVORITE COLOURS AND TEXTURES AND CREATE YOUR UNIQUE **NOA DINING**TABLE BIG.

**Table Top:** White Lacquer Stainless Steel **Structure:** Copper Plated Stainless Steel

**Table Top:** White Lacquer Stainless Steel **Structure:** Polished Stainless Steel

**Table Top:** Black Lacquer Stainless Steel **Structure:** Gold Plated Stainless steel