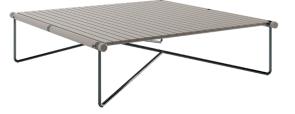

## NOA COLLECTION Noa Coffee Table Big

The **Noa Coffee Table Big** is a harmonious combination between functionality and a sophisticated design. The elegant copper legs are the support for the beautiful white lacquer aluminum top, resulting in a very functional yet elegant outdoor set.