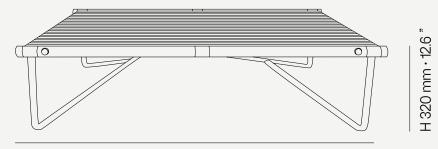

## NOA COLLECTION Noa Coffee Table Big







The **Noa Coffee Table Big** is a harmonious combination between functionality and a sophisticated design. The elegant copper legs are the support for the beautiful white lacquer aluminum top, resulting in a very functional yet elegant outdoor set.







W 1200 mm · 47.2 "



## MATERIALS AND COLOURS







## FEELING INSPIRED?

MIX AND MATCH YOUR FAVORITE COLOURS AND TEXTURES AND CREATE YOUR UNIQUE NOA COFFEE TABLE BIG.







Table Top:Black Lacquer Stainless SteelStructure:Copper Plated Stainless Steel

 Table Top:
 Taupe Lacquer Stainless Steel

 Structure:
 Polished Stainless Steel

 Table Top:
 Taupe Lacquer Stainless Steel

 Structure:
 Black Nickel Plated Stainless Steel

www.myface.eu