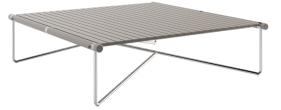

 Structure:
 Polished Stainless Steel

 Table Top:
 Taupe Lacquer Stainless Steel

 Structure:
 Black Nickel Plated Stainless Steel

www.myface.eu