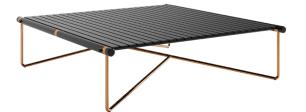

## FEELING INSPIRED?

MIX AND MATCH YOUR FAVORITE COLOURS AND TEXTURES AND CREATE YOUR UNIQUE NOA COFFEE TABLE BIG.

Table Top:Black Lacquer Stainless SteelStructure:Copper Plated Stainless Steel

 Table Top:
 Taupe Lacquer Stainless Steel