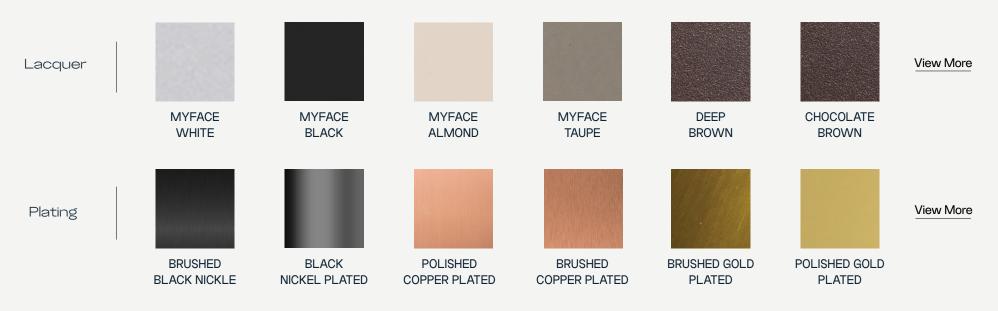

## MATERIALS AND COLOURS

## FEELING INSPIRED?

MIX AND MATCH YOUR FAVORITE COLOURS AND TEXTURES AND CREATE YOUR UNIQUE NOA COFFEE TABLE BIG.

Table Top:Black Lacquer Stainless SteelStructure:Copper Plated Stainless Steel

 Table Top:
 Taupe Lacquer Stainless Steel

 Structure:
 Polished Stainless Steel

 Table Top:
 Taupe Lacquer Stainless Steel

 Structure:
 Black Nickel Plated Stainless Steel

www.myface.eu