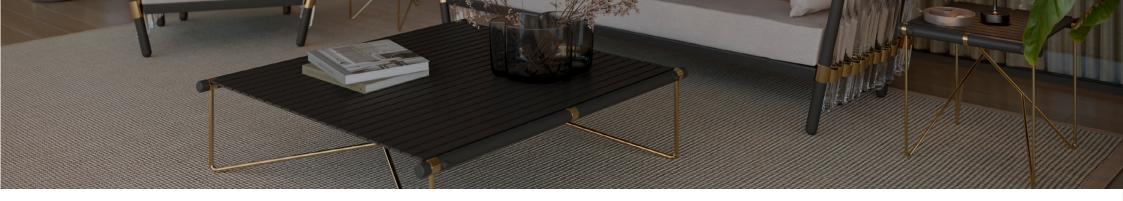

## NOA COLLECTION Noa Coffee Table Big

The **Noa Coffee Table Big** is a harmonious combination between functionality and a sophisticated design. The elegant copper legs are the support for the beautiful white lacquer aluminum top, resulting in a very functional yet elegant outdoor set.