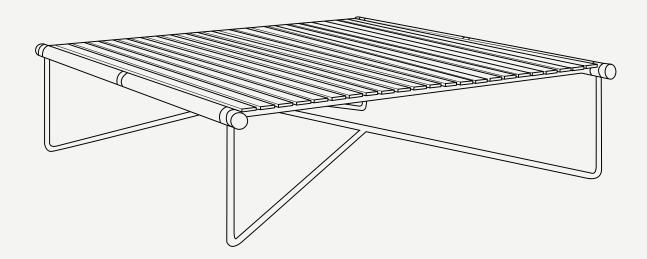

## NOA COLLECTION Noa Coffee Table Big

The **Noa Coffee Table Big** is a harmonious combination between functionality and a sophisticated design. The elegant copper legs are the support for the beautiful white lacquer aluminum top, resulting in a very functional yet elegant outdoor set.