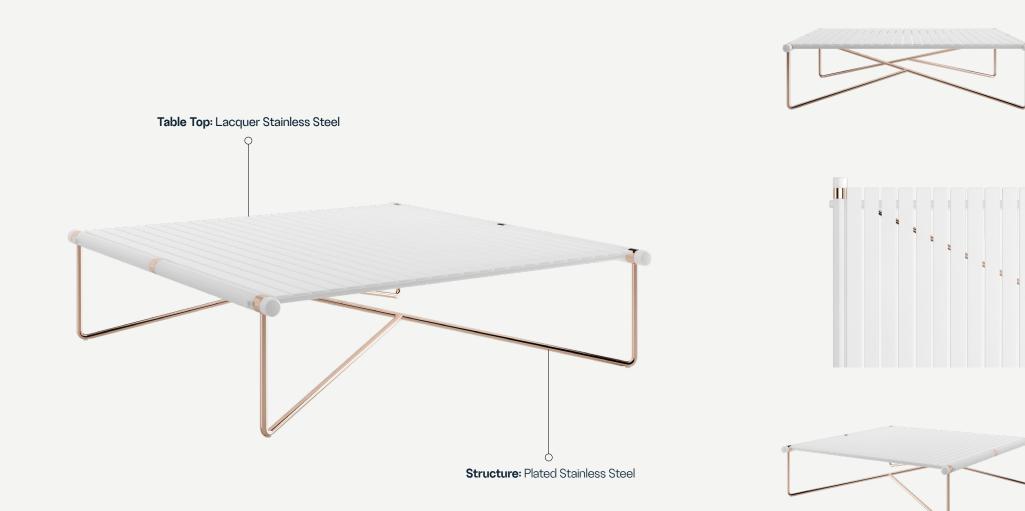

## MATERIALS AND COLOURS

## FEELING INSPIRED?

MIX AND MATCH YOUR FAVORITE COLOURS AND TEXTURES AND CREATE YOUR UNIQUE NOA COFFEE TABLE BIG.

Table Top:Black Lacquer Stainless SteelStructure:Copper Plated Stainless Steel

 Table Top:
 Taupe Lacquer Stainless Steel

 Structure:
 Polished Stainless Steel

 Table Top:
 Taupe Lacquer Stainless Steel

 Structure:
 Black Nickel Plated Stainless Steel

www.myface.eu