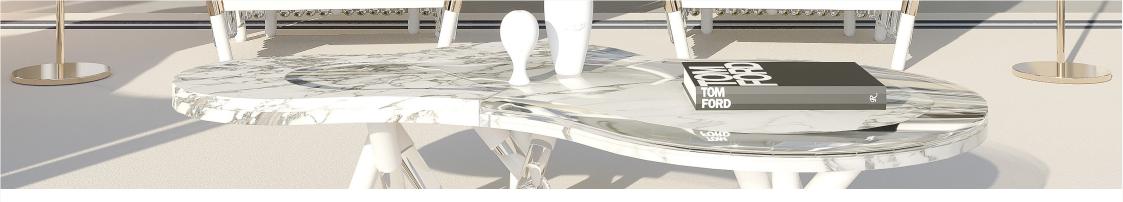

#### **Ness Coffee Table**

Overlapping the lightness of metals and the luxury that its acrylic and marble composition bring, the **Ness Coffee Table** is the perfect choice for those who can't choose between emptiness and density when designing their outdoor spaces.

L 1300 mm · 51.2 "

W 690 mm · 27.2 "

1 290 mm · 11.4 "

Performance

WATER PROOF

SUN PROTECTION

LONG LIFE UV AND FADING CYCLE RESISTANT

EASY TO CLEAN