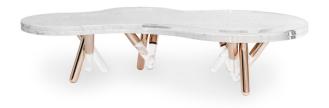

### Ness Coffee Table

Legs: Acrylic and Plated Stainless Steel

M

#### **Ness Coffee Table**

Overlapping the lightness of metals and the luxury that its acrylic and marble composition bring, the **Ness Coffee Table** is the perfect choice for those who can't choose between emptiness and density when designing their outdoor spaces.

**Legs:** Acrylic and Polished Nickel **Top:** Carrara Marble and Acrylic

**Legs:** Acrylic and Copper plated Stainless Steel **Top:** Carrara Marble and Acrylic