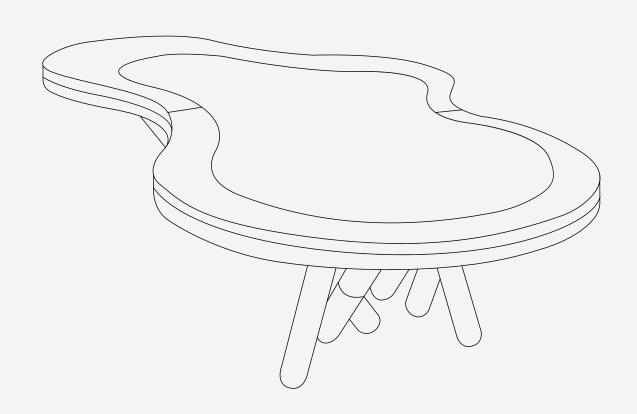

### Ness Coffee Table

Legs: Acrylic and Plated Stainless Steel

M

#### **Ness Coffee Table**

Overlapping the lightness of metals and the luxury that its acrylic and marble composition bring, the **Ness Coffee Table** is the perfect choice for those who can't choose between emptiness and density when designing their outdoor spaces.