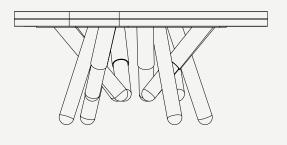

### Ness Coffee Table

Legs: Acrylic and Plated Stainless Steel

M

#### **Ness Coffee Table**

Overlapping the lightness of metals and the luxury that its acrylic and marble composition bring, the **Ness Coffee Table** is the perfect choice for those who can't choose between emptiness and density when designing their outdoor spaces.