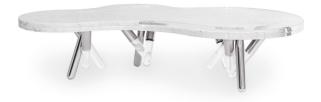

**Legs:** Acrylic and Polished Nickel **Top:** Carrara Marble and Acrylic

**Legs:** Acrylic and Copper plated Stainless Steel **Top:** Carrara Marble and Acrylic