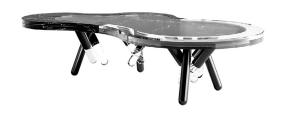

## FEELING INSPIRED?

MIX AND MATCH YOUR FAVORITE COLOURS AND TEXTURES AND CREATE YOUR UNIQUE **NESS**COFFEE TABLE.

**Legs:** Acrylic and Black Lacquer Stainless Steel **Top:** Nero Marquina Marble and Acrylic