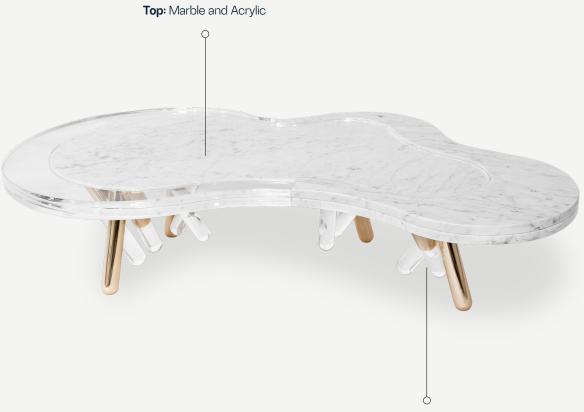

#### **Ness Coffee Table**

Overlapping the lightness of metals and the luxury that its acrylic and marble composition bring, the **Ness Coffee Table** is the perfect choice for those who can't choose between emptiness and density when designing their outdoor spaces.

L 1300 mm · 51.2 "

W 690 mm · 27.2 "

1 290 mm · 11.4 "

Performance

WATER PROOF

SUN PROTECTION

LONG LIFE UV AND FADING CYCLE RESISTANT

EASY TO CLEAN