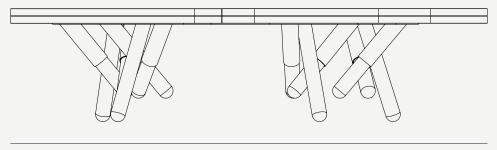

### Ness Coffee Table

Legs: Acrylic and Plated Stainless Steel

M

#### **Ness Coffee Table**

Overlapping the lightness of metals and the luxury that its acrylic and marble composition bring, the **Ness Coffee Table** is the perfect choice for those who can't choose between emptiness and density when designing their outdoor spaces.