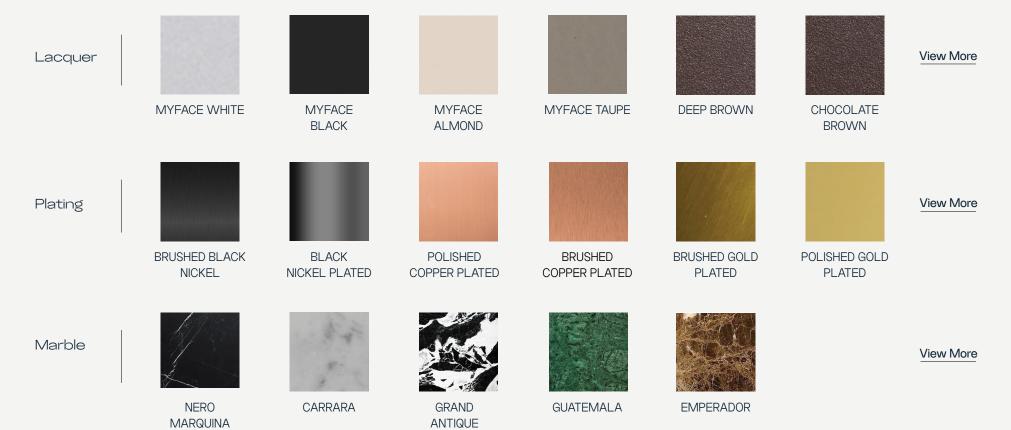

# NESS COLLECTION

### Ness Coffee Table







Legs: Acrylic and Plated Stainless Steel







M

#### **Ness Coffee Table**

Overlapping the lightness of metals and the luxury that its acrylic and marble composition bring, the **Ness Coffee Table** is the perfect choice for those who can't choose between emptiness and density when designing their outdoor spaces.



L 1300 mm · 51.2 "



W 690 mm · 27.2 "

1 290 mm · 11.4 "

Performance



WATER PROOF



SUN PROTECTION



LONG LIFE UV AND FADING CYCLE RESISTANT



EASY TO CLEAN

Included



### MATERIALS AND COLOURS



An



## FEELING INSPIRED?

MIX AND MATCH YOUR FAVORITE COLOURS AND TEXTURES AND CREATE YOUR UNIQUE **NESS**COFFEE TABLE.







**Legs:** Acrylic and Black Lacquer Stainless Steel **Top:** Nero Marquina Marble and Acrylic

**Legs:** Acrylic and Polished Nickel **Top:** Carrara Marble and Acrylic

**Legs:** Acrylic and Copper plated Stainless Steel **Top:** Carrara Marble and Acrylic