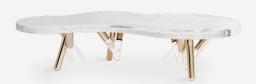

### Ness Coffee Table

Legs: Acrylic and Plated Stainless Steel

M

#### **Ness Coffee Table**

Overlapping the lightness of metals and the luxury that its acrylic and marble composition bring, the **Ness Coffee Table** is the perfect choice for those who can't choose between emptiness and density when designing their outdoor spaces.