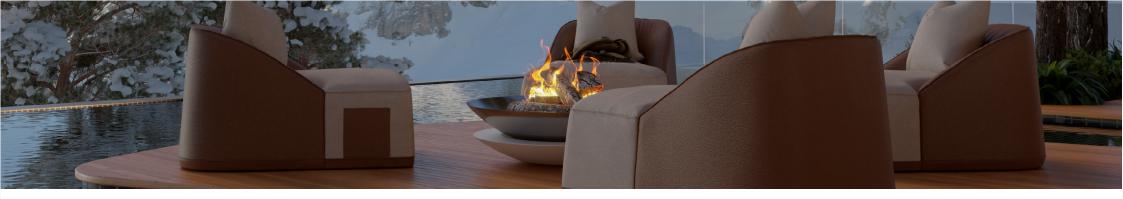

#### Flow Sunbed

The **Flow Sunbed** was designed to complement any space. With a minimal design, will add a high level of comfort and usability to different areas. It has a zipper that allows removing the fabric for washing. The sunbed has two side pockets and a protection cover that completely closes the piece.