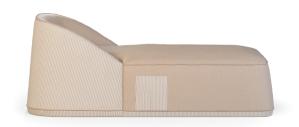

#### Flow Sunbed

The **Flow Sunbed** was designed to complement any space. With a minimal design, will add a high level of comfort and usability to different areas. It has a zipper that allows removing the fabric for washing. The sunbed has two side pockets and a protection cover that completely closes the piece.

W 950 mm · 37.4 "

L 1700 mm · 66.9 "

Performance

WATER PROOF

SUN PROTECTION

LONG LIFE UV AND FADING CYCLE RESISTANT

EASY TO CLEAN Included

H 670 mm · 26.8 "