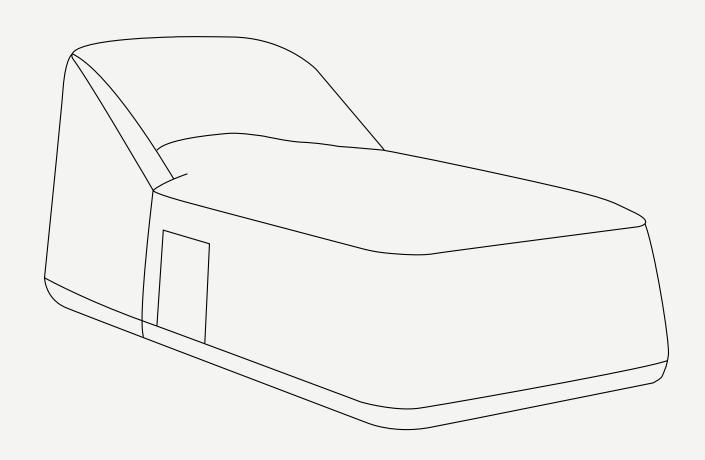

#### Flow Sunbed

The **Flow Sunbed** was designed to complement any space. With a minimal design, will add a high level of comfort and usability to different areas. It has a zipper that allows removing the fabric for washing. The sunbed has two side pockets and a protection cover that completely closes the piece.

W 950 mm · 37.4 "

L 1700 mm · 66.9 "

Performance

WATER PROOF

SUN PROTECTION

LONG LIFE UV AND FADING CYCLE RESISTANT

EASY TO CLEAN Included

H 670 mm · 26.8 "