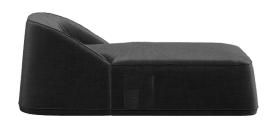

# FEELING INSPIRED?

MIX AND MATCH YOUR FAVORITE COLOURS AND TEXTURES AND CREATE YOUR UNIQUE **FLOW SUNBED**.

**Upholstery:** Bengali Dotted/Natté Heather Chalk Upholstery: Natté Heather Chalk/Z Nutmeg

**Upholstery:** Deauve Black