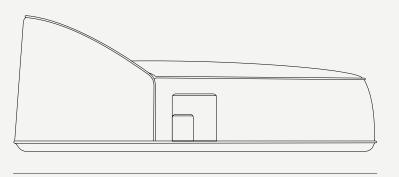

#### Flow Sunbed

The **Flow Sunbed** was designed to complement any space. With a minimal design, will add a high level of comfort and usability to different areas. It has a zipper that allows removing the fabric for washing. The sunbed has two side pockets and a protection cover that completely closes the piece.

W 950 mm · 37.4 "

L 1700 mm · 66.9 "

Performance

WATER PROOF

SUN PROTECTION

LONG LIFE UV AND FADING CYCLE RESISTANT

EASY TO CLEAN Included

H 670 mm · 26.8 "