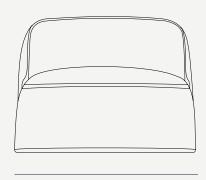

#### Flow Sunbed

The **Flow Sunbed** was designed to complement any space. With a minimal design, will add a high level of comfort and usability to different areas. It has a zipper that allows removing the fabric for washing. The sunbed has two side pockets and a protection cover that completely closes the piece.

W 950 mm · 37.4 "

L 1700 mm · 66.9 "

Performance

WATER PROOF

SUN PROTECTION

LONG LIFE UV AND FADING CYCLE RESISTANT

EASY TO CLEAN Included

H 670 mm · 26.8 "