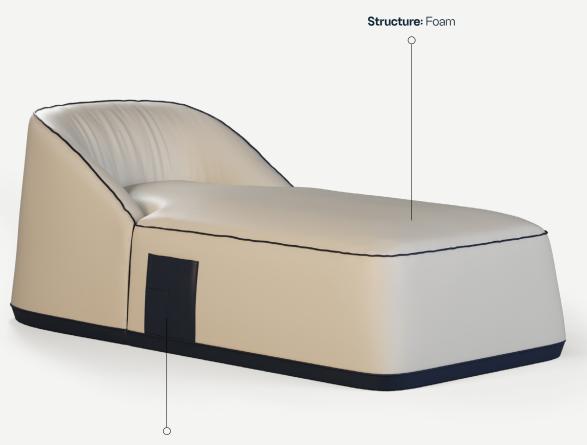

#### Flow Sunbed

The **Flow Sunbed** was designed to complement any space. With a minimal design, will add a high level of comfort and usability to different areas. It has a zipper that allows removing the fabric for washing. The sunbed has two side pockets and a protection cover that completely closes the piece.

W 950 mm · 37.4 "

L 1700 mm · 66.9 "

Performance

WATER PROOF

SUN PROTECTION

LONG LIFE UV AND FADING CYCLE RESISTANT

EASY TO CLEAN Included

H 670 mm · 26.8 "