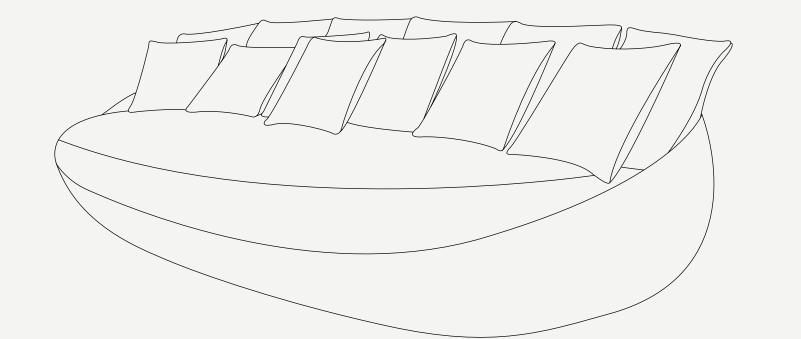

## PEARL COLLECTION Pearl Sofa

With its distinctive design, weather-resistant pillows, and removable outdoor fabrics, the **Pearl Sofa** adds both comfort and luxury to your space. The seat base has a water drainage system and the bottom of the cushion is made of breathable mesh. Pillows included.