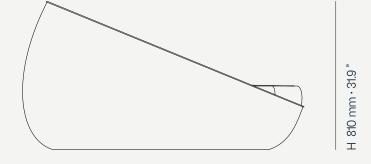

## SEEKING COMFORT AND CALM

PRODUCT SHEET

## PEARL COLLECTION Pearl Sofa













With its distinctive design, weather-resistant pillows, and removable outdoor fabrics, the **Pearl Sofa** adds both comfort and luxury to your space. The seat base has a water drainage system and the bottom of the cushion is made of breathable mesh. Pillows included.



L 2480 mm · 97.6 "



W 1540 mm · 60.6"



## MATERIALS AND COLOURS





## FEELING INSPIRED?

MIX AND MATCH YOUR FAVORITE COLOURS AND TEXTURES AND CREATE YOUR UNIQUE **PEARL**.







**Structure:** White Lacquered fiberglass **Upholstery:** Canvas Navy Blue **Pillows:** Natté White and Natté Canvas **Structure:** White Lacquered fiberglass **Upholstery:** Deauve Black **Pillows:** Natté White and Natté Canvas Structure: Black Lacquered Fiberglass Upholstery: Deauve Black Pillows: Deauve Black