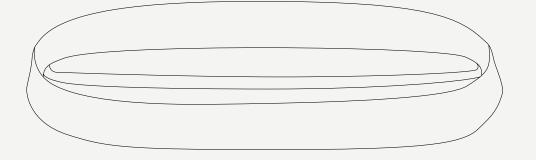

## PEARL COLLECTION Pearl Sofa

With its distinctive design, weather-resistant pillows, and removable outdoor fabrics, the **Pearl Sofa** adds both comfort and luxury to your space. The seat base has a water drainage system and the bottom of the cushion is made of breathable mesh. Pillows included.