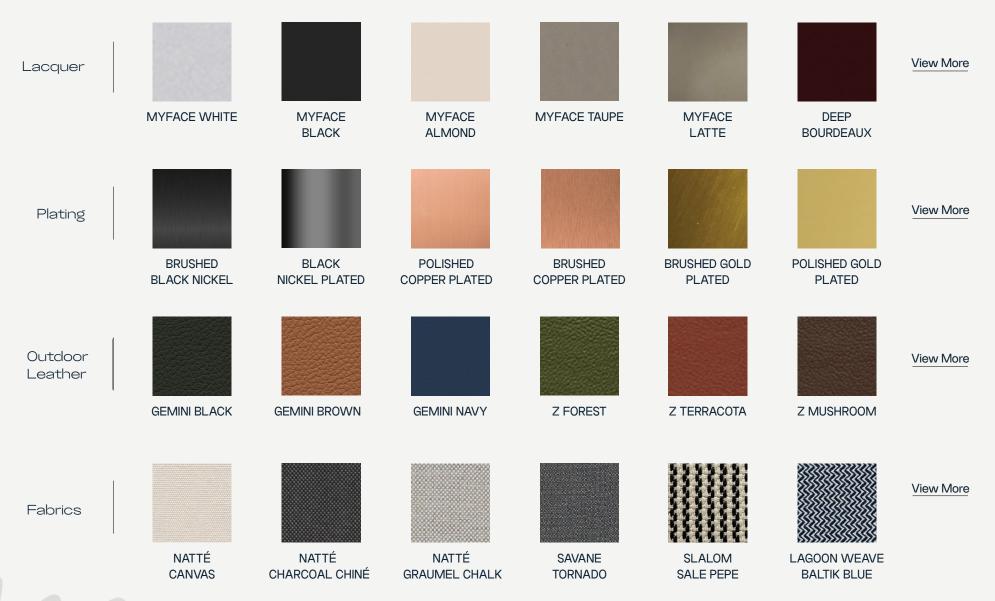

## MATERIALS AND COLOURS

## FEELING INSPIRED?

MIX AND MATCH YOUR FAVORITE COLOURS AND TEXTURES AND CREATE YOUR UNIQUE **PEARL**.

**Structure:** White Lacquered fiberglass **Upholstery:** Canvas Navy Blue **Pillows:** Natté White and Natté Canvas **Structure:** White Lacquered fiberglass **Upholstery:** Deauve Black **Pillows:** Natté White and Natté Canvas Structure: Black Lacquered Fiberglass Upholstery: Deauve Black Pillows: Deauve Black