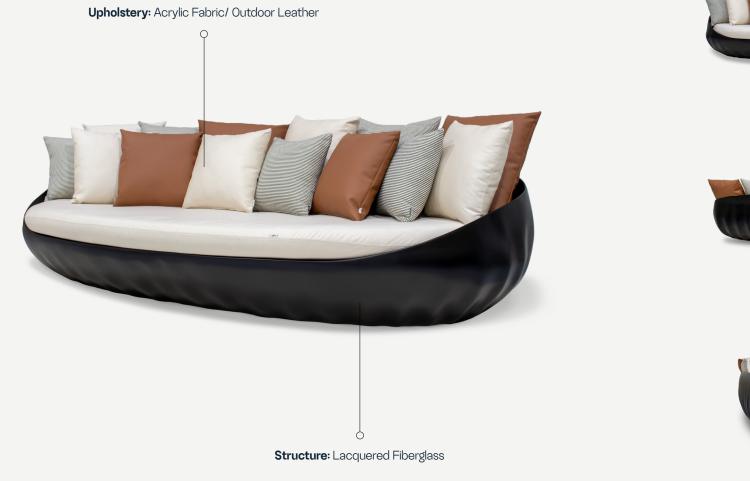

## PEARL COLLECTION Pearl Sofa

With its distinctive design, weather-resistant pillows, and removable outdoor fabrics, the **Pearl Sofa** adds both comfort and luxury to your space. The seat base has a water drainage system and the bottom of the cushion is made of breathable mesh. Pillows included.

## MATERIALS AND COLOURS

## FEELING INSPIRED?

MIX AND MATCH YOUR FAVORITE COLOURS AND TEXTURES AND CREATE YOUR UNIQUE **PEARL**.

**Structure:** White Lacquered fiberglass **Upholstery:** Canvas Navy Blue **Pillows:** Natté White and Natté Canvas **Structure:** White Lacquered fiberglass **Upholstery:** Deauve Black **Pillows:** Natté White and Natté Canvas Structure: Black Lacquered Fiberglass Upholstery: Deauve Black Pillows: Deauve Black