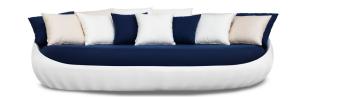

## PEARL COLLECTION Pearl Sofa

With its distinctive design, weather-resistant pillows, and removable outdoor fabrics, the **Pearl Sofa** adds both comfort and luxury to your space. The seat base has a water drainage system and the bottom of the cushion is made of breathable mesh. Pillows included.

## FEELING INSPIRED?

MIX AND MATCH YOUR FAVORITE COLOURS AND TEXTURES AND CREATE YOUR UNIQUE **PEARL**.

**Structure:** White Lacquered fiberglass **Upholstery:** Canvas Navy Blue **Pillows:** Natté White and Natté Canvas **Structure:** White Lacquered fiberglass **Upholstery:** Deauve Black **Pillows:** Natté White and Natté Canvas Structure: Black Lacquered Fiberglass Upholstery: Deauve Black Pillows: Deauve Black