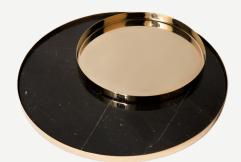

## MOON COLLECTION Moon Tray

Steel Steel

## Moon Tray

Made from high-quality stainless steel, this tray is not only durable but also stunningly beautiful. Its unique plated design is inspired by the captivating allure of the moon, making it a standout piece that will draw attention from all who see it.