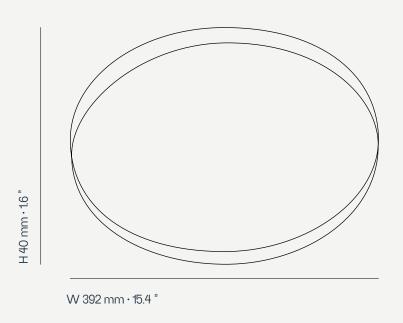

## MOON COLLECTION Moon Tray













Steel Steel



## Moon Tray

Made from high-quality stainless steel, this tray is not only durable but also stunningly beautiful. Its unique plated design is inspired by the captivating allure of the moon, making it a standout piece that will draw attention from all who see it.





Performance



WATER PROOF



SUN PROTECTION



LONG LIFE UV AND FADING CYCLE RESISTANT



EASY TO CLEAN

Included



Marble

## MATERIALS AND COLOURS

BLACK

**NICKEL** 

CARRARA

Plating

BRUSHED
BLACK NICKEL



**NERO** 

**MARQUINA** 



**POLISHED** 

**COPPER PLATED** 



**BRUSHED** 

**COPPER PLATED** 



**BRUSHED GOLD** 

PLATED

View More

POLISHED GOLD

PLATED

View More