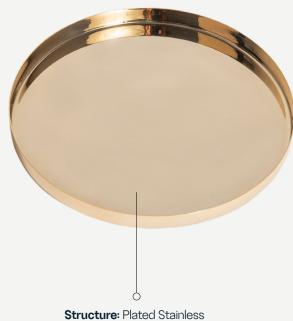

## MOON COLLECTION Moon Tray

Steel Steel

## Moon Tray

Made from high-quality stainless steel, this tray is not only durable but also stunningly beautiful. Its unique plated design is inspired by the captivating allure of the moon, making it a standout piece that will draw attention from all who see it.