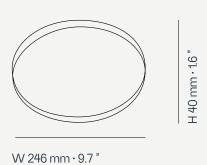

## MOON COLLECTION Moon Tray













Steel Steel



## Moon Tray

Made from high-quality stainless steel, this tray is not only durable but also stunningly beautiful. Its unique plated design is inspired by the captivating allure of the moon, making it a standout piece that will draw attention from all who see it.





Performance



WATER PROOF



SUN PROTECTION



LONG LIFE UV AND FADING CYCLE RESISTANT



EASY TO CLEAN

Included



Marble

## MATERIALS AND COLOURS

BLACK

**NICKEL** 

CARRARA

Plating

BRUSHED
BLACK NICKEL



**NERO** 

**MARQUINA** 



**POLISHED** 

**COPPER PLATED** 



**BRUSHED** 

**COPPER PLATED** 



**BRUSHED GOLD** 

PLATED

View More

POLISHED GOLD

PLATED

View More