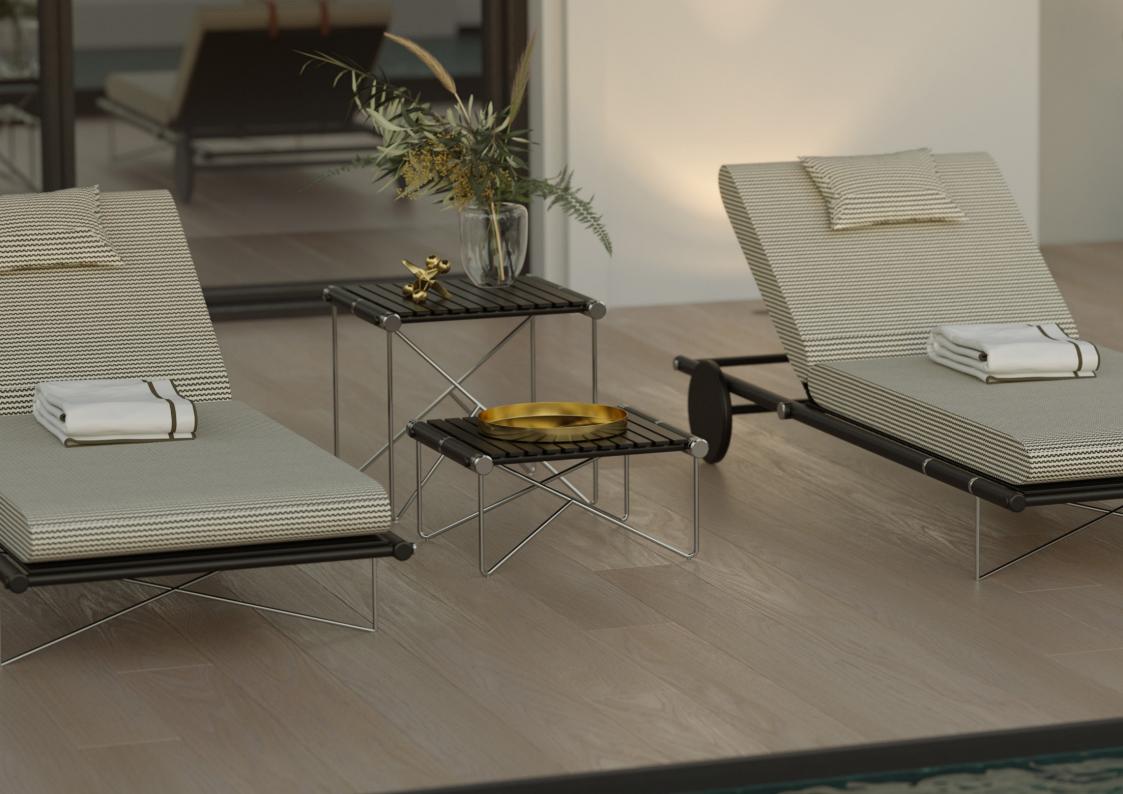

## MOON COLLECTION Moon Tray

Steel Steel

## Moon Tray

Made from high-quality stainless steel, this tray is not only durable but also stunningly beautiful. Its unique plated design is inspired by the captivating allure of the moon, making it a standout piece that will draw attention from all who see it.

Performance

WATER PROOF

SUN PROTECTION

LONG LIFE UV AND FADING CYCLE RESISTANT

EASY TO CLEAN

Included

Marble