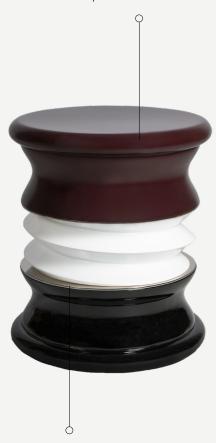

## FEELING INSPIRED?

MIX AND MATCH YOUR FAVORITE COLOURS AND TEXTURES AND CREATE YOUR UNIQUE **LONIAN STOOL**.

Top: Bordeaux lacquered fiberglass Middle: White lacquered fiberglass Base: Bordeaux lacquered fiberglass Details: Gold Plated Stainless Steel Top: Cream lacquered fiberglass