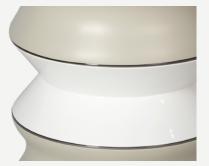

# LONIAN COLLECTION Lonian Stool

**Base:** Lacquered Stainless Steel

**Details:** Plated Stainless Steel

**Details:** Plated Stainless Steel