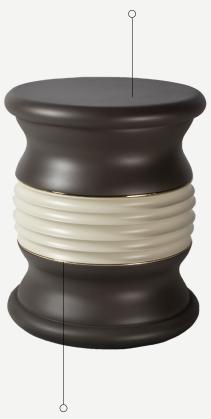

# LONIAN COLLECTION Lonian Stool

**Base:** Lacquered Stainless Steel

**Details:** Plated Stainless Steel

#### Lonian Twist

The Lonian stool is a unique piece that showcases a fusion of Greek and modern design elements, making it a standout addition to any outdoor space.

One of the most striking features of the Lonian stool is its shape, which is inspired by forms found in Greek architecture. The stool's form and smooth lines create an elegant and fluid design that is both visually pleasing and functional. This design creates a sense of balance and harmony, making it an ideal addition to any outdoor space.