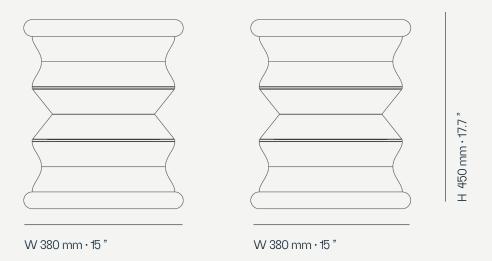

# LONIAN COLLECTION Lonian Stool

**Base:** Lacquered Stainless Steel

**Details:** Plated Stainless Steel

#### Lonian Twist

The Lonian stool is a unique piece that showcases a fusion of Greek and modern design elements, making it a standout addition to any outdoor space.

One of the most striking features of the Lonian stool is its shape, which is inspired by forms found in Greek architecture. The stool's form and smooth lines create an elegant and fluid design that is both visually pleasing and functional. This design creates a sense of balance and harmony, making it an ideal addition to any outdoor space.