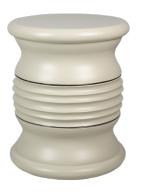

#### Lonian Twist

The Lonian stool is a unique piece that showcases a fusion of Greek and modern design elements, making it a standout addition to any outdoor space.

One of the most striking features of the Lonian stool is its shape, which is inspired by forms found in Greek architecture. The stool's form and smooth lines create an elegant and fluid design that is both visually pleasing and functional. This design creates a sense of balance and harmony, making it an ideal addition to any outdoor space.

## FEELING INSPIRED?

MIX AND MATCH YOUR FAVORITE COLOURS AND TEXTURES AND CREATE YOUR UNIQUE **LONIAN STOOL**.

Top: Bordeaux lacquered fiberglass Middle: White lacquered fiberglass Base: Bordeaux lacquered fiberglass Details: Gold Plated Stainless Steel Top: Cream lacquered fiberglass

Middle: Cream lacquered fiberglass

Base: Cream lacquered fiberglass

Details: Polished Plated Stainless Steel

Top: Black lacquered fiberglass Middle: Black lacquered fiberglass Base: Black lacquered fiberglass Details: Gold Plated Stainless Steel