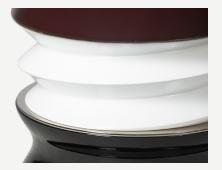

## FEELING INSPIRED?

MIX AND MATCH YOUR FAVORITE COLOURS AND TEXTURES AND CREATE YOUR UNIQUE **LONIAN STOOL**.

Top: Bordeaux lacquered fiberglass Middle: White lacquered fiberglass Base: Bordeaux lacquered fiberglass Details: Gold Plated Stainless Steel Top: Cream lacquered fiberglass