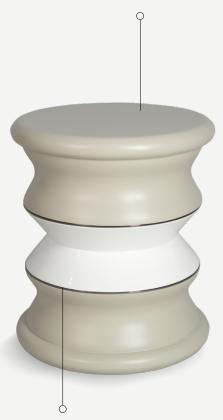

#### Lonian Twist

The Lonian stool is a unique piece that showcases a fusion of Greek and modern design elements, making it a standout addition to any outdoor space.

One of the most striking features of the Lonian stool is its shape, which is inspired by forms found in Greek architecture. The stool's form and smooth lines create an elegant and fluid design that is both visually pleasing and functional. This design creates a sense of balance and harmony, making it an ideal addition to any outdoor space.

#### **Lonian Tourbillion**

The Lonian stool is a unique piece that showcases a fusion of Greek and modern design elements, making it a standout addition to any outdoor space.

One of the most striking features of the Lonian stool is its shape, which is inspired by forms found in Greek architecture. The stool's form and smooth lines create an elegant and fluid design that is both visually pleasing and functional. This design creates a sense of balance and harmony, making it an ideal addition to any outdoor space.

#### Lonian Mirror

The Lonian stool is a unique piece that showcases a fusion of Greek and modern design elements, making it a standout addition to any outdoor space.

One of the most striking features of the Lonian stool is its shape, which is inspired by forms found in Greek architecture. The stool's form and smooth lines create an elegant and fluid design that is both visually pleasing and functional. This design creates a sense of balance and harmony, making it an ideal addition to any outdoor space.