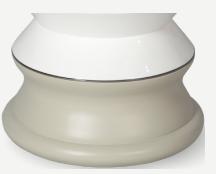

# LONIAN COLLECTION Lonian Stool

**Base:** Lacquered Stainless Steel

**Details:** Plated Stainless Steel

**Details:** Plated Stainless Steel