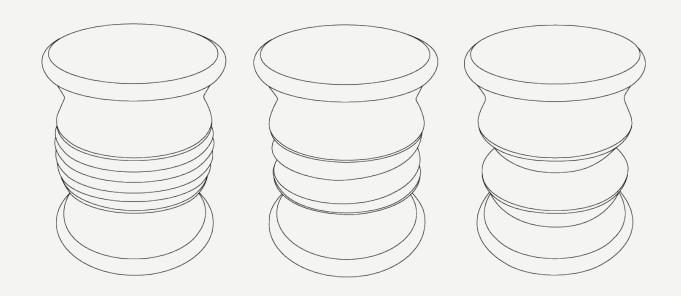

#### Lonian Twist

The Lonian stool is a unique piece that showcases a fusion of Greek and modern design elements, making it a standout addition to any outdoor space.

One of the most striking features of the Lonian stool is its shape, which is inspired by forms found in Greek architecture. The stool's form and smooth lines create an elegant and fluid design that is both visually pleasing and functional. This design creates a sense of balance and harmony, making it an ideal addition to any outdoor space.

#### **Lonian Tourbillion**

The Lonian stool is a unique piece that showcases a fusion of Greek and modern design elements, making it a standout addition to any outdoor space.

One of the most striking features of the Lonian stool is its shape, which is inspired by forms found in Greek architecture. The stool's form and smooth lines create an elegant and fluid design that is both visually pleasing and functional. This design creates a sense of balance and harmony, making it an ideal addition to any outdoor space.

#### Lonian Mirror

The Lonian stool is a unique piece that showcases a fusion of Greek and modern design elements, making it a standout addition to any outdoor space.

One of the most striking features of the Lonian stool is its shape, which is inspired by forms found in Greek architecture. The stool's form and smooth lines create an elegant and fluid design that is both visually pleasing and functional. This design creates a sense of balance and harmony, making it an ideal addition to any outdoor space.