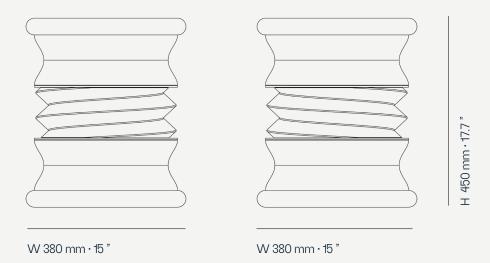

# LONIAN COLLECTION Lonian Stool

**Base:** Lacquered Stainless Steel

**Details:** Plated Stainless Steel

#### Lonian Twist

The Lonian stool is a unique piece that showcases a fusion of Greek and modern design elements, making it a standout addition to any outdoor space.

One of the most striking features of the Lonian stool is its shape, which is inspired by forms found in Greek architecture. The stool's form and smooth lines create an elegant and fluid design that is both visually pleasing and functional. This design creates a sense of balance and harmony, making it an ideal addition to any outdoor space.