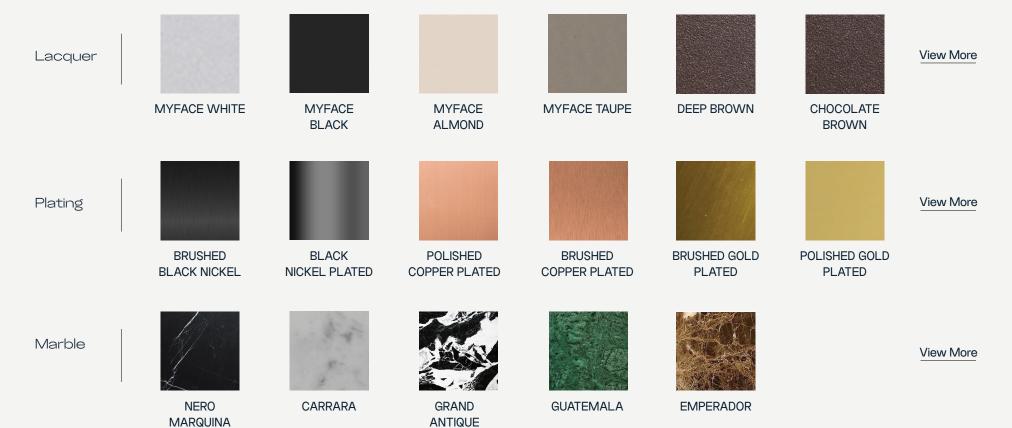

:** Lacquered and Plated Stainless Steel



**Details:** Plated Stainless Steel







#### Lonian Mirror

The Lonian stool is a unique piece that showcases a fusion of Greek and modern design elements, making it a standout addition to any outdoor space.

One of the most striking features of the Lonian stool is its shape, which is inspired by forms found in Greek architecture. The stool's form and smooth lines create an elegant and fluid design that is both visually pleasing and functional. This design creates a sense of balance and harmony, making it an ideal addition to any outdoor space.



Performance



WATER **PROOF** 



SUN **PROTECTION** 



LONG LIFE **UV AND FADING** CYCLE **RESISTANT** 



**EASY** TO CLEAN

Included



**COVER** 

**Lonian Stool** 

### MATERIALS AND COLOURS



An



## FEELING INSPIRED?

MIX AND MATCH YOUR FAVORITE COLOURS AND TEXTURES AND CREATE YOUR UNIQUE **LONIAN STOOL**.







Top: Bordeaux lacquered fiberglass Middle: White lacquered fiberglass Base: Bordeaux lacquered fiberglass Details: Gold Plated Stainless Steel Top: Cream lacquered fiberglass

Middle: Cream lacquered fiberglass

Base: Cream lacquered fiberglass

Details: Polished Plated Stainless Steel

Top: Black lacquered fiberglass Middle: Black lacquered fiberglass Base: Black lacquered fiberglass Details: Gold Plated Stainless Steel