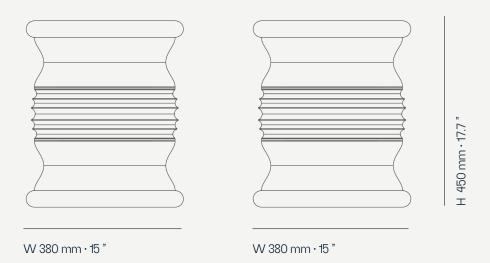

# LONIAN COLLECTION Lonian Stool

**Base:** Lacquered Stainless Steel

**Details:** Plated Stainless Steel

#### Lonian Twist

The Lonian stool is a unique piece that showcases a fusion of Greek and modern design elements, making it a standout addition to any outdoor space.

One of the most striking features of the Lonian stool is its shape, which is inspired by forms found in Greek architecture. The stool's form and smooth lines create an elegant and fluid design that is both visually pleasing and functional. This design creates a sense of balance and harmony, making it an ideal addition to any outdoor space.