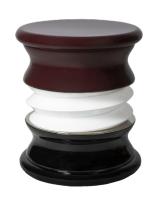

## FEELING INSPIRED?

MIX AND MATCH YOUR FAVORITE COLOURS AND TEXTURES AND CREATE YOUR UNIQUE **LONIAN STOOL**.

Top: Bordeaux lacquered fiberglass Middle: White lacquered fiberglass Base: Bordeaux lacquered fiberglass Details: Gold Plated Stainless Steel Top: Cream lacquered fiberglass

Middle: Cream lacquered fiberglass

Base: Cream lacquered fiberglass

Details: Polished Plated Stainless Steel

Top: Black lacquered fiberglass Middle: Black lacquered fiberglass Base: Black lacquered fiberglass Details: Gold Plated Stainless Steel