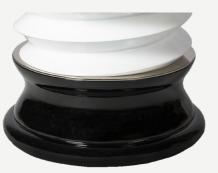

## FEELING INSPIRED?

MIX AND MATCH YOUR FAVORITE COLOURS AND TEXTURES AND CREATE YOUR UNIQUE **LONIAN STOOL**.

Top: Bordeaux lacquered fiberglass Middle: White lacquered fiberglass Base: Bordeaux lacquered fiberglass Details: Gold Plated Stainless Steel Top: Cream lacquered fiberglass