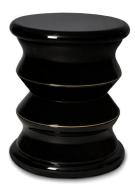

#### Lonian Twist

The Lonian stool is a unique piece that showcases a fusion of Greek and modern design elements, making it a standout addition to any outdoor space.

One of the most striking features of the Lonian stool is its shape, which is inspired by forms found in Greek architecture. The stool's form and smooth lines create an elegant and fluid design that is both visually pleasing and functional. This design creates a sense of balance and harmony, making it an ideal addition to any outdoor space.

## FEELING INSPIRED?

MIX AND MATCH YOUR FAVORITE COLOURS AND TEXTURES AND CREATE YOUR UNIQUE **LONIAN STOOL**.

Top: Bordeaux lacquered fiberglass Middle: White lacquered fiberglass Base: Bordeaux lacquered fiberglass Details: Gold Plated Stainless Steel Top: Cream lacquered fiberglass

Middle: Cream lacquered fiberglass

Base: Cream lacquered fiberglass

Details: Polished Plated Stainless Steel

Top: Black lacquered fiberglass Middle: Black lacquered fiberglass Base: Black lacquered fiberglass Details: Gold Plated Stainless Steel