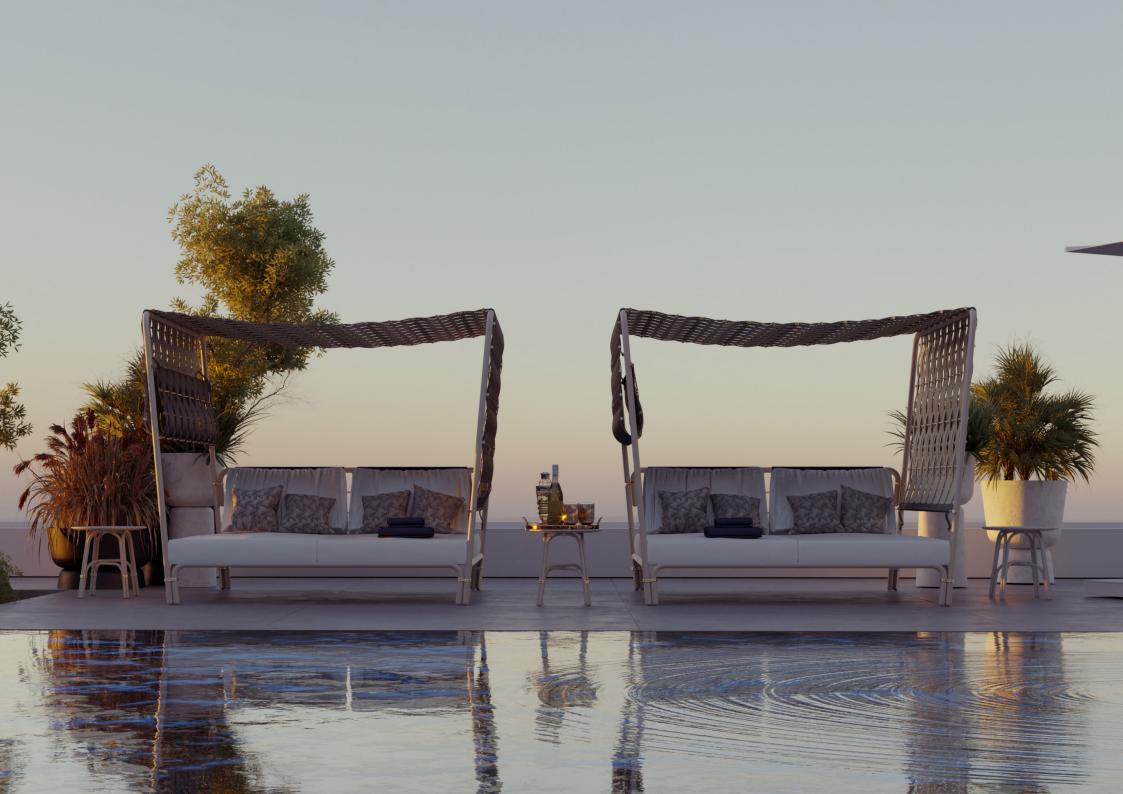

## GUBUK COLLECTION Gubuk Daybed

M

Inspired on the Indonesian culture, the **Gubuk Daybed** is a piece of furniture that offers a perfect blend of style and comfort. It features a sturdy frame made of stainless steel that can withstand the outdoor elements, making it ideal for use in any setting. The frame has a contemporary design with clean lines and a minimalistic aesthetic, giving it a modern and sophisticated look. The daybed also comes with a comfortable cushion that is upholstered in a weather-resistant fabric, providing a cozy and inviting seating or lounging experience. Whether you're looking to add a cozy reading nook to your outdoor space or create a relaxing seating area, the **Gubuk Daybed** is the perfect choice.