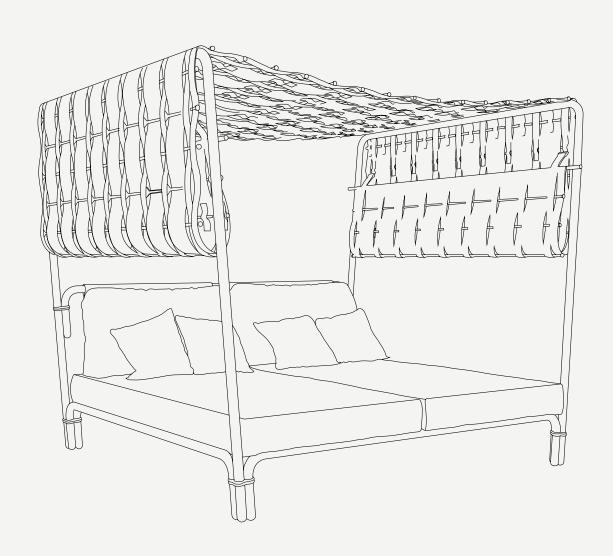

## GUBUK COLLECTION Gubuk Daybed

M

Inspired on the Indonesian culture, the **Gubuk Daybed** is a piece of furniture that offers a perfect blend of style and comfort. It features a sturdy frame made of stainless steel that can withstand the outdoor elements, making it ideal for use in any setting. The frame has a contemporary design with clean lines and a minimalistic aesthetic, giving it a modern and sophisticated look. The daybed also comes with a comfortable cushion that is upholstered in a weather-resistant fabric, providing a cozy and inviting seating or lounging experience. Whether you're looking to add a cozy reading nook to your outdoor space or create a relaxing seating area, the **Gubuk Daybed** is the perfect choice.