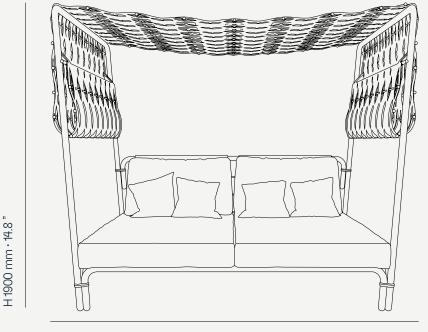

## GUBUK COLLECTION Gubuk Daybed

M

Inspired on the Indonesian culture, the **Gubuk Daybed** is a piece of furniture that offers a perfect blend of style and comfort. It features a sturdy frame made of stainless steel that can withstand the outdoor elements, making it ideal for use in any setting. The frame has a contemporary design with clean lines and a minimalistic aesthetic, giving it a modern and sophisticated look. The daybed also comes with a comfortable cushion that is upholstered in a weather-resistant fabric, providing a cozy and inviting seating or lounging experience. Whether you're looking to add a cozy reading nook to your outdoor space or create a relaxing seating area, the **Gubuk Daybed** is the perfect choice.

D 1920 mm · 75.5 "

W 2220 mm · 87.4 "

Performance

WATER PROOF

SUN PROTECTION

LONG LIFE UV AND FADING CYCLE RESISTANT

EASY TO CLEAN

Included