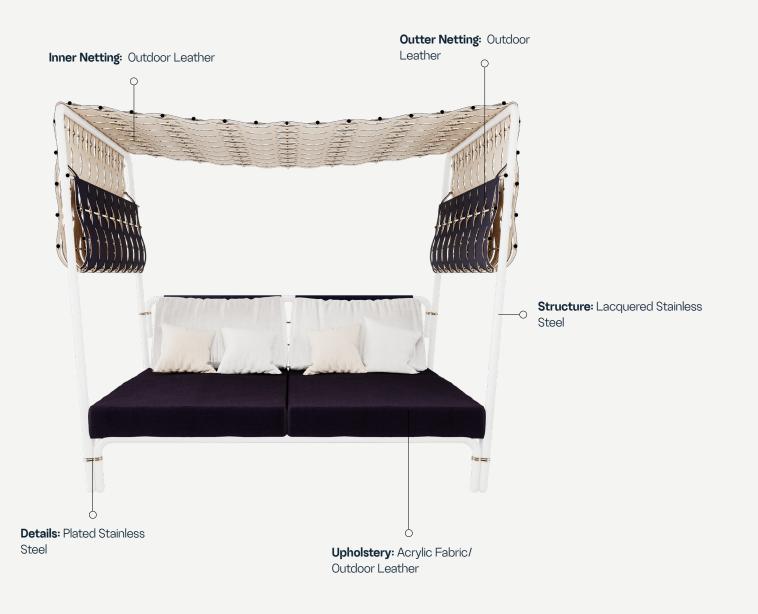

## GUBUK COLLECTION Gubuk Daybed

M

Inspired on the Indonesian culture, the **Gubuk Daybed** is a piece of furniture that offers a perfect blend of style and comfort. It features a sturdy frame made of stainless steel that can withstand the outdoor elements, making it ideal for use in any setting. The frame has a contemporary design with clean lines and a minimalistic aesthetic, giving it a modern and sophisticated look. The daybed also comes with a comfortable cushion that is upholstered in a weather-resistant fabric, providing a cozy and inviting seating or lounging experience. Whether you're looking to add a cozy reading nook to your outdoor space or create a relaxing seating area, the **Gubuk Daybed** is the perfect choice.

## MATERIALS AND COLOURS

View More Lacquer MYFACE WHITE **MYFACE MYFACE** MYFACE TAUPE DEEP CHOCOLATE **BLACK** ALMOND **BROWN BROWN** Plating View More **BRUSHED BLACK POLISHED BRUSHED** POLISHED GOLD **BRUSHED GOLD NICKEL BLACK NICKEL COPPER PLATED PLATED** PLATED **COPPER PLATED** Outdoor View More Leather **Z MUSHROOM GEMINI BLACK GEMINI BROWN Z FOREST GEMINI NAVY** Z TERRACOTA Fabrics View More NATTÉ CANVAS NATTÉ NATTÉ SAVANE SLALOM LAGOON WEAVE CHARCOAL **GRAUMEL CHALK TORNADO** SALE PEPE **BALTIK BLUE** 