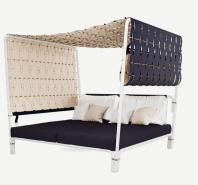

## GUBUK COLLECTION Gubuk Daybed

M

Inspired on the Indonesian culture, the **Gubuk Daybed** is a piece of furniture that offers a perfect blend of style and comfort. It features a sturdy frame made of stainless steel that can withstand the outdoor elements, making it ideal for use in any setting. The frame has a contemporary design with clean lines and a minimalistic aesthetic, giving it a modern and sophisticated look. The daybed also comes with a comfortable cushion that is upholstered in a weather-resistant fabric, providing a cozy and inviting seating or lounging experience. Whether you're looking to add a cozy reading nook to your outdoor space or create a relaxing seating area, the **Gubuk Daybed** is the perfect choice.