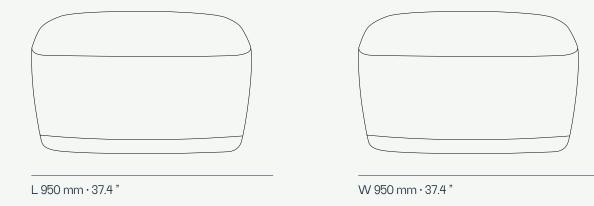

Performance

WATER PROOF

SUN PROTECTION

LONG LIFE UV AND FADING CYCLE RESISTANT

EASY TO CLEAN

Included

H 350 mm · 13.8 "