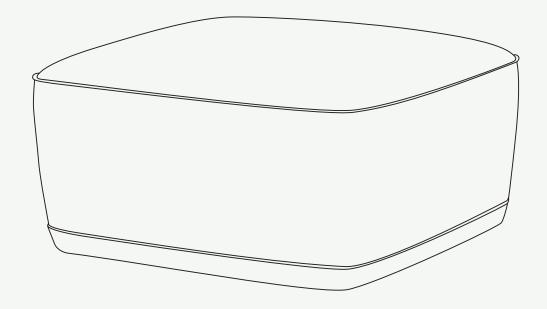

## Flow Pouf

Flow Pouf is the outdoor complement that will change outdoor living. The resistant base supports a true cloud of comfort. It has a zipper that allows removing the fabric for washing. The pouf has two side pockets and comes with a protection cover that completely closes the piece.