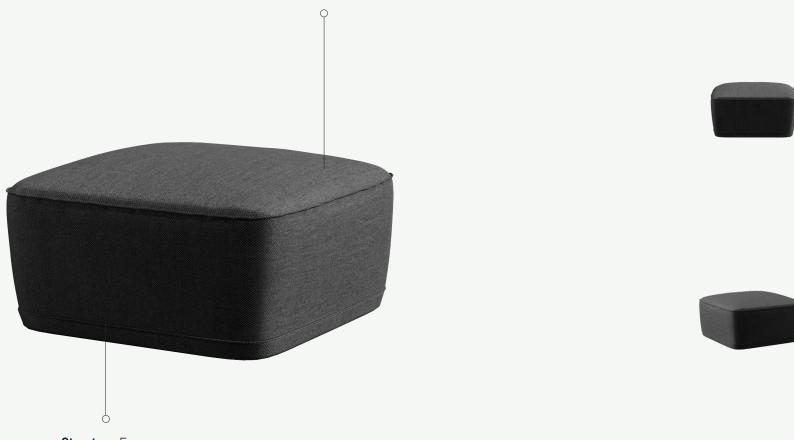

## **Upholstery:** Outdoor Leather/Acrylic Fabric

Structure: Foam

## Flow Pouf

Flow Pouf is the outdoor complement that will change outdoor living. The resistant base supports a true cloud of comfort. It has a zipper that allows removing the fabric for washing. The pouf has two side pockets and comes with a protection cover that completely closes the piece.