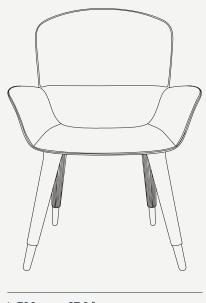

## Eleanor Dining Armchair

The **Eleanor dining armchair** is a piece whose starting point is comfort and functionality. Its simple design, feminine curves, and undulating texture highlight and enrich its key points - legs, backrest and seat. The final touch of elegance is provided by the upholstery, carefully selected from the finest outdoor leathers, which is complemented by the gold-plated stainless steel details.

L 700 mm · 27.6 "

W 600 mm · 23.6"

Performance

WATER **PROOF** 

SUN **PROTECTION** 

LONG LIFE CYCLE

**UV AND FADING RESISTANT** 

**EASY** TO CLEAN

Included

H 450 mm · 17.7