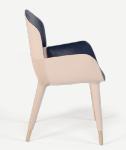

## Eleanor Dining Armchair

The **Eleanor dining armchair** is a piece whose starting point is comfort and functionality. Its simple design, feminine curves, and undulating texture highlight and enrich its key points - legs, backrest and seat. The final touch of elegance is provided by the upholstery, carefully selected from the finest outdoor leathers, which is complemented by the gold-plated stainless steel details.