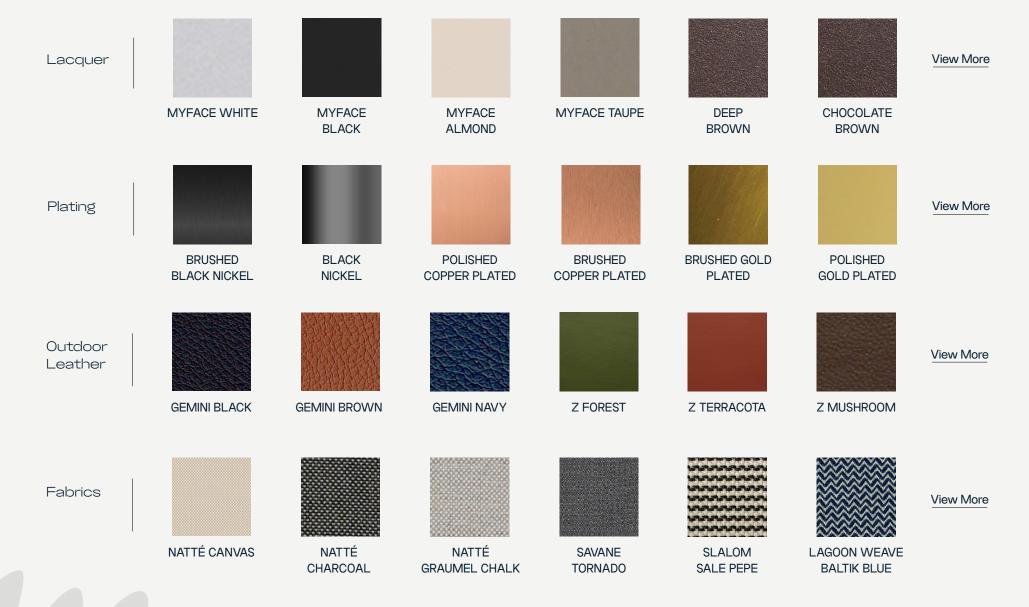

## **ELEANOR COLLECTION**

## Eleanor Dining Armchair





**Upholstery:** Acrylic Fabric/ Outdoor Leather











M

## Eleanor Dining Armchair

The **Eleanor dining armchair** is a piece whose starting point is comfort and functionality. Its simple design, feminine curves, and undulating texture highlight and enrich its key points - legs, backrest and seat. The final touch of elegance is provided by the upholstery, carefully selected from the finest outdoor leathers, which is complemented by the gold-plated stainless steel details.





L 700 mm · 27.6 "

W 600 mm · 23.6"

Performance



WATER **PROOF** 



SUN **PROTECTION** 



LONG LIFE CYCLE



**UV AND FADING RESISTANT** 



**EASY** TO CLEAN

Included

H 450 mm · 17.7



## MATERIALS AND COLOURS