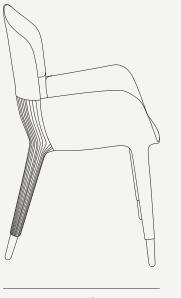

## Eleanor Dining Armchair

The **Eleanor dining armchair** is a piece whose starting point is comfort and functionality. Its simple design, feminine curves, and undulating texture highlight and enrich its key points - legs, backrest and seat. The final touch of elegance is provided by the upholstery, carefully selected from the finest outdoor leathers, which is complemented by the gold-plated stainless steel details.

L 700 mm · 27.6 "

W 600 mm · 23.6"

Performance

WATER **PROOF** 

SUN **PROTECTION** 

LONG LIFE CYCLE

**UV AND FADING RESISTANT** 

**EASY** TO CLEAN

Included

H 450 mm · 17.7