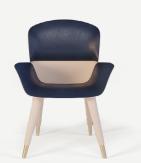

## Eleanor Dining Armchair

The **Eleanor dining armchair** is a piece whose starting point is comfort and functionality. Its simple design, feminine curves, and undulating texture highlight and enrich its key points - legs, backrest and seat. The final touch of elegance is provided by the upholstery, carefully selected from the finest outdoor leathers, which is complemented by the gold-plated stainless steel details.