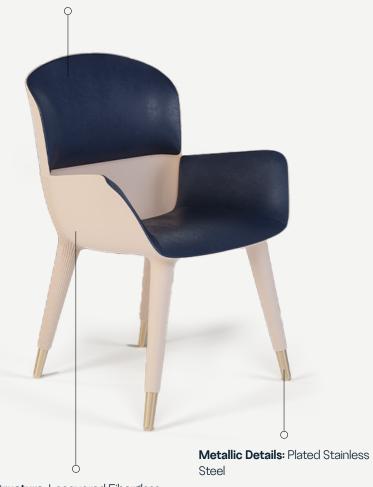

## Eleanor Dining Armchair

The **Eleanor dining armchair** is a piece whose starting point is comfort and functionality. Its simple design, feminine curves, and undulating texture highlight and enrich its key points - legs, backrest and seat. The final touch of elegance is provided by the upholstery, carefully selected from the finest outdoor leathers, which is complemented by the gold-plated stainless steel details.

## MATERIALS AND COLOURS