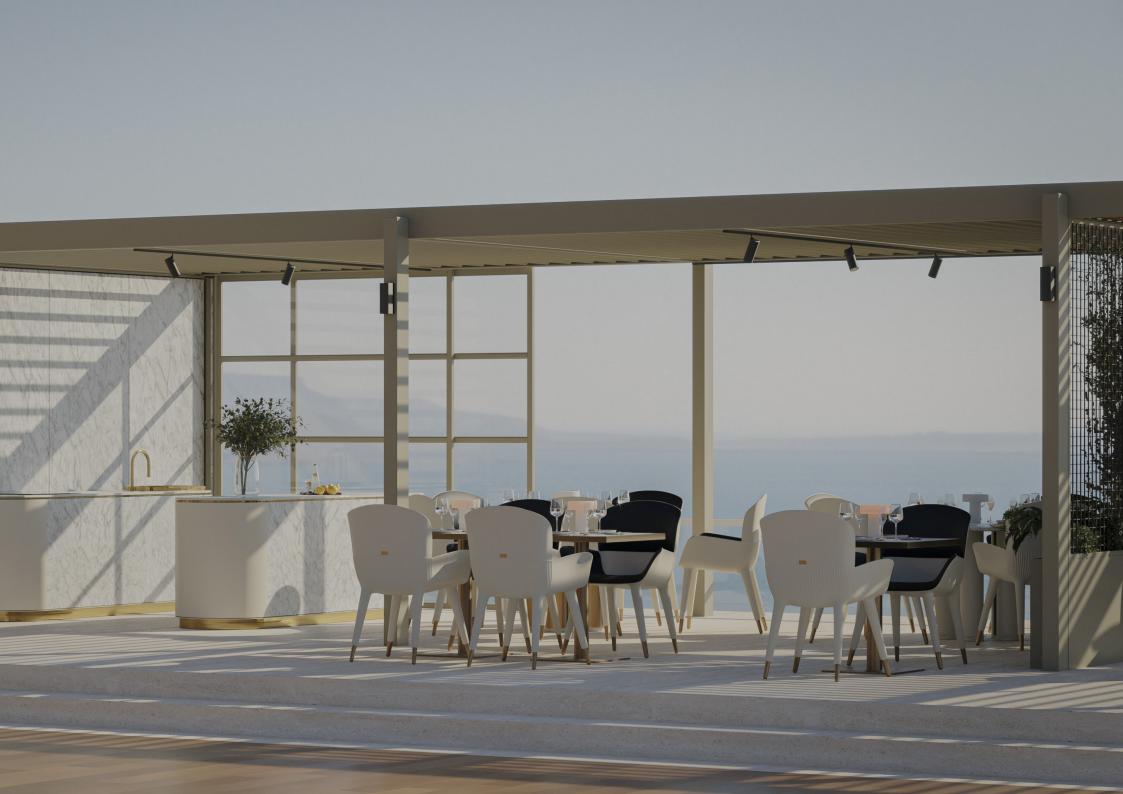

## Eleanor Dining Armchair

**Upholstery:** Acrylic Fabric/ Outdoor Leather

M

## Eleanor Dining Armchair

The **Eleanor dining armchair** is a piece whose starting point is comfort and functionality. Its simple design, feminine curves, and undulating texture highlight and enrich its key points - legs, backrest and seat. The final touch of elegance is provided by the upholstery, carefully selected from the finest outdoor leathers, which is complemented by the gold-plated stainless steel details.