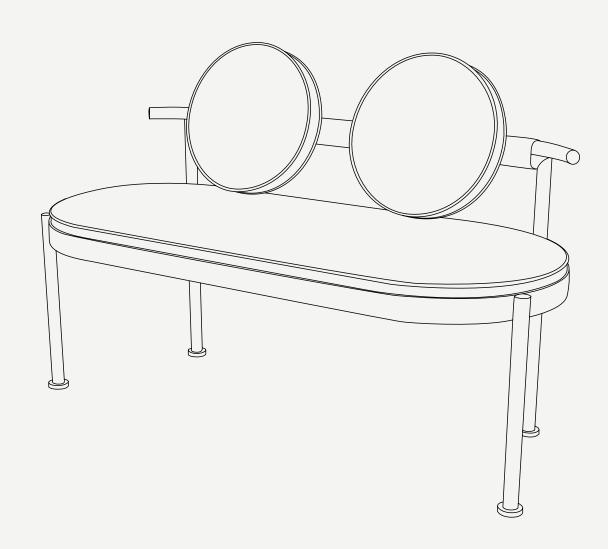

## Trace Bench Two Seat W/Back

## Trace Bench Two Seat W/Back

The **Trace bench two seat with back** support is the perfect addition to any outdoor space, providing maximum comfort and relaxation for you and your guests. Whether you're enjoying a quiet moment alone or entertaining guests, this bench offers the perfect spot to sit back and enjoy your surroundings.