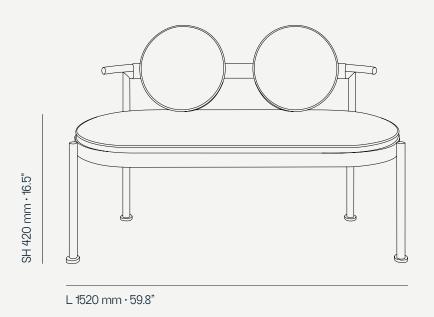

## Trace Bench Two Seat W/Back

The **Trace bench two seat with back** support is the perfect addition to any outdoor space, providing maximum comfort and relaxation for you and your guests. Whether you're enjoying a quiet moment alone or entertaining guests, this bench offers the perfect spot to sit back and enjoy your surroundings.