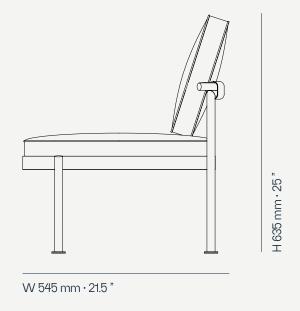

## Trace Bench Two Seat W/Back

The **Trace bench two seat with back** support is the perfect addition to any outdoor space, providing maximum comfort and relaxation for you and your guests. Whether you're enjoying a quiet moment alone or entertaining guests, this bench offers the perfect spot to sit back and enjoy your surroundings.