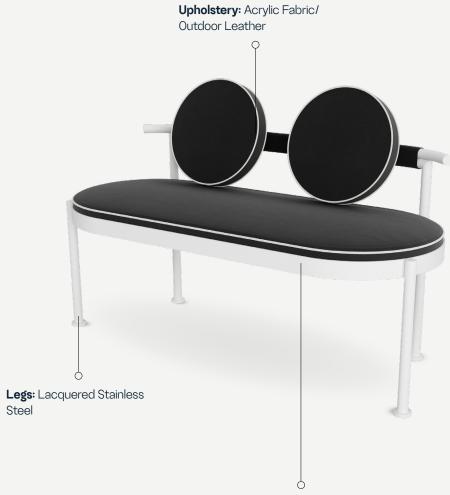

## Trace Bench Two Seat W/Back

The **Trace bench two seat with back** support is the perfect addition to any outdoor space, providing maximum comfort and relaxation for you and your guests. Whether you're enjoying a quiet moment alone or entertaining guests, this bench offers the perfect spot to sit back and enjoy your surroundings.

## MATERIALS AND COLOURS

View More Lacquer MYFACE WHITE **MYFACE MYFACE** MYFACE TAUPE DEEP CHOCOLATE ALMOND **BROWN BROWN BLACK** Outdoor View More Leather **GEMINI BLACK GEMINI BROWN GEMINI NAVY Z FOREST** Z TERRACOTA **Z MUSHROOM** Fabrics View More NATTÉ CANVAS NATTÉ NATTÉ SAVANE SLALOM LAGOON WEAVE CHARCOAL **GRAUMEL CHALK TORNADO** SALE PEPE **BALTIK BLUE** 