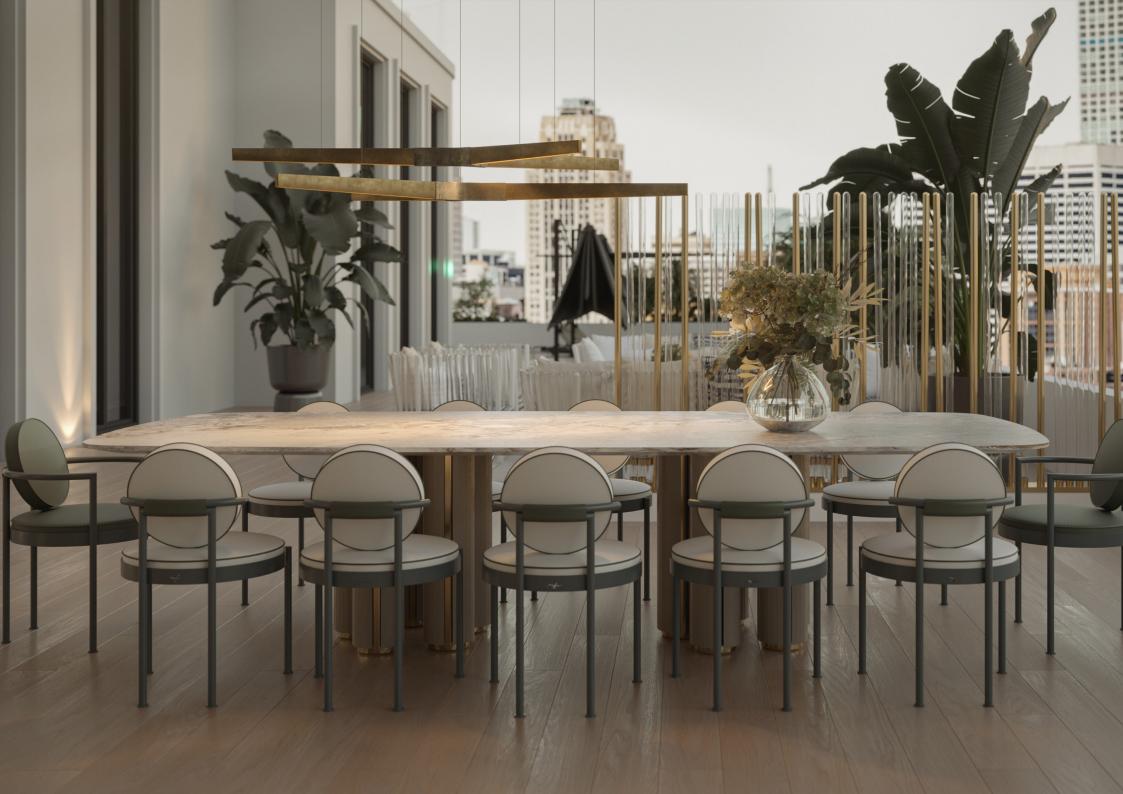

## MOON COLLECTION Moon Retangular Dining Table

The Moon dining table is a true statement piece that adds a touch of sophistication and refinement to any outdoor dining area. Its unique rounded shape and sleek design make it stand out, while the exquisite marble top evokes the beauty and magic of the Moon. The combination of high-quality materials, including the marble top and sturdy base, result in a durable and long-lasting piece of furniture that is sure to impress.