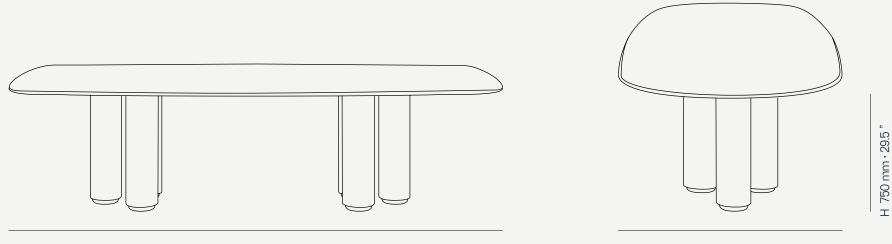

## MOON COLLECTION Moon Retangular Dining Table











The Moon dining table is a true statement piece that adds a touch of sophistication and refinement to any outdoor dining area. Its unique rounded shape and sleek design make it stand out, while the exquisite marble top evokes the beauty and magic of the Moon. The combination of high-quality materials, including the marble top and sturdy base, result in a durable and long-lasting piece of furniture that is sure to impress.



L 2600 mm · 102.3"

W 1200 mm · 47.2"



## MATERIALS AND COLOURS View More Lacquer MYFACE WHITE MYFACE MYFACE MYFACE TAUPE DEEP BROWN CHOCOLATE BLACK ALMOND BROWN Plating View More BRUSHED BLACK POLISHED BRUSHED BRUSHED GOLD POLISHED GOLD BLACK NICKEL NICKEL PLATED COPPER PLATED COPPER PLATED PLATED PLATED Marble View More NERO CARRARA **GUATEMALA**

MARQUINA

GRAND ANTIQUE

**EMPERADOR**