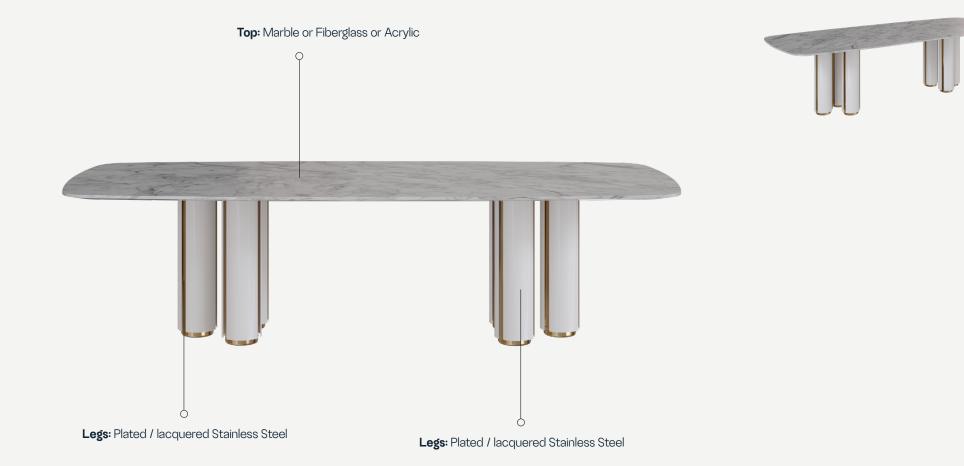

## MOON COLLECTION Moon Retangular Dining Table

The Moon dining table is a true statement piece that adds a touch of sophistication and refinement to any outdoor dining area. Its unique rounded shape and sleek design make it stand out, while the exquisite marble top evokes the beauty and magic of the Moon. The combination of high-quality materials, including the marble top and sturdy base, result in a durable and long-lasting piece of furniture that is sure to impress.

## MATERIALS AND COLOURS View More Lacquer MYFACE WHITE MYFACE MYFACE MYFACE TAUPE DEEP BROWN CHOCOLATE BLACK ALMOND BROWN Plating View More BRUSHED BLACK POLISHED BRUSHED BRUSHED GOLD POLISHED GOLD BLACK NICKEL NICKEL PLATED COPPER PLATED COPPER PLATED PLATED PLATED Marble View More NERO CARRARA **GUATEMALA**