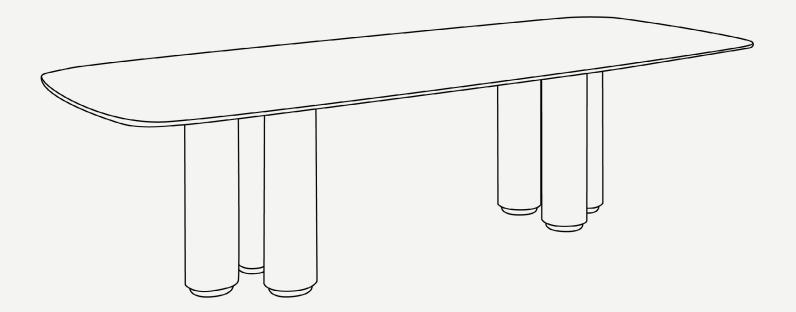

## MOON COLLECTION Moon Retangular Dining Table

The Moon dining table is a true statement piece that adds a touch of sophistication and refinement to any outdoor dining area. Its unique rounded shape and sleek design make it stand out, while the exquisite marble top evokes the beauty and magic of the Moon. The combination of high-quality materials, including the marble top and sturdy base, result in a durable and long-lasting piece of furniture that is sure to impress.