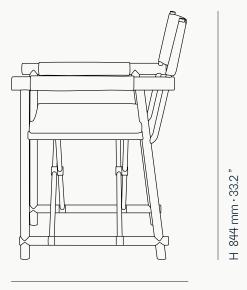

# SETTLE COLLECTION

## Settle Director's Chair





**Upholstery:** Acrylic Fabric/ Outdoor Leather











M

#### Settle Director's Chair

A fusion of comfort and elegance, Settle is not just a director's chair, it's also an invitation to find your place. With its clean lines and subtle presence, it adapts smoothly to any outdoor space, offering a perfect balance between sophistication and simplicity. Designed to be a functional chair, Settle fits in easily without losing its distinctive design.



W 589 mm · 23.1"



L 628 mm · 24.7"

### Performance



WATER PROOF



SUN PROTECTION



LONG LIFE CYCLE



UV AND FADING RESISTANT



EASY TO CLEAN

Included



### MATERIALS AND COLOURS