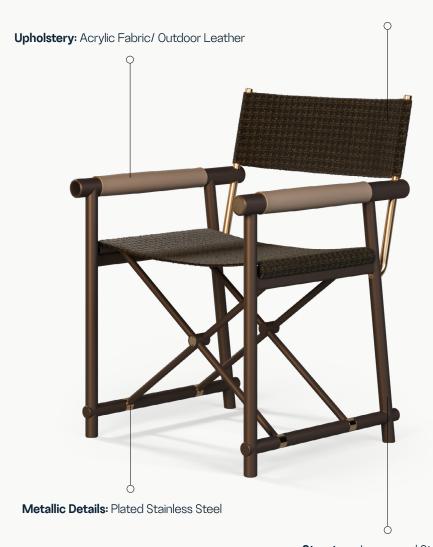

## Settle Director's Chair

**Upholstery:** Acrylic Fabric/ Outdoor Leather

M

#### Settle Director's Chair

A fusion of comfort and elegance, Settle is not just a director's chair, it's also an invitation to find your place. With its clean lines and subtle presence, it adapts smoothly to any outdoor space, offering a perfect balance between sophistication and simplicity. Designed to be a functional chair, Settle fits in easily without losing its distinctive design.