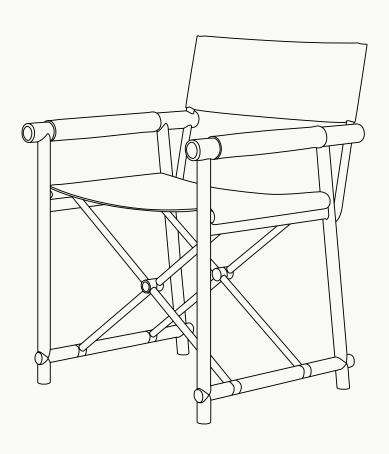

#### Settle Director's Chair

A fusion of comfort and elegance, Settle is not just a director's chair, it's also an invitation to find your place. With its clean lines and subtle presence, it adapts smoothly to any outdoor space, offering a perfect balance between sophistication and simplicity. Designed to be a functional chair, Settle fits in easily without losing its distinctive design.