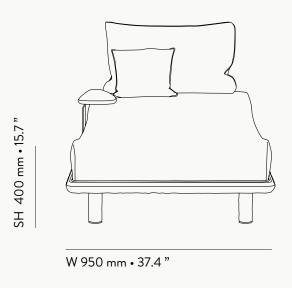

## Kaya Sunbed

The **Kaya sunbed** was born from the desire to create a quiet pause, a place where the body rests under the sun and time slows to the rhythm of nature. With a solid, textured wooden frame at the heart of its design, and a long, serene silhouette, it evokes the simplicity of the purest moments of rest, like a hand-shaped shelter between shade and light. Whether on its own or paired with a side table, **Kaya** invites a return to the essential: noble materials in their purest form, and comfort as a fundamental presence.