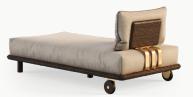

## **KAYA COLLECTION**

Kaya Sunbed

Structure: Iroko

## Kaya Sunbed

The **Kaya sunbed** was born from the desire to create a quiet pause, a place where the body rests under the sun and time slows to the rhythm of nature. With a solid, textured wooden frame at the heart of its design, and a long, serene silhouette, it evokes the simplicity of the purest moments of rest, like a hand-shaped shelter between shade and light. Whether on its own or paired with a side table, **Kaya** invites a return to the essential: noble materials in their purest form, and comfort as a fundamental presence.