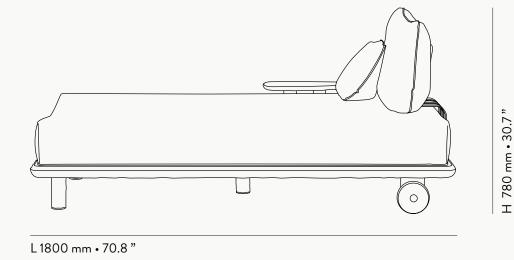

## Kaya Sunbed

The **Kaya sunbed** was born from the desire to create a quiet pause, a place where the body rests under the sun and time slows to the rhythm of nature. With a solid, textured wooden frame at the heart of its design, and a long, serene silhouette, it evokes the simplicity of the purest moments of rest, like a hand-shaped shelter between shade and light. Whether on its own or paired with a side table, **Kaya** invites a return to the essential: noble materials in their purest form, and comfort as a fundamental presence.