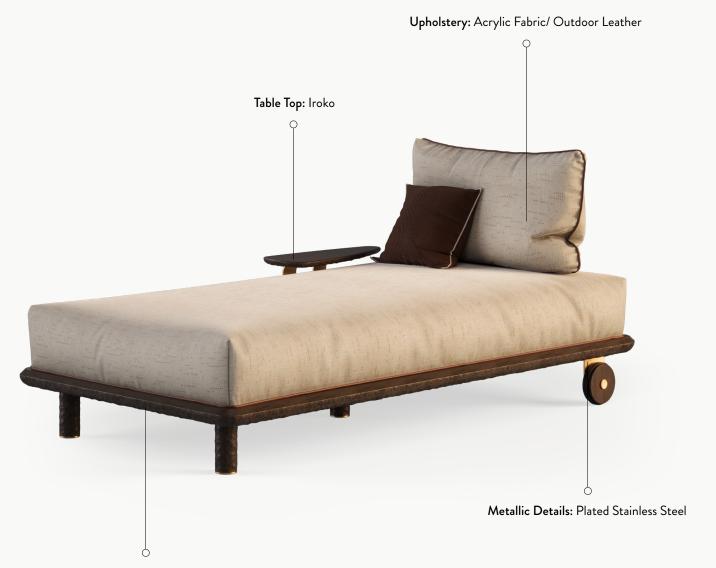

## **KAYA COLLECTION**

Kaya Sunbed

Structure: Iroko

## Kaya Sunbed

The **Kaya sunbed** was born from the desire to create a quiet pause, a place where the body rests under the sun and time slows to the rhythm of nature. With a solid, textured wooden frame at the heart of its design, and a long, serene silhouette, it evokes the simplicity of the purest moments of rest, like a hand-shaped shelter between shade and light. Whether on its own or paired with a side table, **Kaya** invites a return to the essential: noble materials in their purest form, and comfort as a fundamental presence.