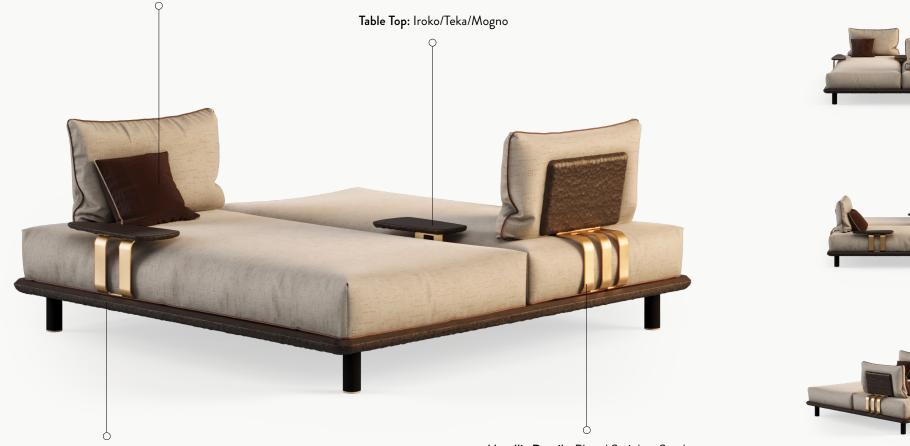

## KAYA COLLECTION Kaya Double Sunbed

TERRA PRETA

Upholstery: Acrylic Fabric/ Outdoor Leather

Structure: Iroko/Teka/Mogno

Metallic Details: Plated Stainless Steel

The **Kaya double sunbed** was born from the desire to create a shared pause, a place where two bodies rest side by side and time slows to the rhythm of nature. With a solid, textured wooden frame at the heart of its design, and a wide, serene silhouette, it evokes the simplicity of the purest moments of rest like a handshaped shelter between shade and light. Whether on its own or paired with a side table, **Kaya** invites a return to the essential: noble materials in their purest form, and comfort as a fundamental presence.