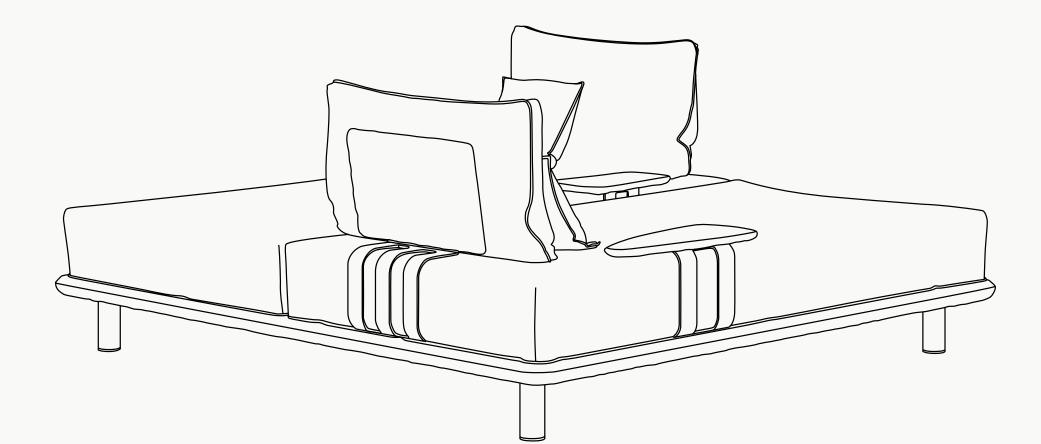

## KAYA COLLECTION Kaya Double Sunbed

TERRA PRETA

Upholstery: Acrylic Fabric/ Outdoor Leather

Structure: Iroko/Teka/Mogno

Metallic Details: Plated Stainless Steel

The **Kaya double sunbed** was born from the desire to create a shared pause, a place where two bodies rest side by side and time slows to the rhythm of nature. With a solid, textured wooden frame at the heart of its design, and a wide, serene silhouette, it evokes the simplicity of the purest moments of rest like a handshaped shelter between shade and light. Whether on its own or paired with a side table, **Kaya** invites a return to the essential: noble materials in their purest form, and comfort as a fundamental presence.