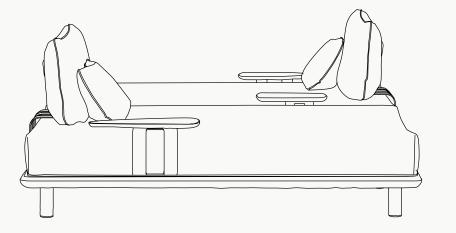

## KAYA COLLECTION Kaya Double Sunbed

TERRA PRETA

Upholstery: Acrylic Fabric/ Outdoor Leather

Structure: Iroko/Teka/Mogno

Metallic Details: Plated Stainless Steel

The **Kaya double sunbed** was born from the desire to create a shared pause, a place where two bodies rest side by side and time slows to the rhythm of nature. With a solid, textured wooden frame at the heart of its design, and a wide, serene silhouette, it evokes the simplicity of the purest moments of rest like a handshaped shelter between shade and light. Whether on its own or paired with a side table, **Kaya** invites a return to the essential: noble materials in their purest form, and comfort as a fundamental presence.