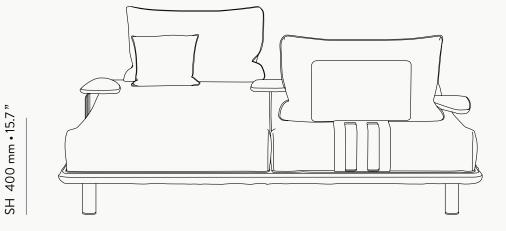

## KAYA COLLECTION Kaya Double Sunbed





TERRA PRETA

Upholstery: Acrylic Fabric/ Outdoor Leather



Structure: Iroko/Teka/Mogno

Metallic Details: Plated Stainless Steel

The **Kaya double sunbed** was born from the desire to create a shared pause, a place where two bodies rest side by side and time slows to the rhythm of nature. With a solid, textured wooden frame at the heart of its design, and a wide, serene silhouette, it evokes the simplicity of the purest moments of rest like a handshaped shelter between shade and light. Whether on its own or paired with a side table, **Kaya** invites a return to the essential: noble materials in their purest form, and comfort as a fundamental presence.



L 1900 mm • 74.8 "



W 1800 mm • 70.8 "